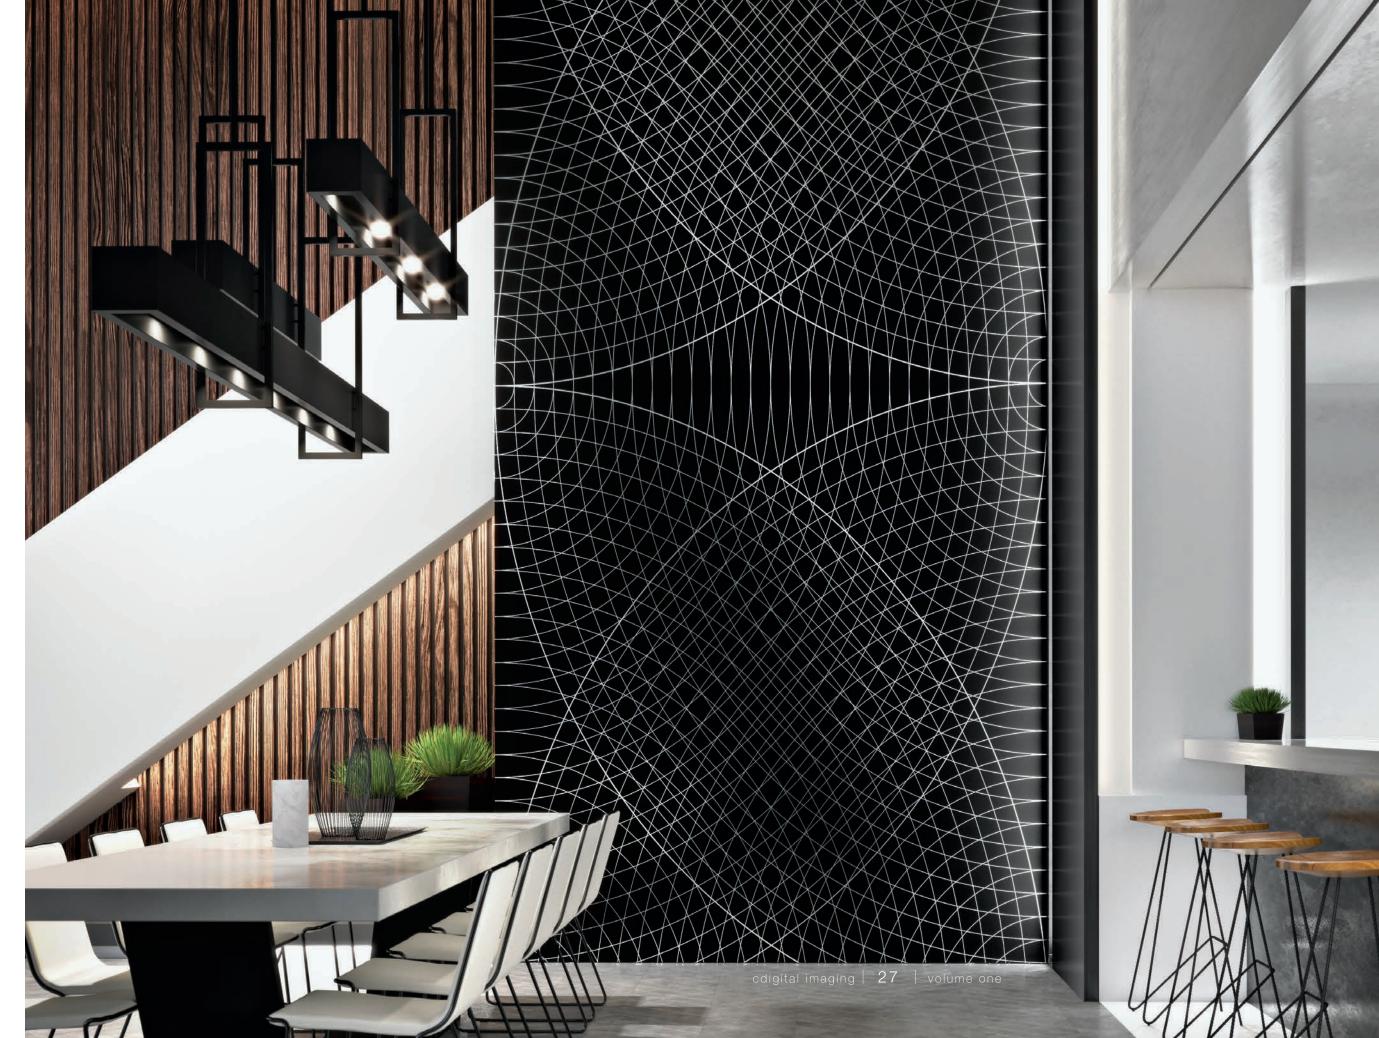

design | spirograph wall dimension: 17'h x 8'7"w hue: spi101 (as shown)

# Spirograph

design | don't cross the line wall dimension: 11'4"h x 11'10"w hue: dcl101 (as shown)