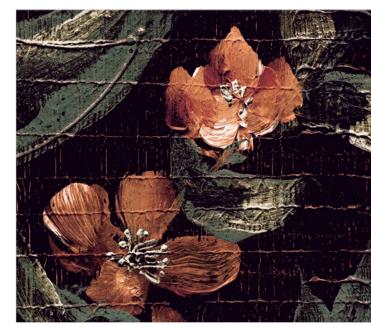

design | chrysanthemum wall dimension: 18'4"h x 12'10"w hue: chr101 (as shown)

# Chrysanthemum

No wall flower here, this design takes
a botanical element and elevates the
presentation to an epic graphic statement.
With its overlapping layers and lack
of perpendicular lines, this product nicely
sets off solid elements and simple lines.

chr10/

design | lanterns wall dimension: 20'h x 26'9"w hue: lan101 (as shown)