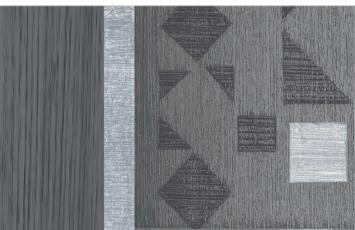

design | concentric wall dimension: 9'5"h x 11'6"w hue: con101 (as shown)

#### Concentric

An alternating grid of concentric rectangles sparks a dynamic interplay with linear architectural elements and the reflective surface pattern. Concentric inevitably creates interesting tangents and provides an engaging visual treat.