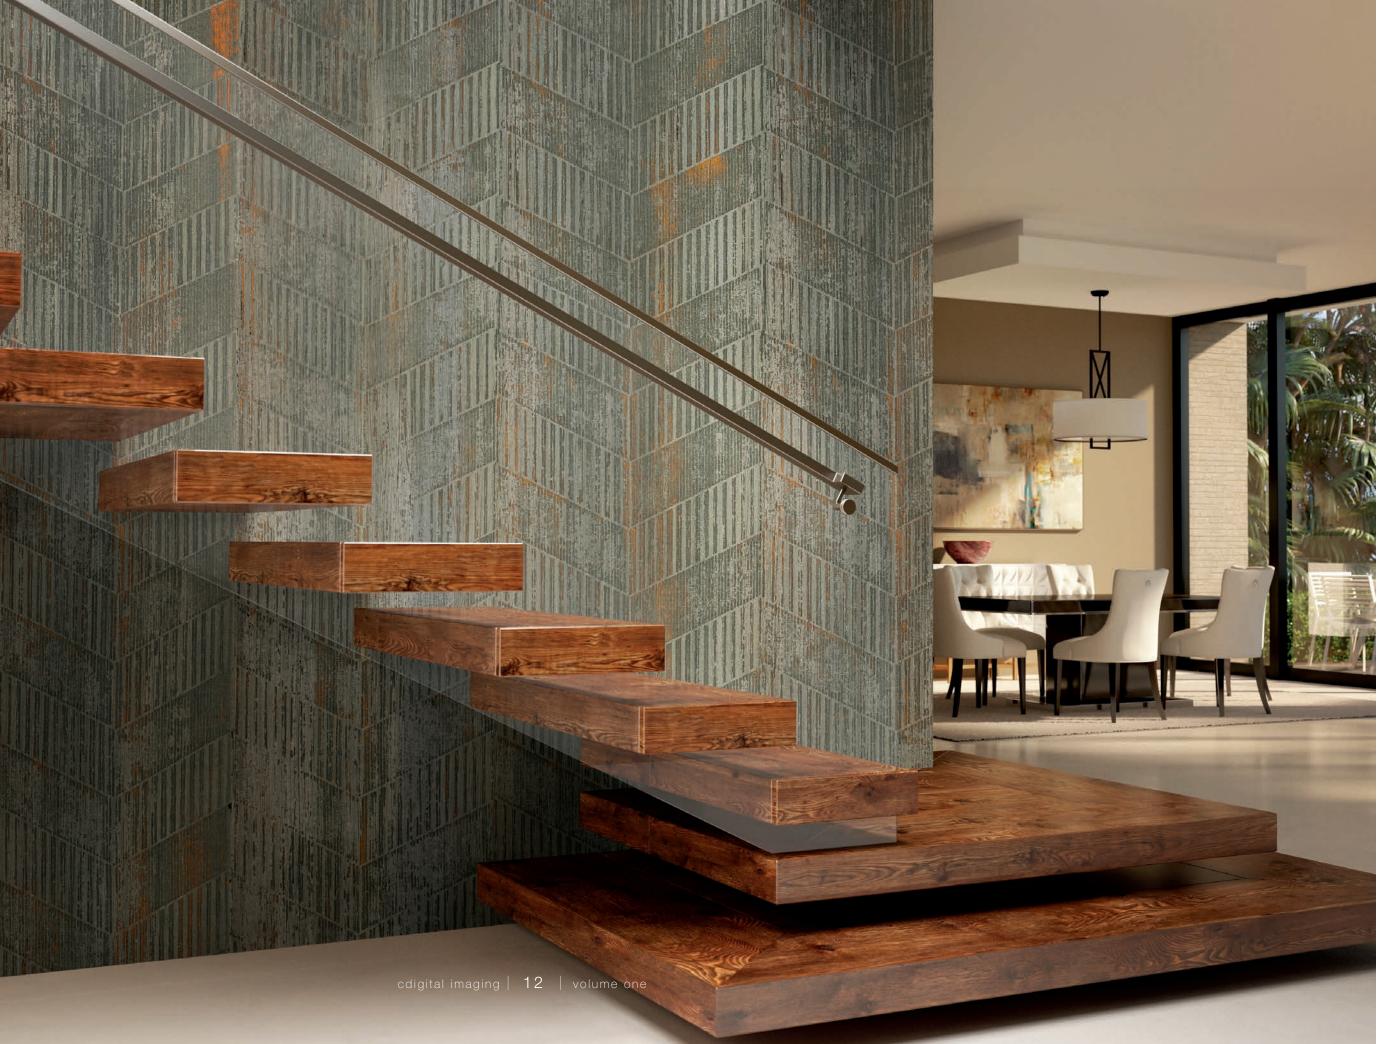

design | braille chevron wall dimension: 10'h x 9'4"w hue: chv101 (as shown)

#### Braille Chevron

A celebration of concrete, the building material of the modern age. This aged look brings raw elegance to contemporary spaces, and the sophisticated chevron repeat sets off straight lines with style.