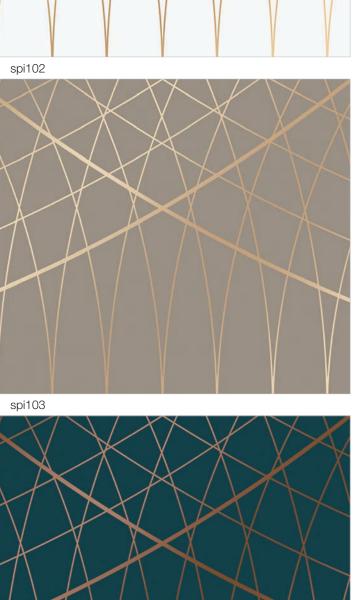

design | spirograph wall dimension: 17'h x 8'7"w hue: spi101 (as shown)

# Spirograph

design | don't cross the line wall dimension: 11'4"h x 11'10"w hue: dcl101 (as shown)