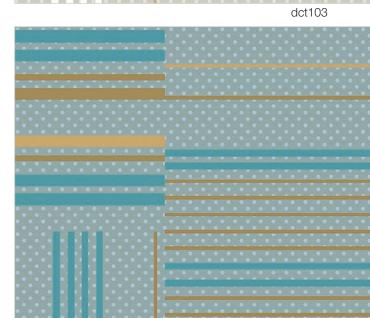

# Spirograph

design | don't cross the line wall dimension: 11'4"h x 11'10"w hue: dcl101 (as shown)

#### Don't Cross the Line

Alternating perpendiculars in contrasting palettes, Don't Cross the Line provides a space with clean geometry and strong contrasting hues in a rich visual performance.

dct104

design | **bogart** wall dimension: 27'3"h x 15'w hue: bog101 (as shown)