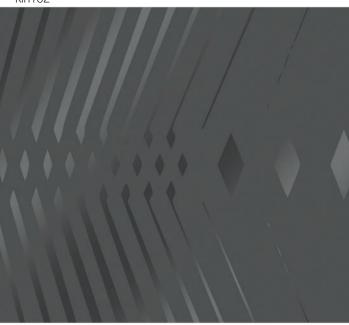

design | spirograph wall dimension: 17'h x 8'7"w hue: spi101 (as shown)

# Spirograph

design | don't cross the line wall dimension: 11'4"h x 11'10"w hue: dcl101 (as shown)