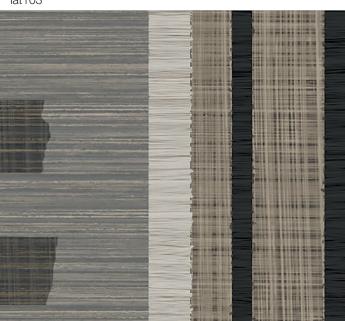

pol104

H102

design | broken lattice wall dimension: 10'h x 13'4"w hue: lat101 (as shown)

#### Broken Lattice

Rustic yet contemporary, Broken Lattice brings a stylish and airy asymmetrical motif to more intimate spaces.

design | mock croc wall dimension: 7'h x 17'8"w hue: crc101 (as shown)