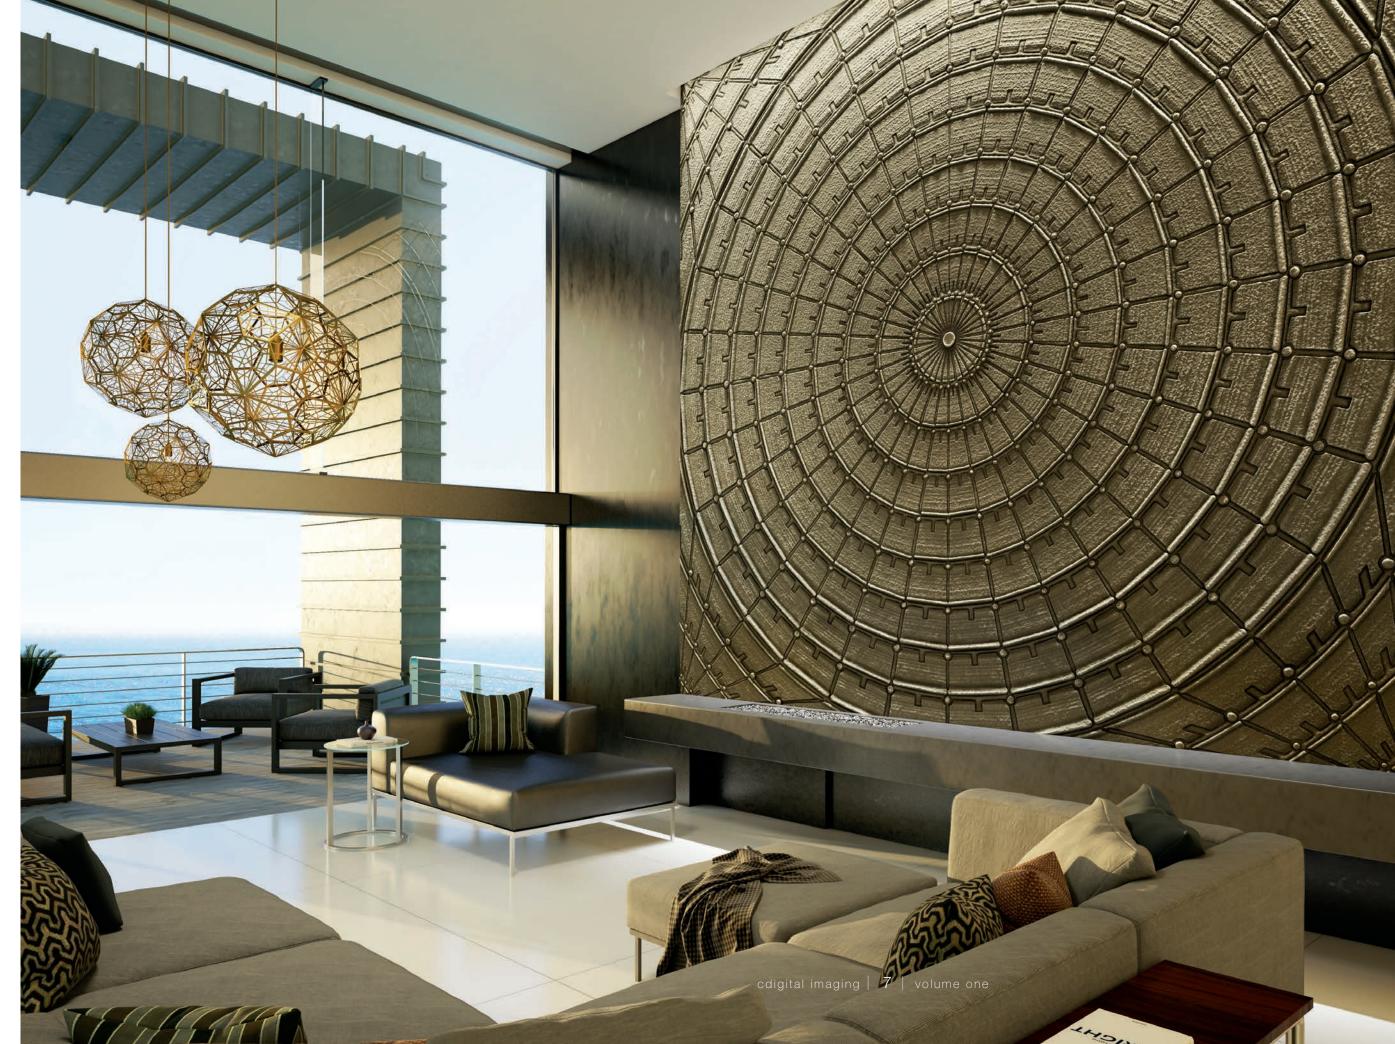

#### design | medallion wall dimension: 17'3"h x 13'11"w hue: med101 (as shown)

#### Medallion

The undeniable impact of Medallion resounds throughout any space it occupies and provides a strong visual presence.

design | **ribbons**wall dimension: 6'8"h x 10'10"w
hue: rib101 (as shown)