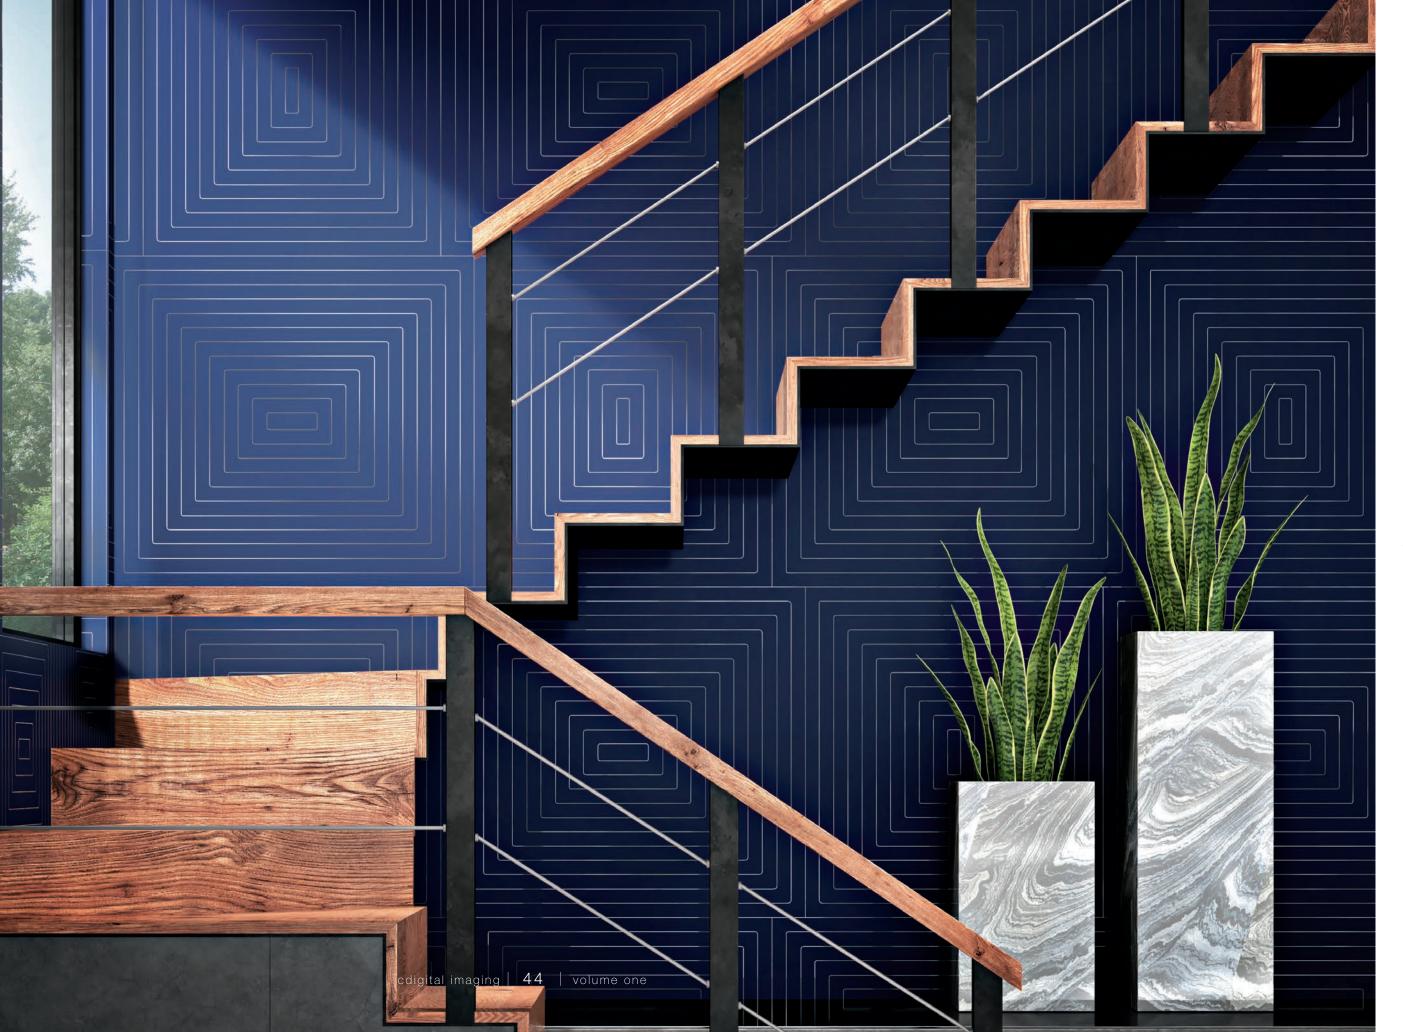

design | concentric wall dimension: 9'5"h x 11'6"w hue: con101 (as shown)

#### Concentric

An alternating grid of concentric rectangles sparks a dynamic interplay with linear architectural elements and the reflective surface pattern. Concentric inevitably creates interesting tangents and provides an engaging visual treat.