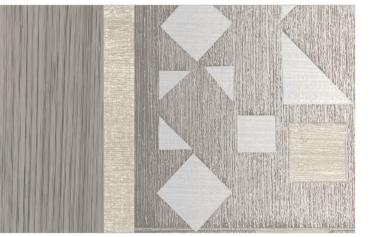

design | concentric wall dimension: 9'5"h x 11'6"w hue: con101 (as shown)

#### Concentric

An alternating grid of concentric rectangles sparks a dynamic interplay with linear architectural elements and the reflective surface pattern. Concentric inevitably creates interesting tangents and provides an engaging visual treat.