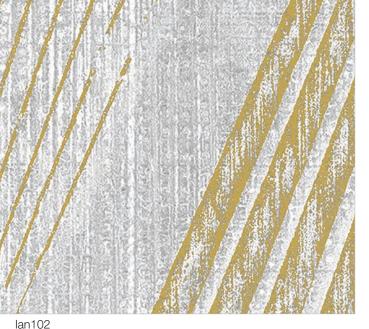

chr10/

design | lanterns wall dimension: 20'h x 26'9"w hue: lan101 (as shown)

#### Lanterns

Incredibly dramatic yet static in nature, this Orient-inspired design sets off a rich foreground handsomely. All about contrast, this motif simultaneously takes the spotlight and sits back to allow other elements to speak.