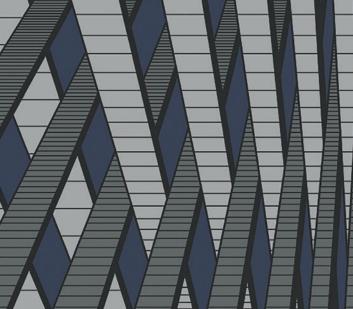

# Bogart

Dramatic geometry, scale, and depth, Bogart is a design that wants to live large. Soaring ceilings and a deep sightline really bring this design to its full realization. The bold slanted lines best offset simple vertical and horizontal attributes in the space.