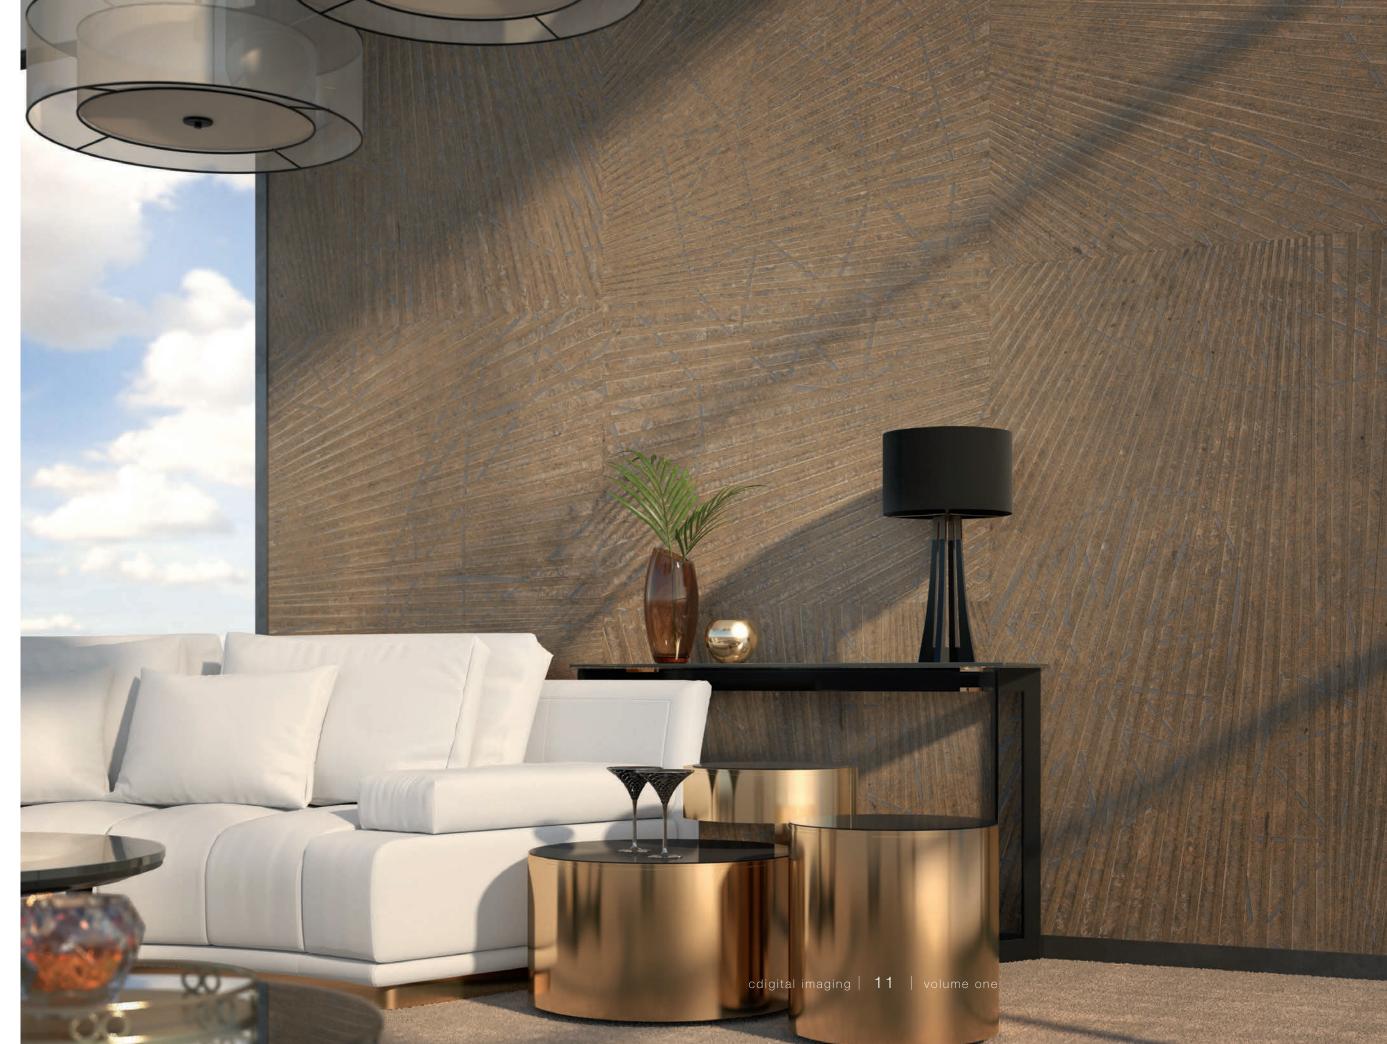

04

#### design | medallion wall dimension: 17'3"h x 13'11"w hue: med101 (as shown)

#### Medallion

The undeniable impact of Medallion resounds throughout any space it occupies and provides a strong visual presence.





design | **ribbons**wall dimension: 6'8"h x 10'10"w
hue: rib101 (as shown)

#### Ribbons

Sumptuous, dramatic and unwilling to take a back seat, this motif is an active participant in the entire spatial design.

Visual dynamism in luxury attire is the statement here.







rib104



design | **kaleidoscope** wall dimension: 14'h x 10'5"w hue: kal101 (as shown)

#### Kaleidoscope



Neutral and dynamic at the same time, this design silhouettes simple geometric profiles very well. Kaleidoscope serves its simple design function with undeniably sophisticated style.

kal103





design | braille chevron wall dimension: 10'h x 9'4"w hue: chv101 (as shown)

#### Braille Chevron

A celebration of concrete, the building material of the modern age. This aged look brings raw elegance to contemporary spaces, and the sophisticated chevron repeat sets off straight lines with style.



chv10



chv103



chv104



nsq102



sa103



design | nesting squares wall dimension: 10'h x 6'10"w hue: nsq101 (as shown)

# Nesting Squares

We've all heard of this beautiful style of ceiling, but a coffered wall is something to behold. Nesting Squares stylishly demonstrates just how opulent a monochromatic palette can be.





design | **polaris**wall dimension: 10'h x 11'1"w
hue: pol101 (as shown)

# Polaris

A textural tour-de-force. Polaris
takes simple colour palettes and amplif