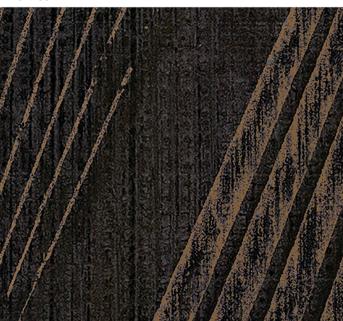

chr10/

design | lanterns wall dimension: 20'h x 26'9"w hue: lan101 (as shown)

#### Lanterns

Incredibly dramatic yet static in nature, this Orient-inspired design sets off a rich foreground handsomely. All about contrast, this motif simultaneously takes the spotlight and sits back to allow other elements to speak.