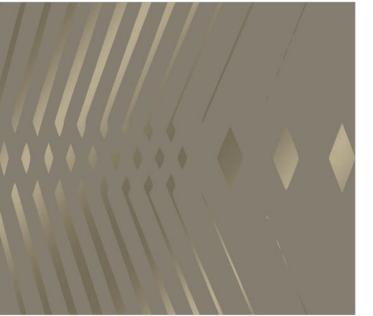

design | spirograph wall dimension: 17'h x 8'7"w hue: spi101 (as shown)

# Spirograph

design | don't cross the line wall dimension: 11'4"h x 11'10"w hue: dcl101 (as shown)