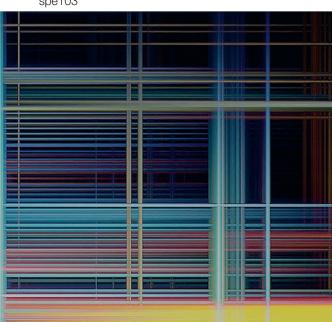

# Eden

The larger than life floral motif radiates with metallic accents and bold stylized strokes. It's a timeless design proving that formal need not feel old fashioned.

ede102

de103

ede104

spe102

spe103

design | **spectrum** wall dimension: 13'10"h x 24'4"w hue: spe101 (as shown)

# Spectrum

Motion. Intensity. Technology.

Spectrum communicates without saying a word. This feature wallcovering easily adapts to modern designs from any slice of the rainbow.

a simple creative process
custom surface solution