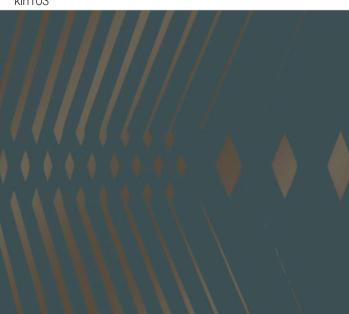

design | spirograph wall dimension: 17'h x 8'7"w hue: spi101 (as shown)

# Spirograph

design | don't cross the line wall dimension: 11'4"h x 11'10"w hue: dcl101 (as shown)