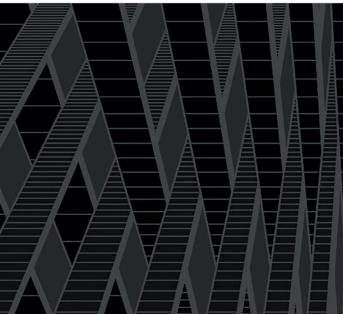

# Bogart

Dramatic geometry, scale, and depth, Bogart is a design that wants to live large. Soaring ceilings and a deep sightline really bring this design to its full realization. The bold slanted lines best offset simple vertical and horizontal attributes in the space.