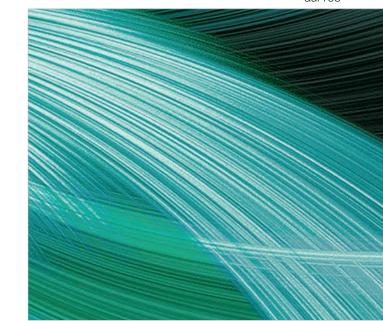

# Spectrum

Motion. Intensity. Technology.

Spectrum communicates without saying a word. This feature wallcovering easily adapts to modern designs from any slice of the rainbow.

a simple creative process
custom surface solution