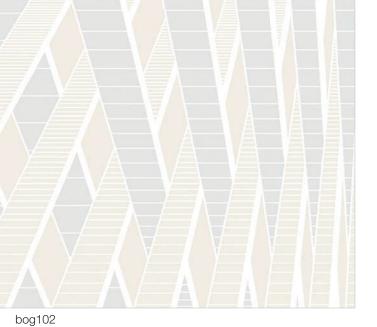

#### Don't Cross the Line

Alternating perpendiculars in contrasting palettes, Don't Cross the Line provides a space with clean geometry and strong contrasting hues in a rich visual performance.

dct104

design | **bogart** wall dimension: 27'3"h x 15'w hue: bog101 (as shown)

# Bogart

Dramatic geometry, scale, and depth, Bogart is a design that wants to live large. Soaring ceilings and a deep sightline really bring this design to its full realization. The bold slanted lines best offset simple vertical and horizontal attributes in the space.