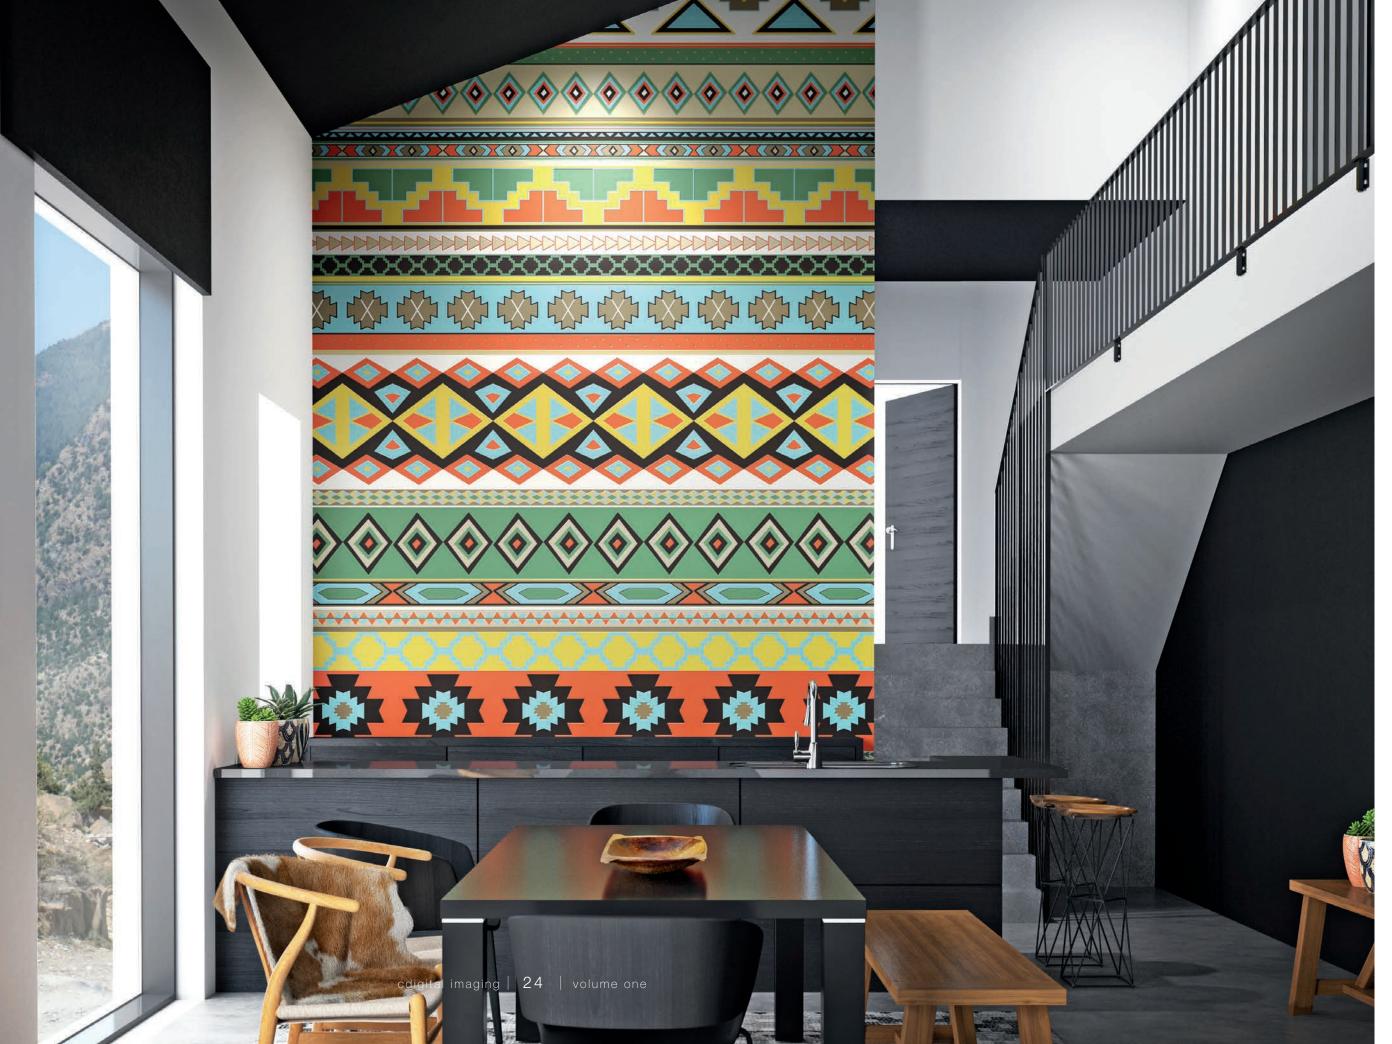

crc103

azt102

azt103

design | aztec wall dimension: 6'8"h x 13'8"w hue: azt101 (as shown)

#### Aztec

A chic reboot on a primitive ornamental style. Aztec shows a sense of past culture, but with a personal confidence to reinterpret for the present.