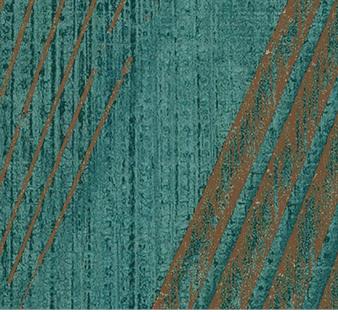

chr10/

design | lanterns wall dimension: 20'h x 26'9"w hue: lan101 (as shown)

#### Lanterns

Incredibly dramatic yet static in nature, this Orient-inspired design sets off a rich foreground handsomely. All about contrast, this motif simultaneously takes the spotlight and sits back to allow other elements to speak.