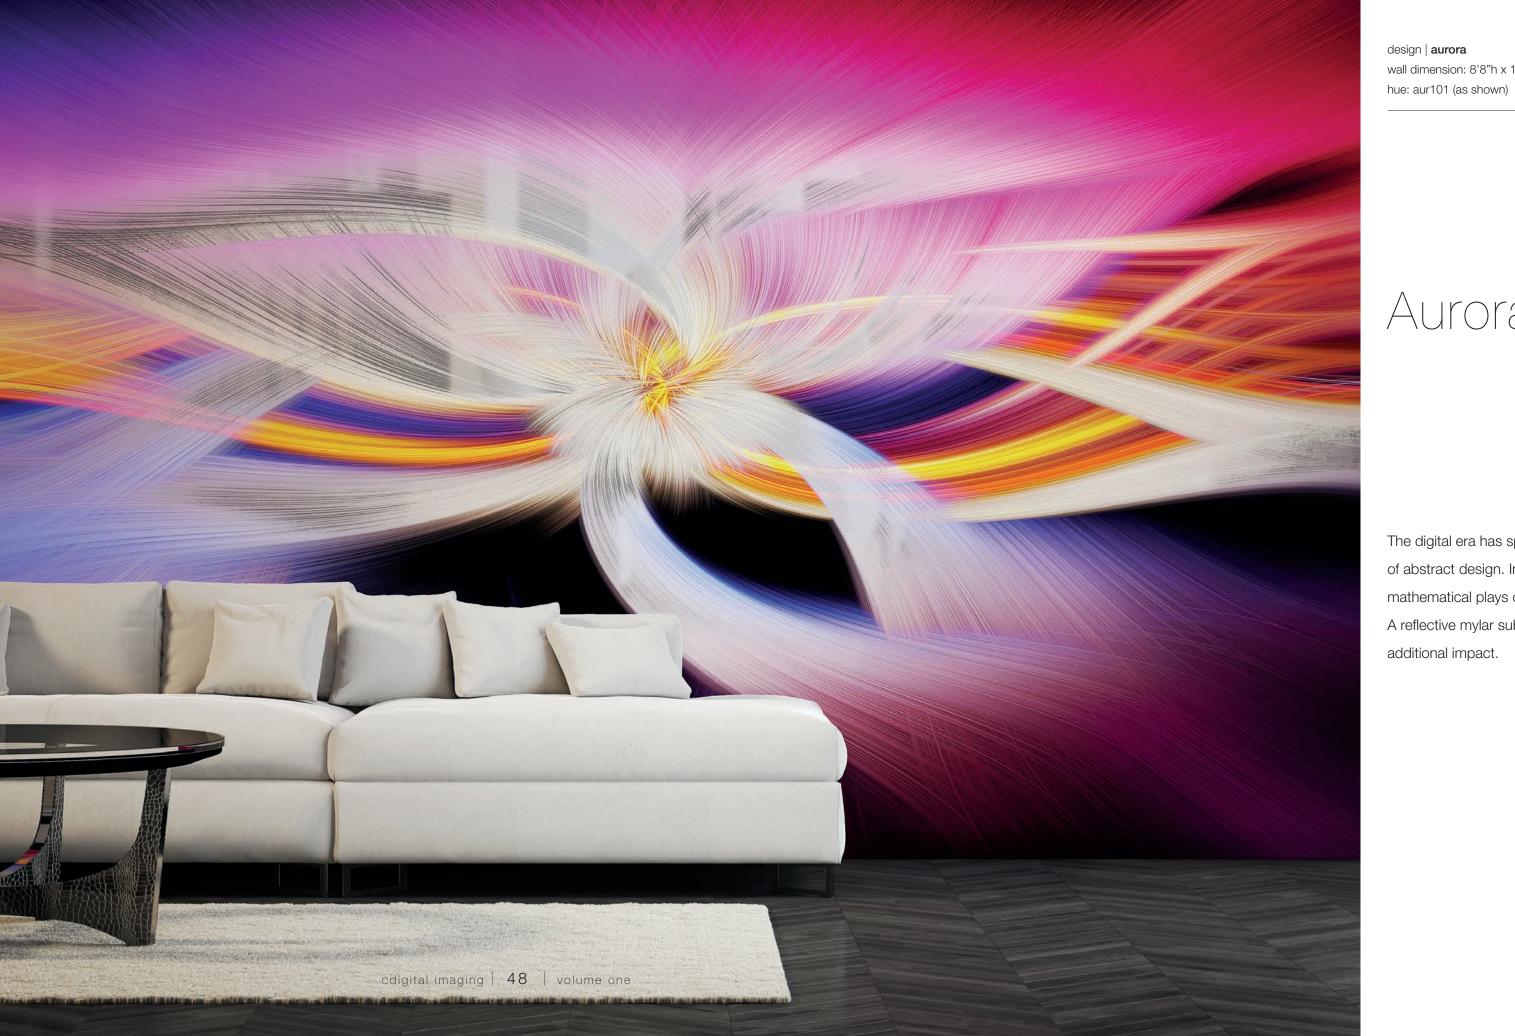

#### Ombre Trellis

Gothic in flavor, mature in feeling,
Ombre Trellis brings stunning patina
and rich sophistication to any affair.

design aurora wall dimension: 8'8"h x 11'10"w

#### Aurora

The digital era has spawned a whole vein of abstract design. Intense colour with mathematical plays of pattern and chaos. A reflective mylar substrate provides additional impact.

gra103

gra104