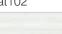

pol104

H102

design | broken lattice wall dimension: 10'h x 13'4"w hue: lat101 (as shown)

#### Broken Lattice

Rustic yet contemporary, Broken Lattice brings a stylish and airy asymmetrical motif to more intimate spaces.

design | mock croc wall dimension: 7'h x 17'8"w hue: crc101 (as shown)