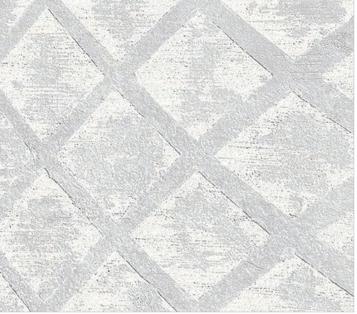

con102

con103

con103

omb102

0.00 t alone

design | ombre trellis wall dimension: 10'1"h x 11'9"w hue: omb101 (as shown)

#### Ombre Trellis

Gothic in flavor, mature in feeling,
Ombre Trellis brings stunning patina
and rich sophistication to any affair.

design aurora wall dimension: 8'8"h x 11'10"w