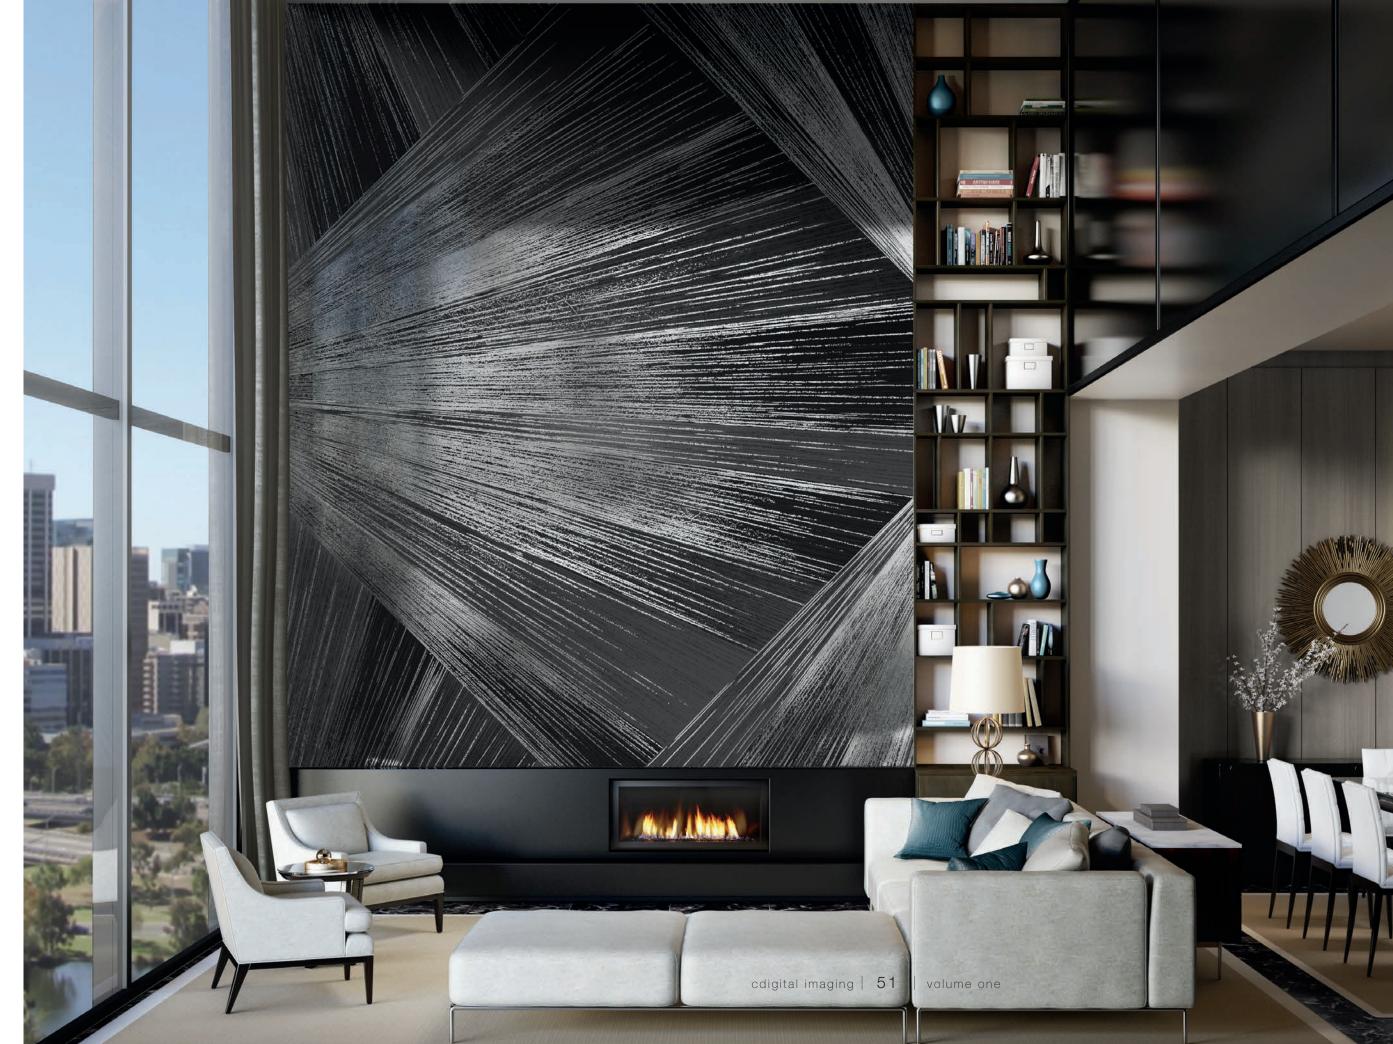

#### design | shattered graphite wall dimension: 15'h x 13'w hue: gra101 (as shown)

#### Shattered Graphite

Radiate a sense of adventure and style.

This statement motif turns heads throughout any space it occupies, and works well with strong perpendiculars.

design | **eden**wall dimension: 18'h x 21'11"w
hue: ede101 (as shown)