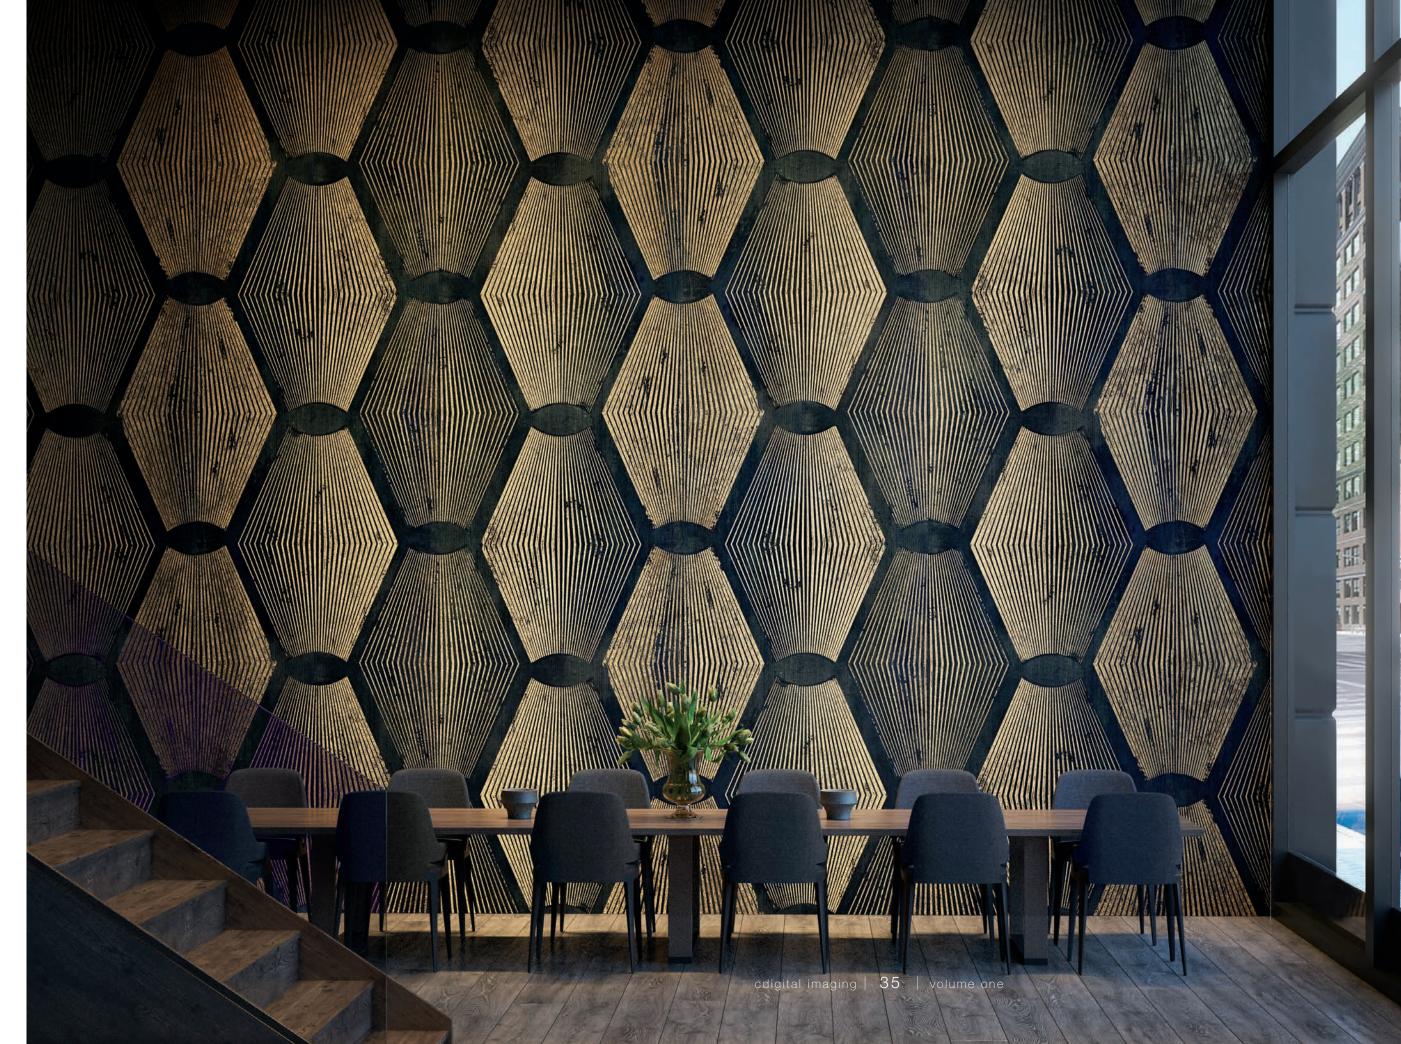

chr10/

design | lanterns wall dimension: 20'h x 26'9"w hue: lan101 (as shown)

#### Lanterns

Incredibly dramatic yet static in nature, this Orient-inspired design sets off a rich foreground handsomely. All about contrast, this motif simultaneously takes the spotlight and sits back to allow other elements to speak.