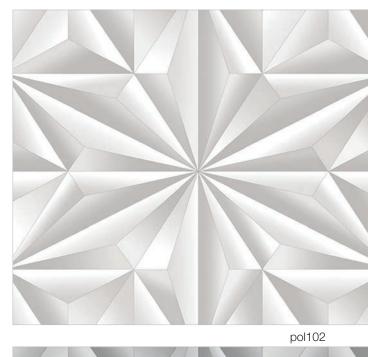

design | **polaris**wall dimension: 10'h x 11'1"w
hue: pol101 (as shown)

# Polaris

A textural tour-de-force. Polaris
takes simple colour palettes and amplifies
impact to 11. This design is incredibly
rich, but calm in effect. It also plays
very well in more enclosed spaces.