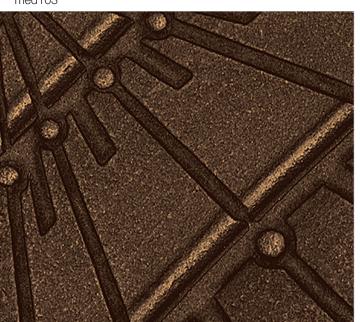

#### Ribbons

Sumptuous, dramatic and unwilling to take a back seat, this motif is an active participant in the entire spatial design.

Visual dynamism in luxury attire is the statement here.

rib104

design | **kaleidoscope** wall dimension: 14'h x 10'5"w hue: kal101 (as shown)

#### Kaleidoscope

Neutral and dynamic at the same time, this design silhouettes simple geometric profiles very well. Kaleidoscope serves its simple design function with undeniably sophisticated style.

kal103