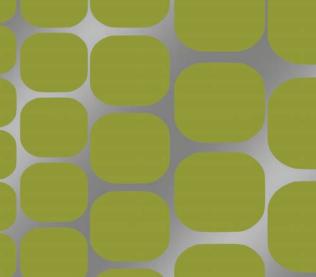

chv10

chv103

chv104

nsq102

sa103

design | nesting squares wall dimension: 10'h x 6'10"w hue: nsq101 (as shown)

# Nesting Squares

We've all heard of this beautiful style of ceiling, but a coffered wall is something to behold. Nesting Squares stylishly demonstrates just how opulent a monochromatic palette can be.