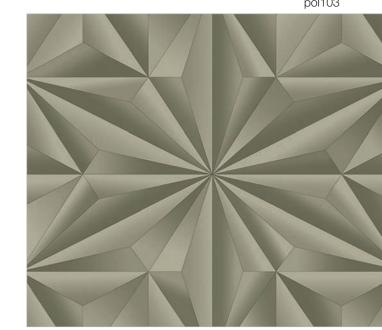

design | **polaris**wall dimension: 10'h x 11'1"w
hue: pol101 (as shown)

# Polaris

A textural tour-de-force. Polaris
takes simple colour palettes and amplifies
impact to 11. This design is incredibly
rich, but calm in effect. It also plays
very well in more enclosed spaces.