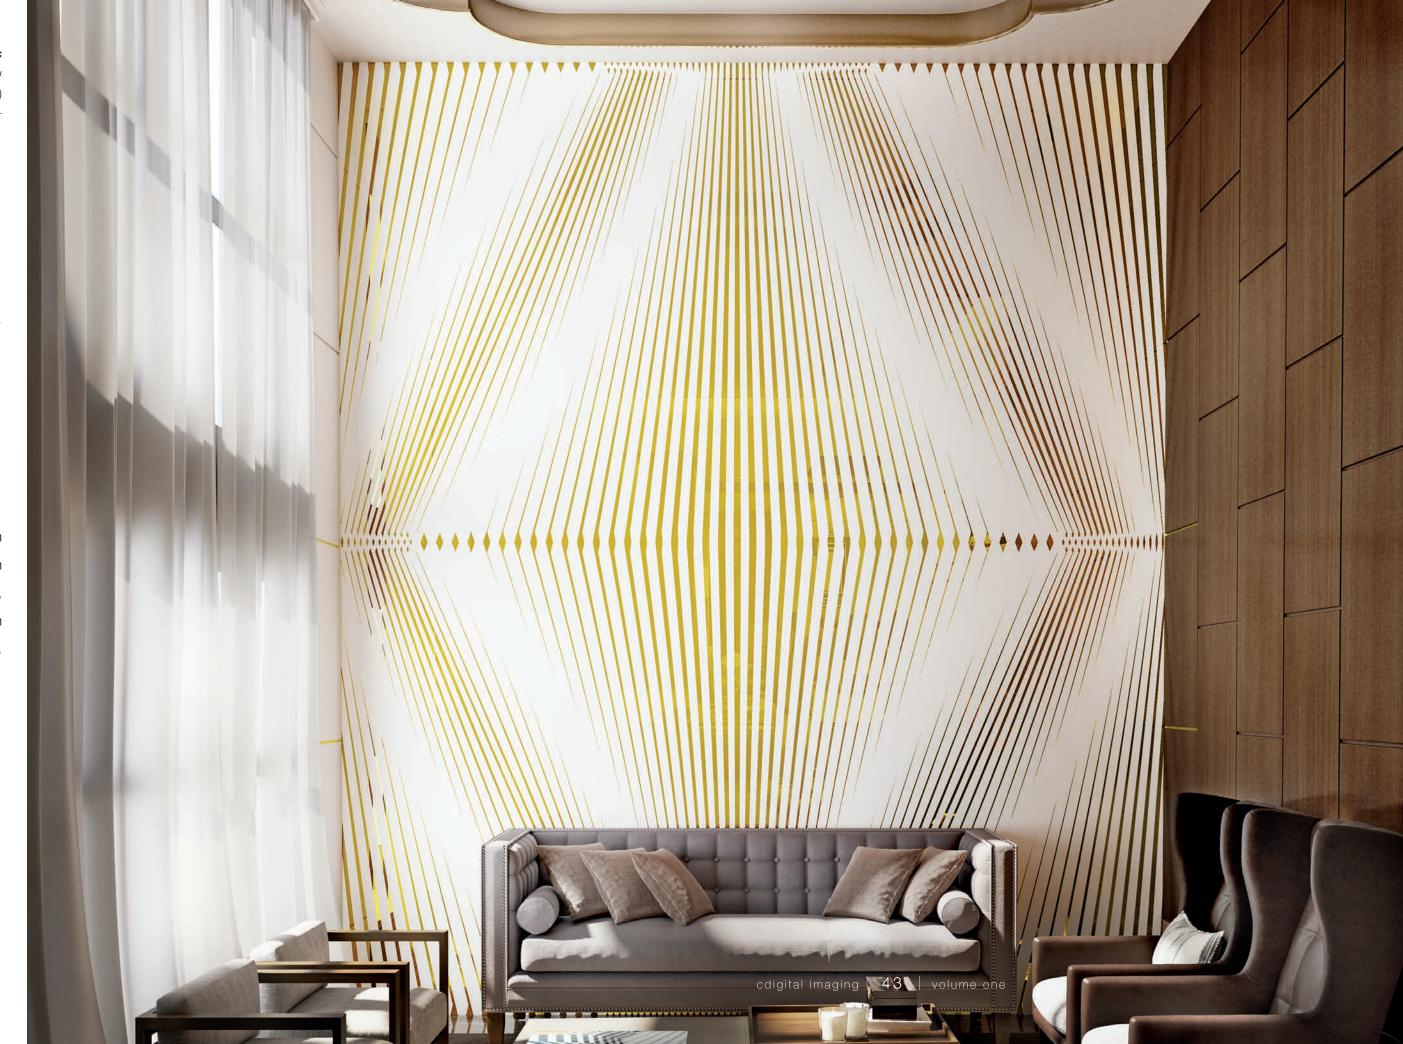

# Bogart

Dramatic geometry, scale, and depth, Bogart is a design that wants to live large. Soaring ceilings and a deep sightline really bring this design to its full realization. The bold slanted lines best offset simple vertical and horizontal attributes in the space.