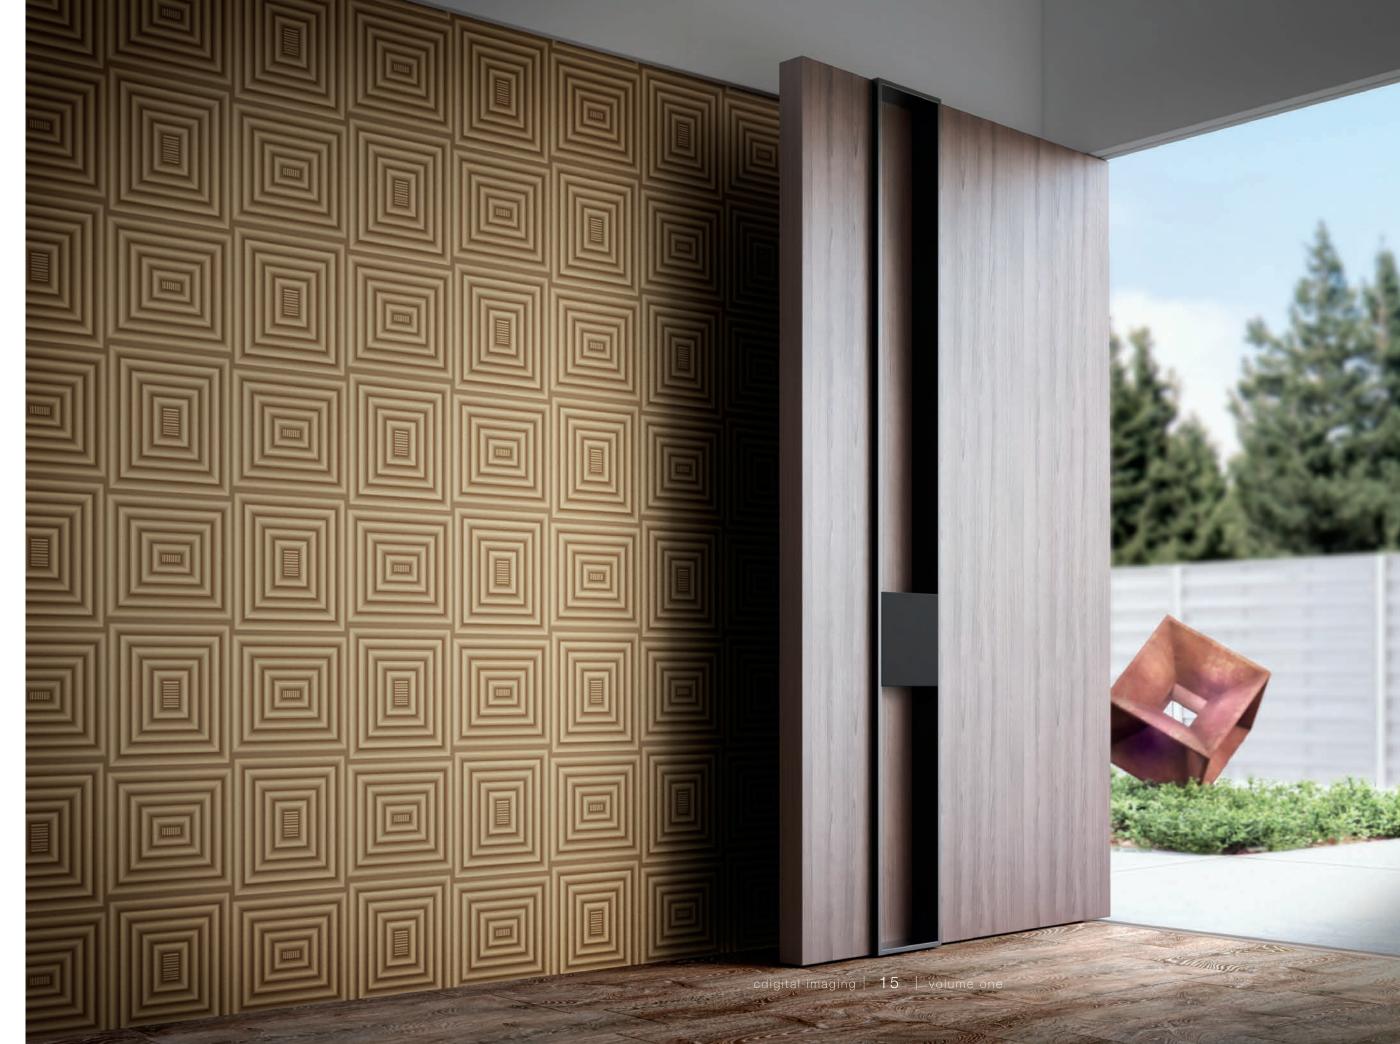

design | braille chevron wall dimension: 10'h x 9'4"w hue: chv101 (as shown)

#### Braille Chevron

A celebration of concrete, the building material of the modern age. This aged look brings raw elegance to contemporary spaces, and the sophisticated chevron repeat sets off straight lines with style.