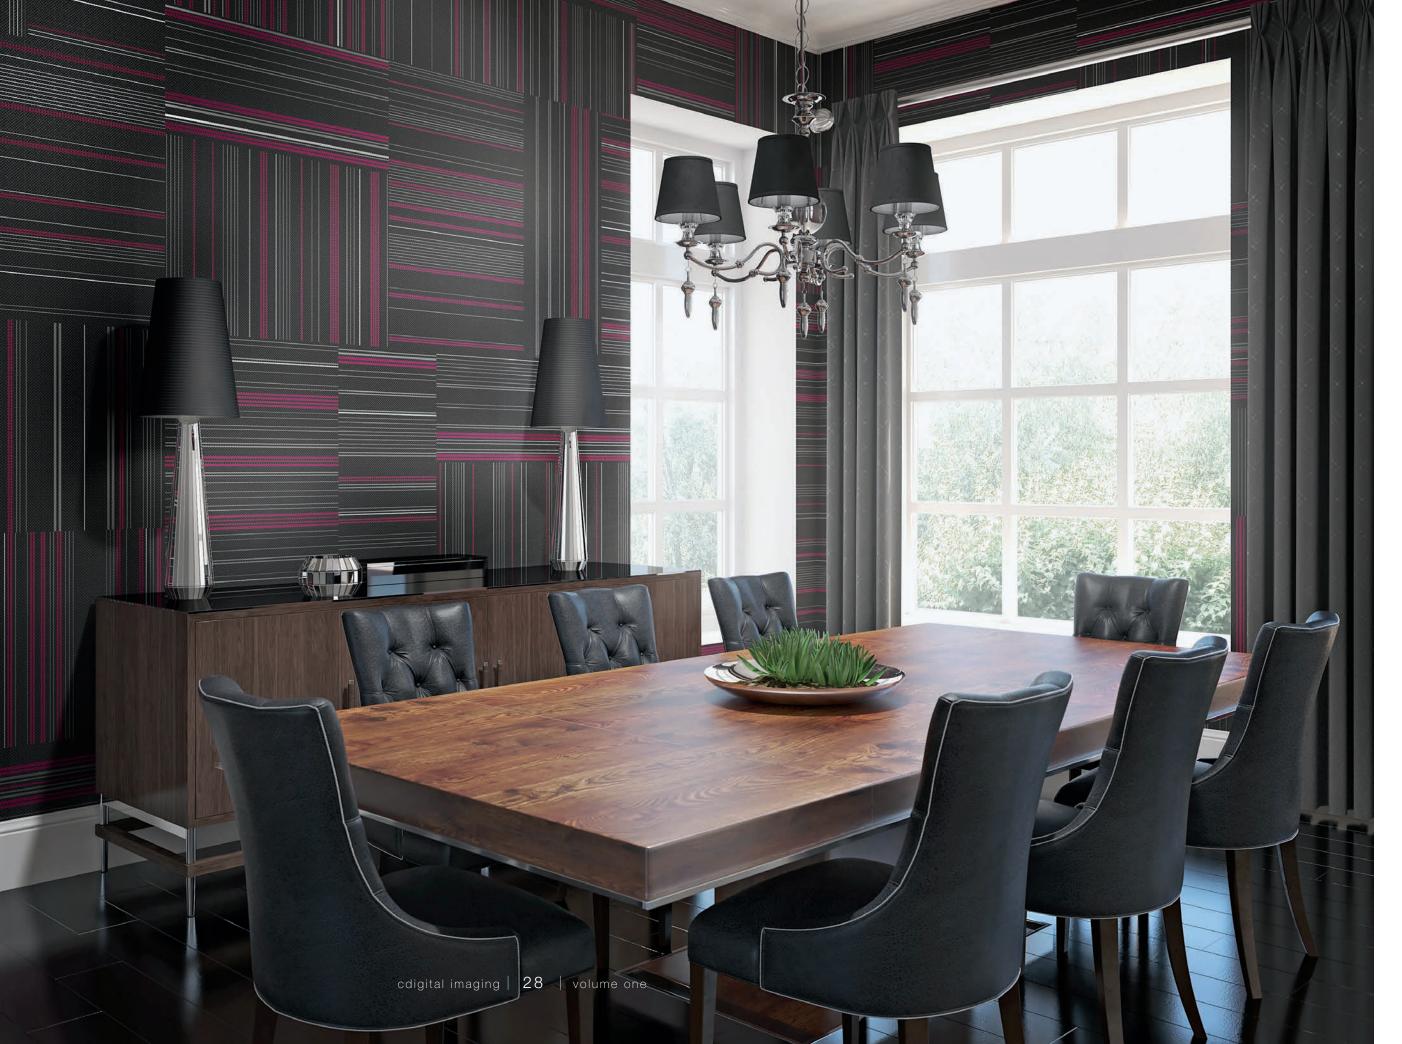

# Spirograph

design | don't cross the line wall dimension: 11'4"h x 11'10"w hue: dcl101 (as shown)

#### Don't Cross the Line

Alternating perpendiculars in contrasting palettes, Don't Cross the Line provides a space with clean geometry and strong contrasting hues in a rich visual performance.

dct104

design | **bogart** wall dimension: 27'3"h x 15'w hue: bog101 (as shown)