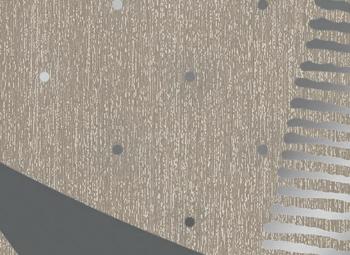

#### Medallion

The undeniable impact of Medallion resounds throughout any space it occupies and provides a strong visual presence.

design | **ribbons**wall dimension: 6'8"h x 10'10"w
hue: rib101 (as shown)

#### Ribbons

Sumptuous, dramatic and unwilling to take a back seat, this motif is an active participant in the entire spatial design.

Visual dynamism in luxury attire is the statement here.

rib104

design | **kaleidoscope** wall dimension: 14'h x 10'5"w hue: kal101 (as shown)