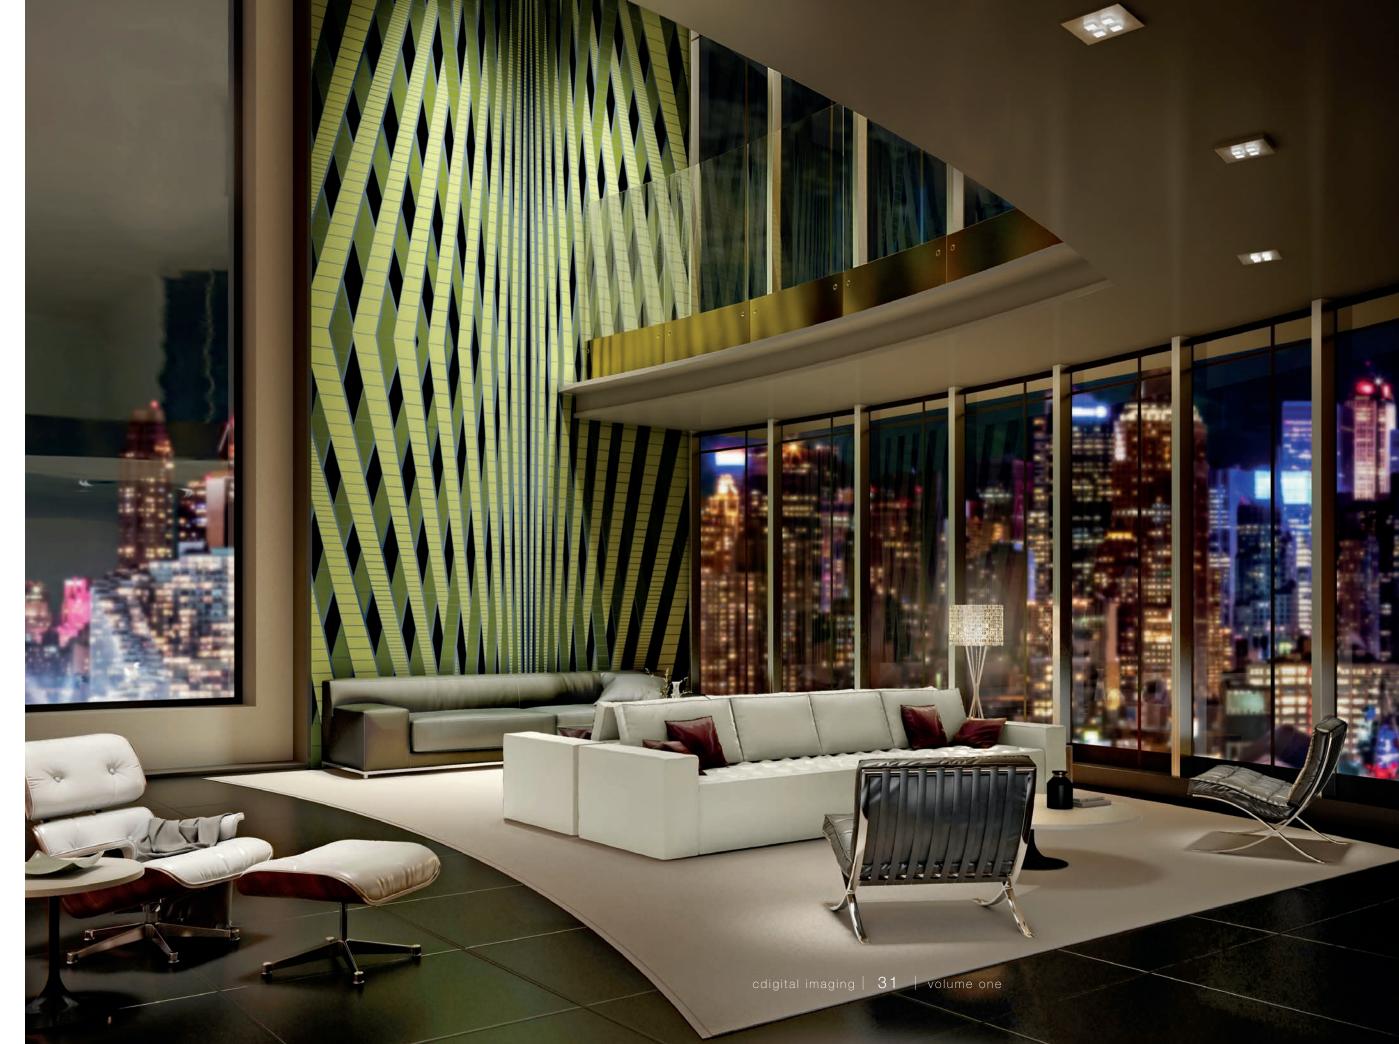

#### Don't Cross the Line

Alternating perpendiculars in contrasting palettes, Don't Cross the Line provides a space with clean geometry and strong contrasting hues in a rich visual performance.

dct104

design | **bogart** wall dimension: 27'3"h x 15'w hue: bog101 (as shown)

# Bogart

Dramatic geometry, scale, and depth, Bogart is a design that wants to live large. Soaring ceilings and a deep sightline really bring this design to its full realization. The bold slanted lines best offset simple vertical and horizontal attributes in the space.