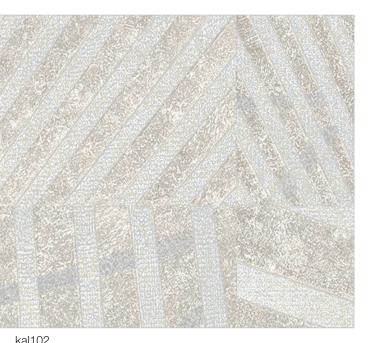

#### Ribbons

Sumptuous, dramatic and unwilling to take a back seat, this motif is an active participant in the entire spatial design.

Visual dynamism in luxury attire is the statement here.

rib104

design | **kaleidoscope** wall dimension: 14'h x 10'5"w hue: kal101 (as shown)

#### Kaleidoscope

Neutral and dynamic at the same time, this design silhouettes simple geometric profiles very well. Kaleidoscope serves its simple design function with undeniably sophisticated style.

kal103