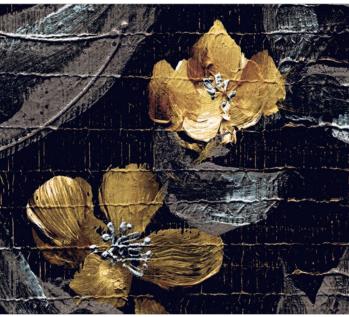

design | chrysanthemum wall dimension: 18'4"h x 12'10"w hue: chr101 (as shown)

# Chrysanthemum

No wall flower here, this design takes
a botanical element and elevates the
presentation to an epic graphic statement.
With its overlapping layers and lack
of perpendicular lines, this product nicely
sets off solid elements and simple lines.

chr10/

design | lanterns wall dimension: 20'h x 26'9"w hue: lan101 (as shown)