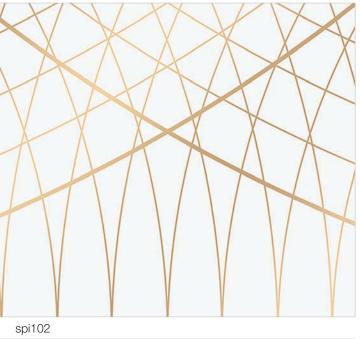

design | spirograph wall dimension: 17'h x 8'7"w hue: spi101 (as shown)

# Spirograph

design | don't cross the line wall dimension: 11'4"h x 11'10"w hue: dcl101 (as shown)