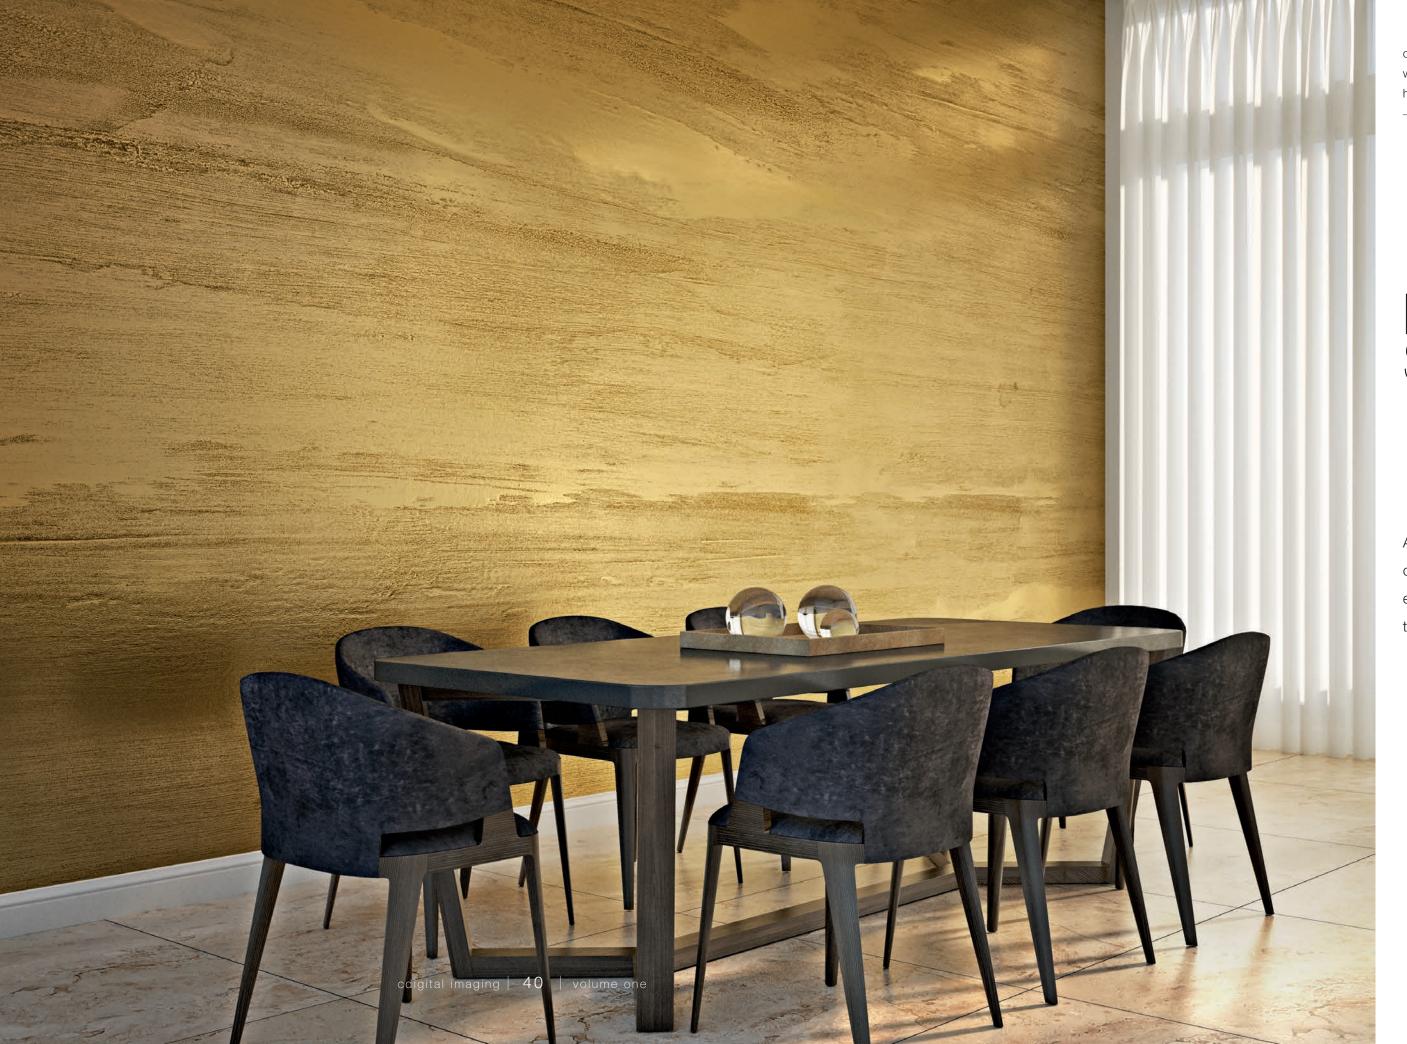

#### Painted Stucco

A tranquil horizontal ombre with depth, Painted Stucco brings age, earth and a strong linear backdrop to set off your foreground.

stu10

stu103

stu104