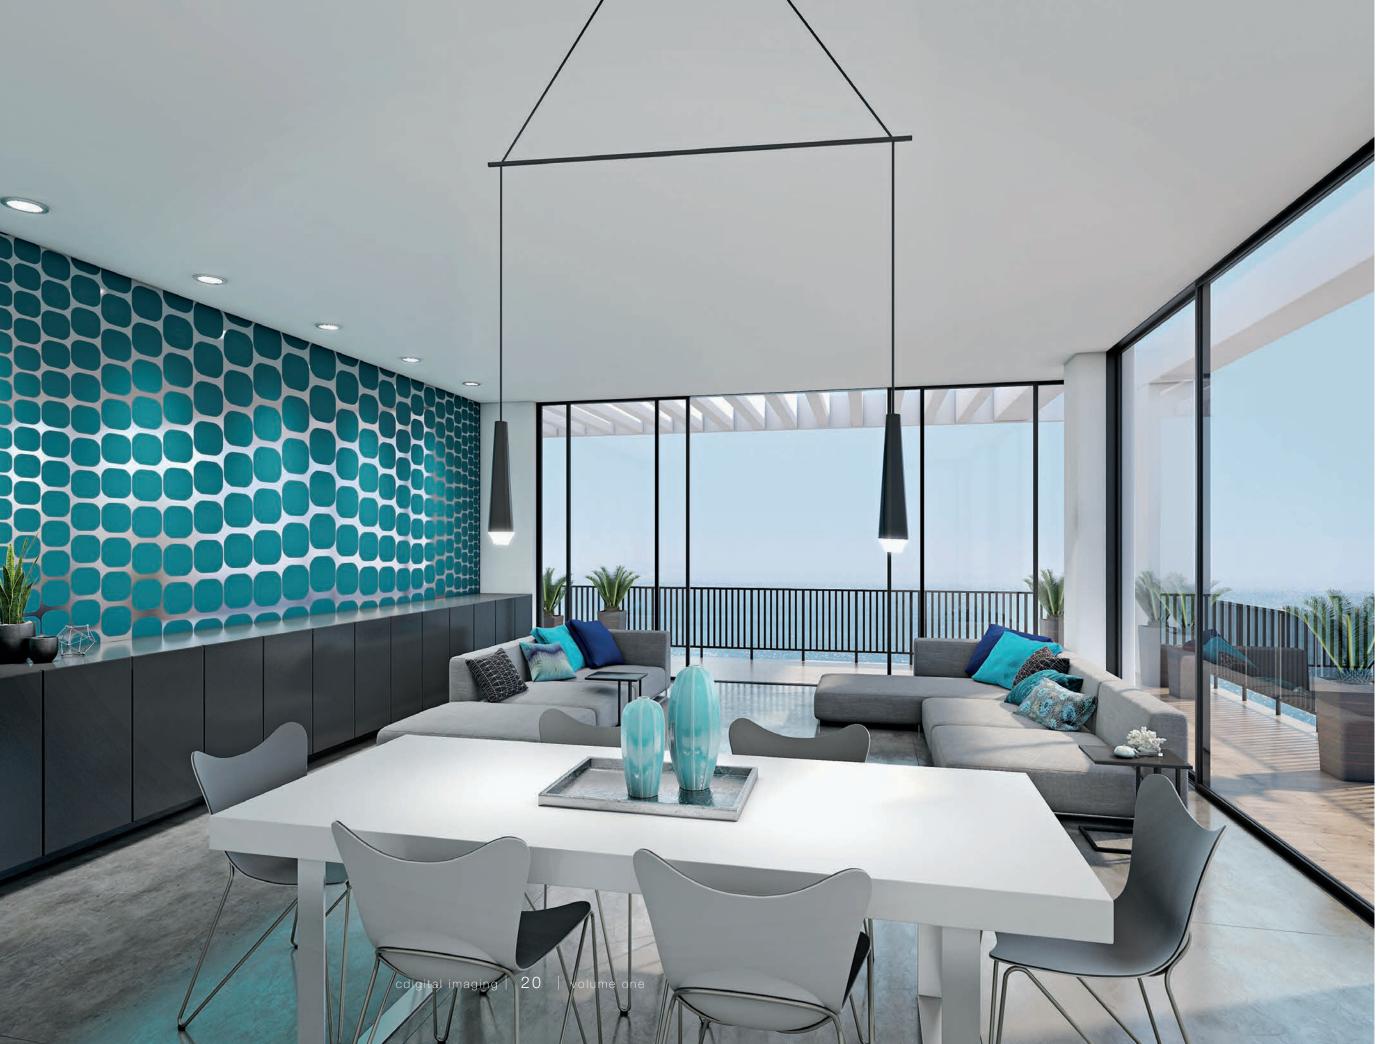

# Eden

The larger than life floral motif radiates with metallic accents and bold stylized strokes. It's a timeless design proving that formal need not feel old fashioned.

ede102

de103

ede104

spe102

spe103

design | **spectrum** wall dimension: 13'10"h x 24'4"w hue: spe101 (as shown)

# Spectrum

Motion. Intensity. Technology.

Spectrum communicates without saying a word. This feature wallcovering easily adapts to modern designs from any slice of the rainbow.

a simple creative process
custom surface solution