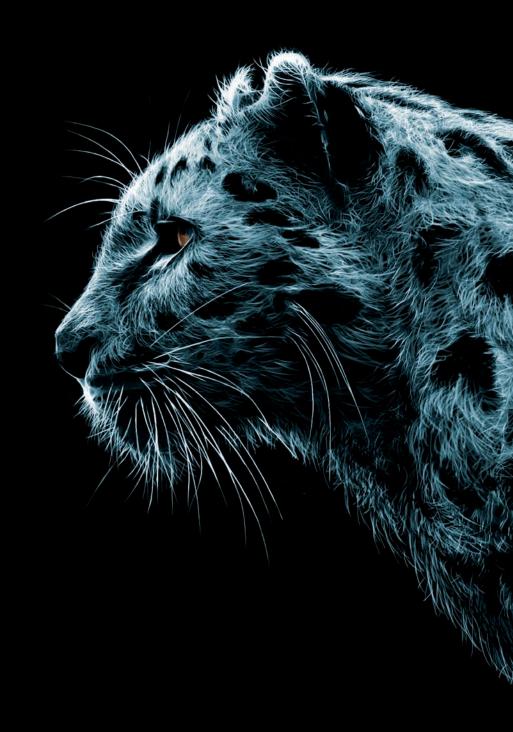

# Ghost of the Mountain -The rare and exquisite snow

leopard was an inspiration for this

collection of digital surface designs.

When the barriers between imagination and what can actually be executed go away, true creativity happens. With CDigital Imaging, your wallcovering possibilities are no longer restricted by scale, hue, or a limited pattern library.