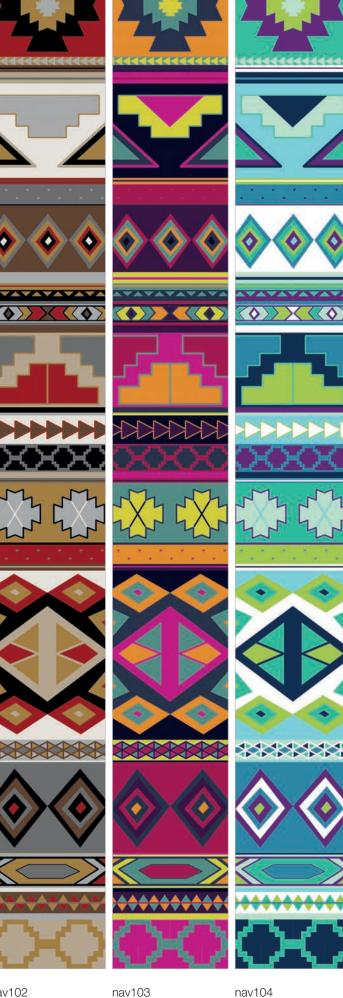

#### design | navajo

wall dimension: 14'4"h x 9'11"w hue: nav101 (as shown)

# Navajo

This highly decorative motif celebrates the artistic flair of a native american culture. Navajo hearkens to a creative spirit and appreciation for the natural world. As this pattern is ornate, a more basic sensibility for the overall space works well.