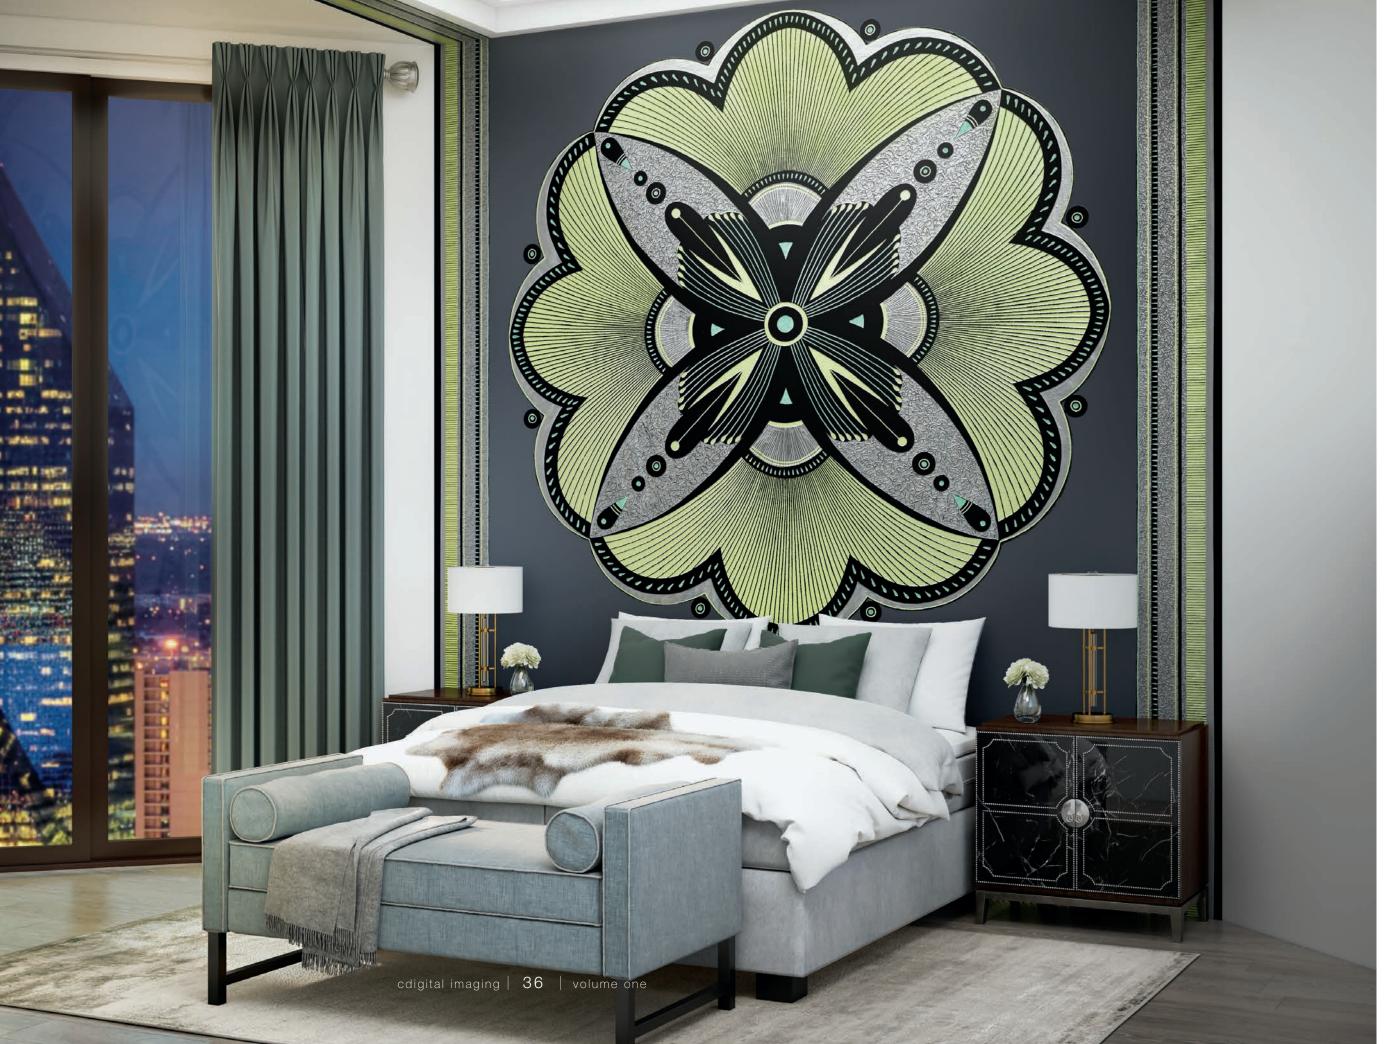

design | mandala wall dimension: 9'6"h x 11'6"w hue: man101 (as shown)

#### Mandala

man10

man103

man104

ut102

out103

design | cut it out
wall dimension: 10'7"h x 10'1"w
hue: cut101 (as shown)