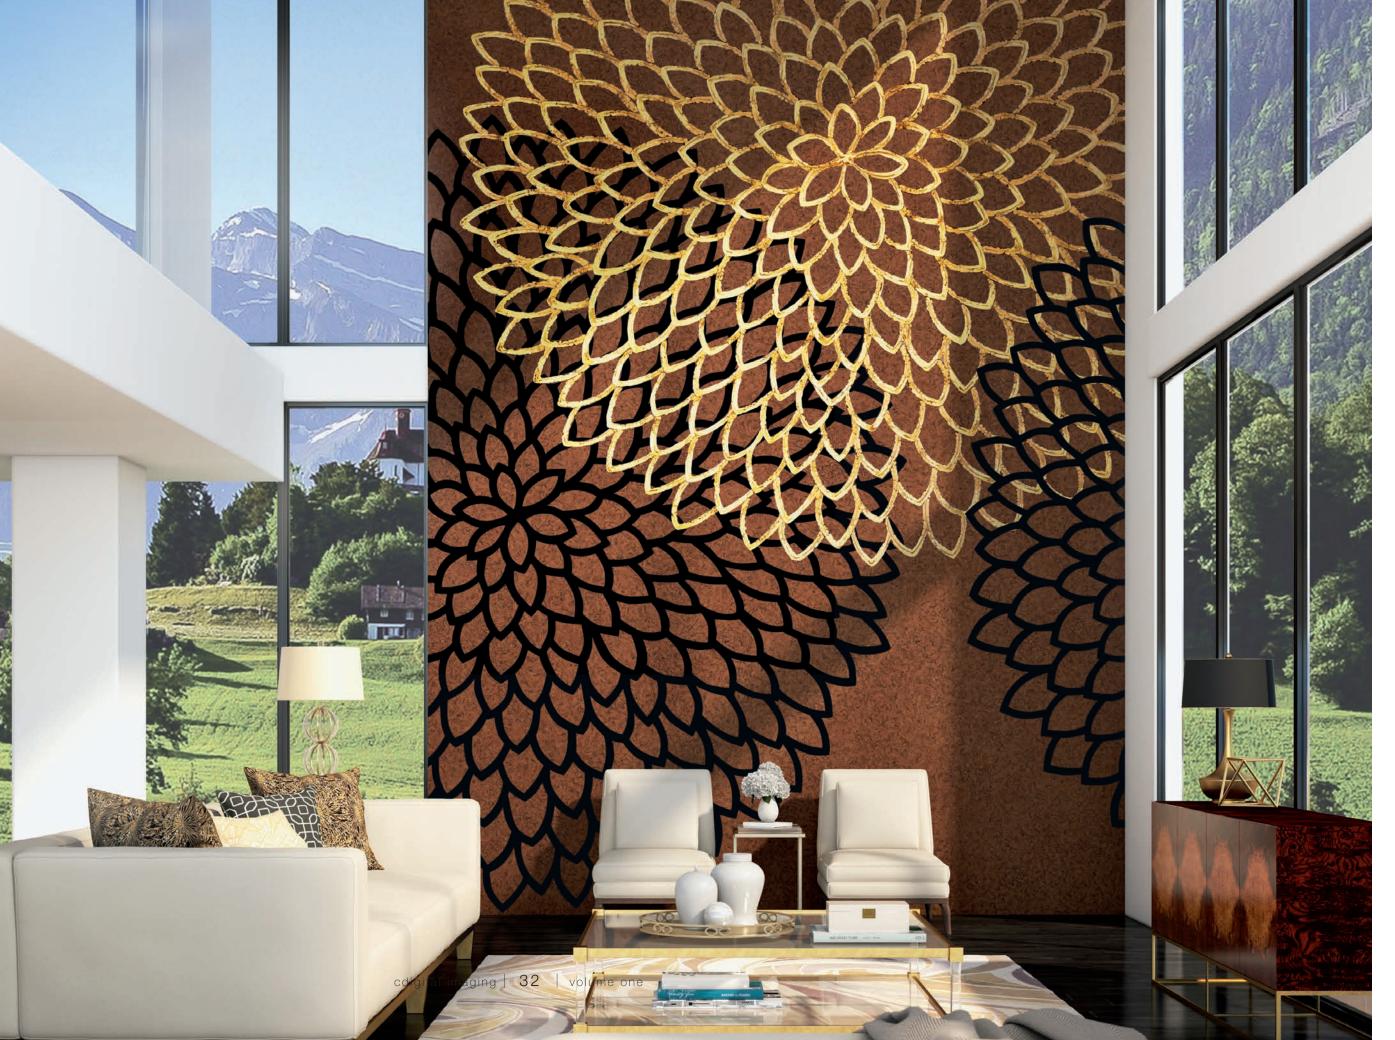

design | chrysanthemum wall dimension: 18'4"h x 12'10"w hue: chr101 (as shown)

# Chrysanthemum

No wall flower here, this design takes
a botanical element and elevates the
presentation to an epic graphic statement.
With its overlapping layers and lack
of perpendicular lines, this product nicely
sets off solid elements and simple lines.