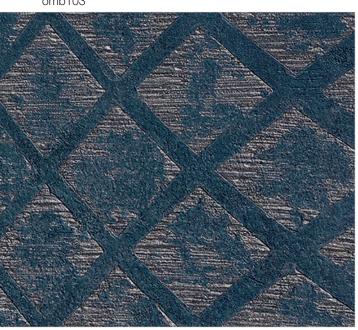

con102

con103

con103

omb102

0.00 t alone

design | ombre trellis wall dimension: 10'1"h x 11'9"w hue: omb101 (as shown)

#### Ombre Trellis

Gothic in flavor, mature in feeling,
Ombre Trellis brings stunning patina
and rich sophistication to any affair.

design aurora wall dimension: 8'8"h x 11'10"w