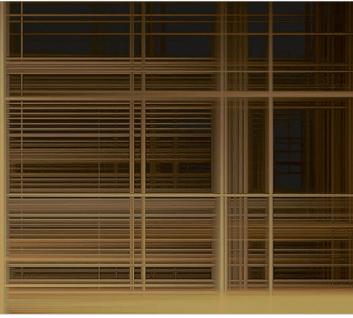

# Bogart

Dramatic geometry, scale, and depth, Bogart is a design that wants to live large. Soaring ceilings and a deep sightline really bring this design to its full realization. The bold slanted lines best offset simple vertical and horizontal attributes in the space.