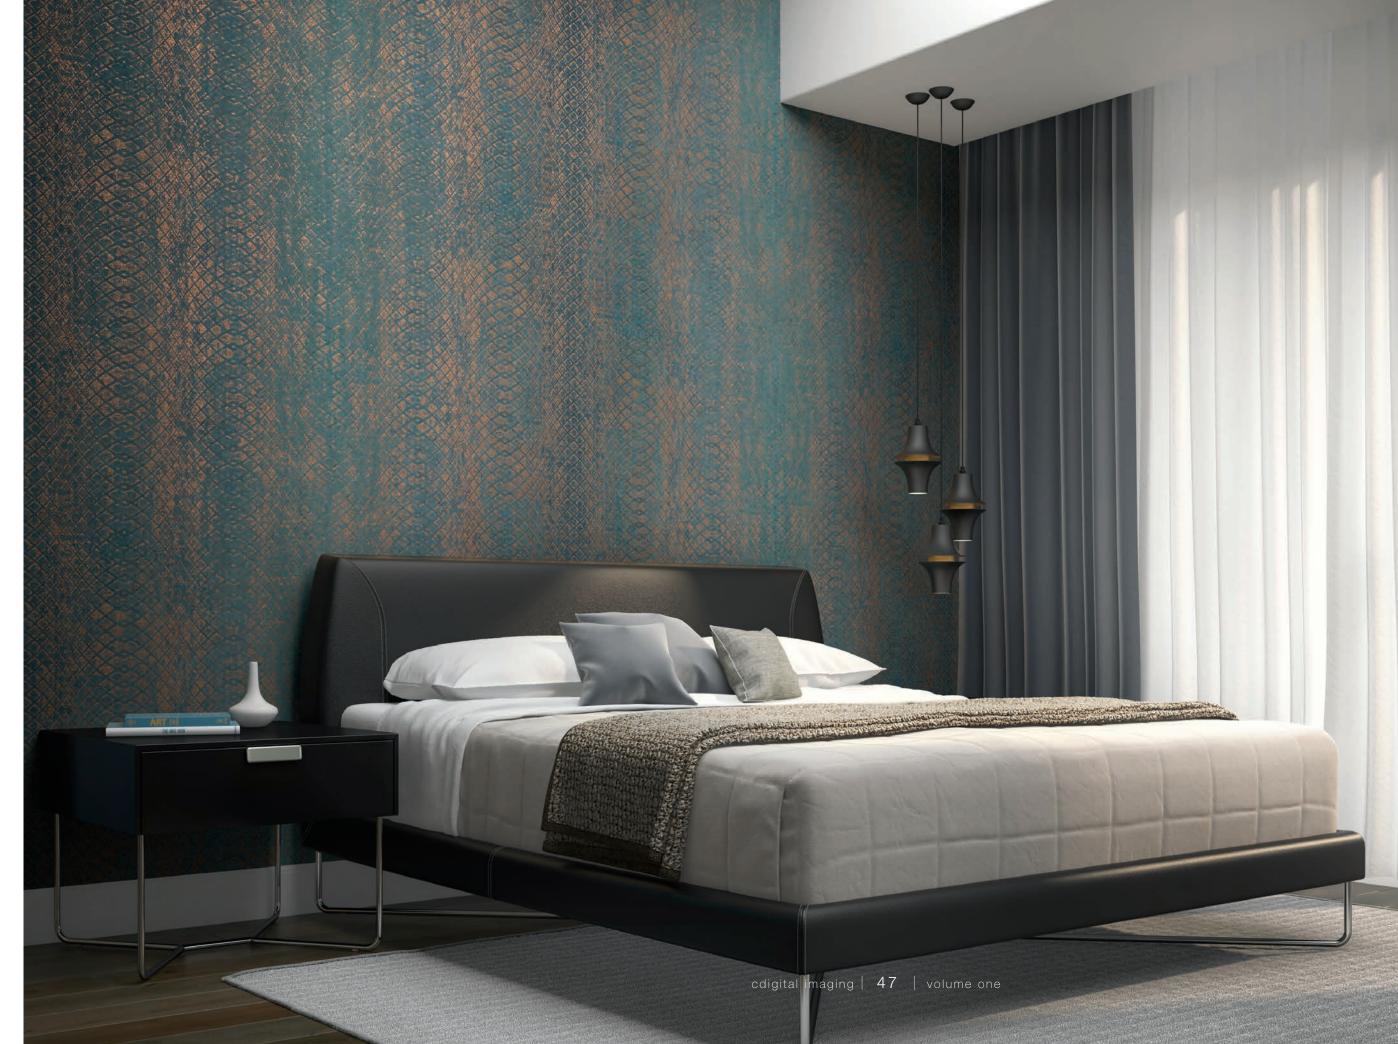

con102

con103

con103

omb102

0.00 t alone

design | ombre trellis wall dimension: 10'1"h x 11'9"w hue: omb101 (as shown)

#### Ombre Trellis

Gothic in flavor, mature in feeling,
Ombre Trellis brings stunning patina
and rich sophistication to any affair.

design aurora wall dimension: 8'8"h x 11'10"w