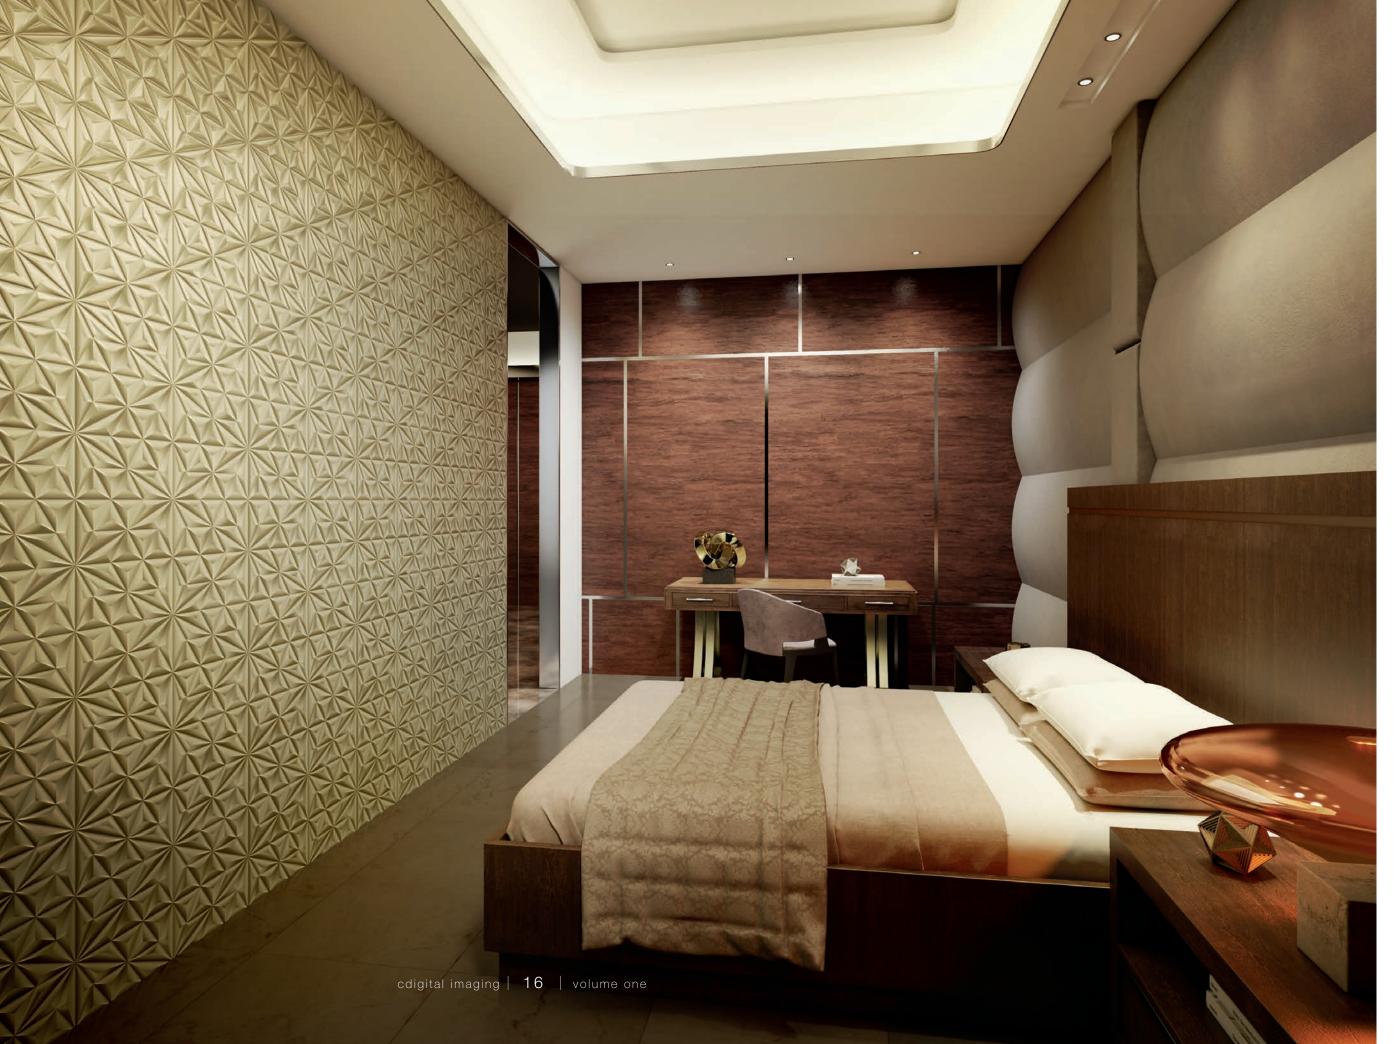

design | **polaris**wall dimension: 10'h x 11'1"w
hue: pol101 (as shown)

# Polaris

A textural tour-de-force. Polaris
takes simple colour palettes and amplifies
impact to 11. This design is incredibly
rich, but calm in effect. It also plays
very well in more enclosed spaces.