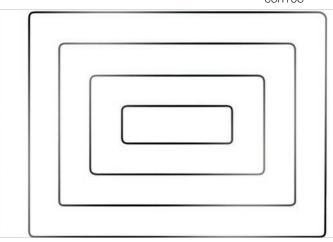

design | concentric wall dimension: 9'5"h x 11'6"w hue: con101 (as shown)

#### Concentric

An alternating grid of concentric rectangles sparks a dynamic interplay with linear architectural elements and the reflective surface pattern. Concentric inevitably creates interesting tangents and provides an engaging visual treat.