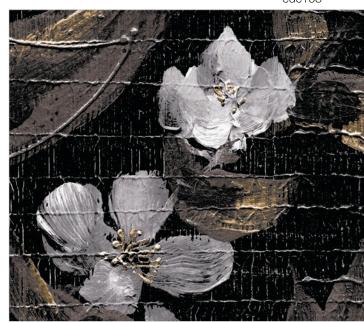

design | chrysanthemum wall dimension: 18'4"h x 12'10"w hue: chr101 (as shown)

# Chrysanthemum

No wall flower here, this design takes
a botanical element and elevates the
presentation to an epic graphic statement.
With its overlapping layers and lack
of perpendicular lines, this product nicely
sets off solid elements and simple lines.

chr10/

design | lanterns wall dimension: 20'h x 26'9"w hue: lan101 (as shown)