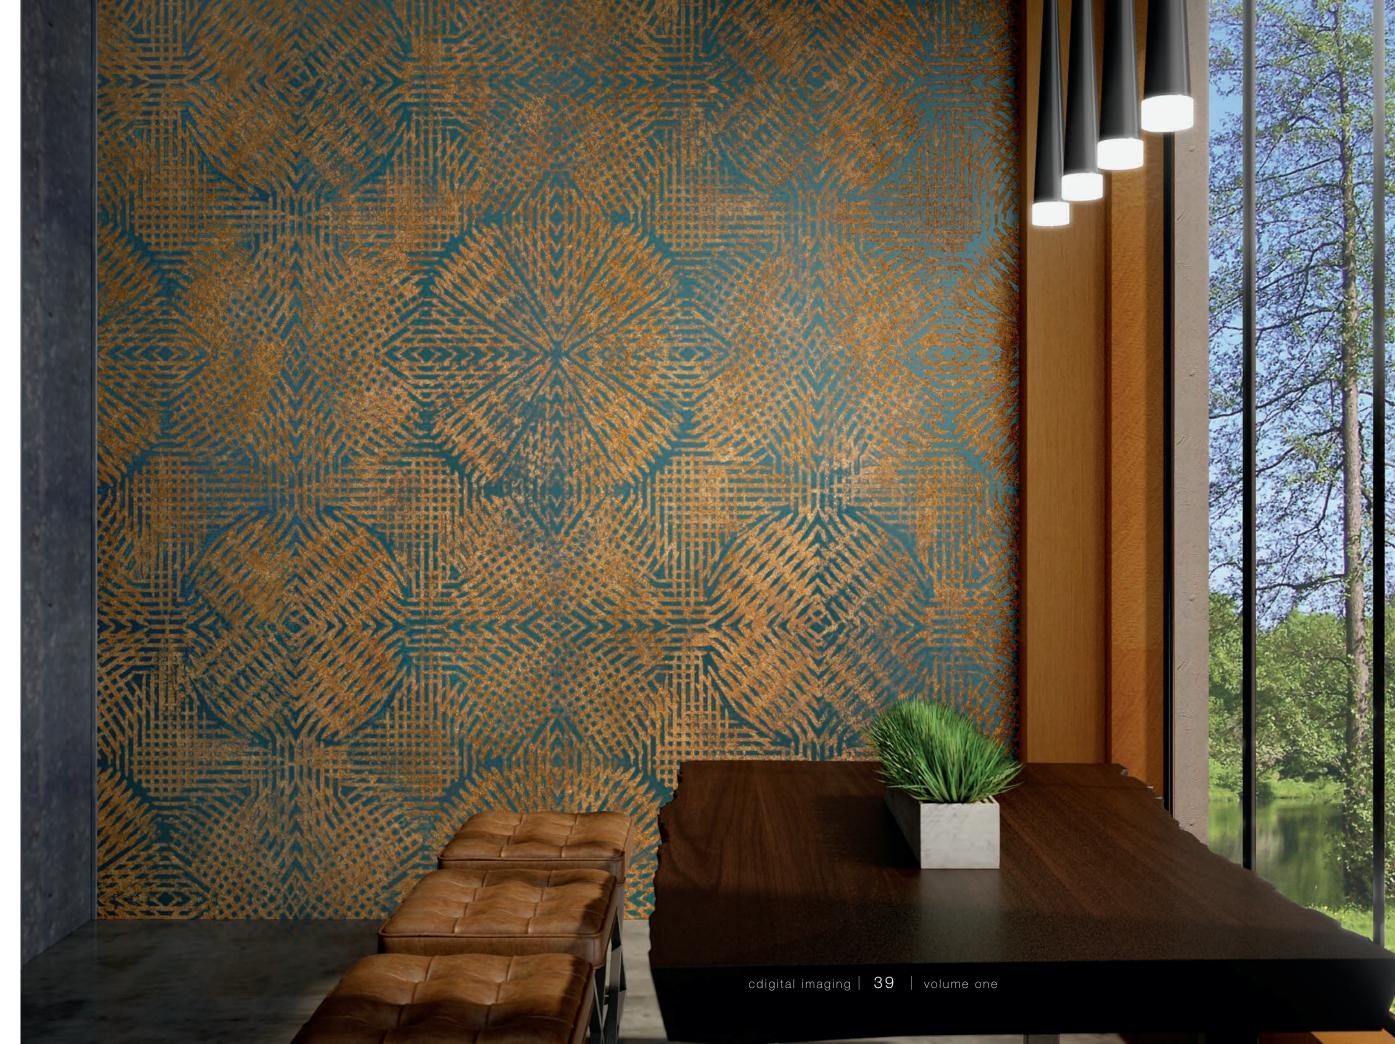

#### Ribbons

Sumptuous, dramatic and unwilling to take a back seat, this motif is an active participant in the entire spatial design.

Visual dynamism in luxury attire is the statement here.

rib104

design | **kaleidoscope** wall dimension: 14'h x 10'5"w hue: kal101 (as shown)

#### Kaleidoscope

Neutral and dynamic at the same time, this design silhouettes simple geometric profiles very well. Kaleidoscope serves its simple design function with undeniably sophisticated style.

kal103