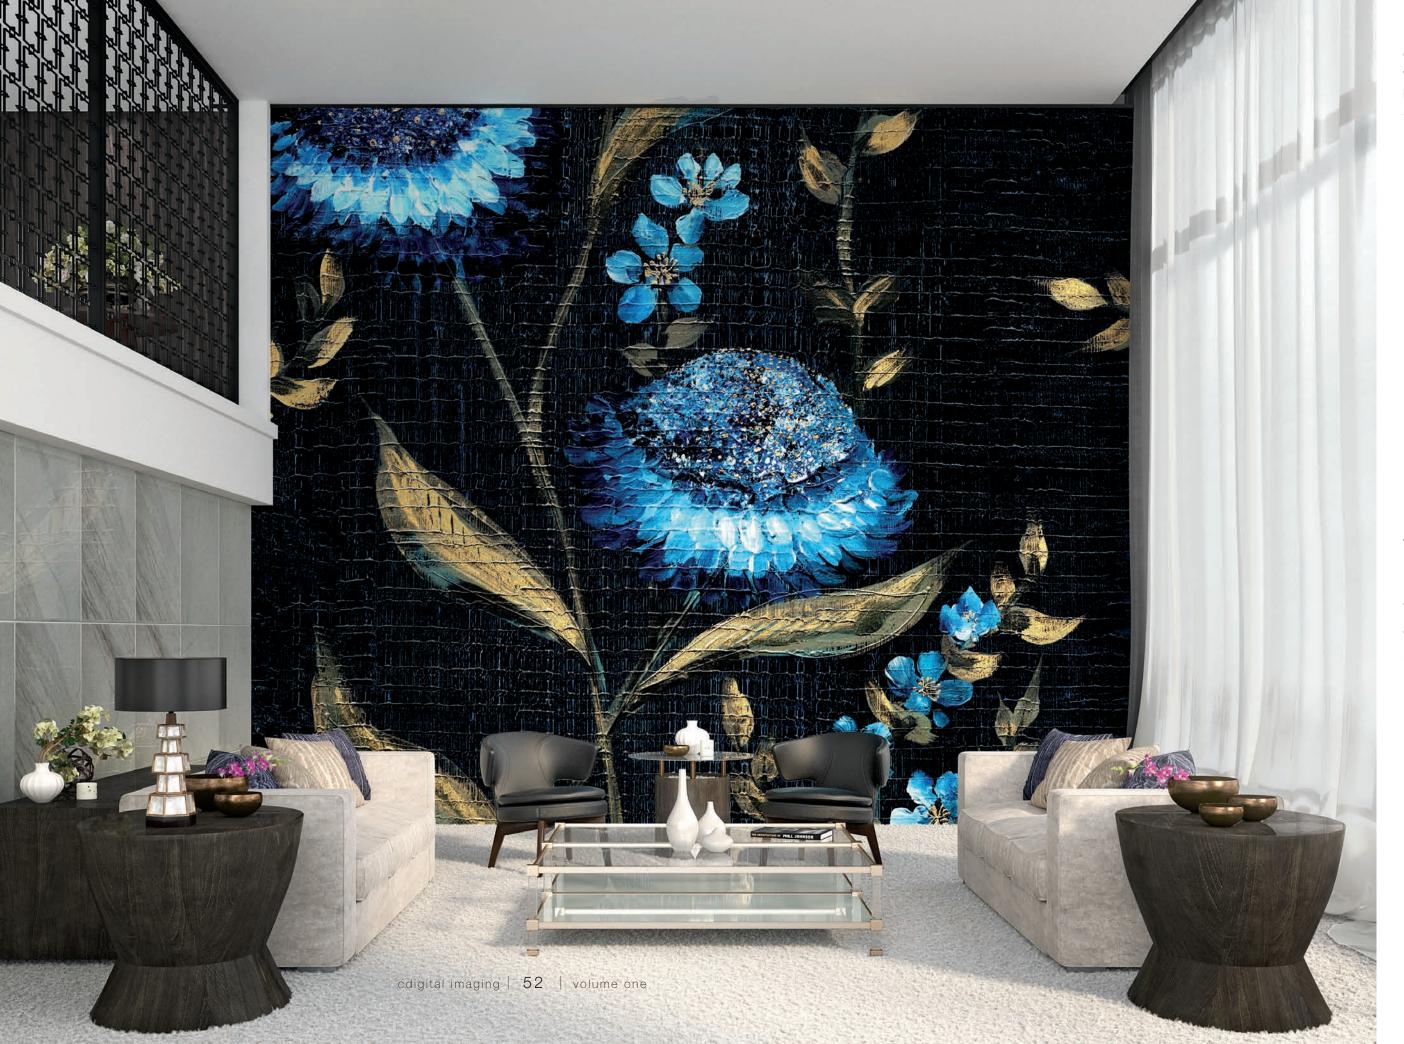

# Eden

The larger than life floral motif radiates with metallic accents and bold stylized strokes. It's a timeless design proving that formal need not feel old fashioned.

ede102

de103

ede104

spe102

spe103

design | **spectrum** wall dimension: 13'10"h x 24'4"w hue: spe101 (as shown)