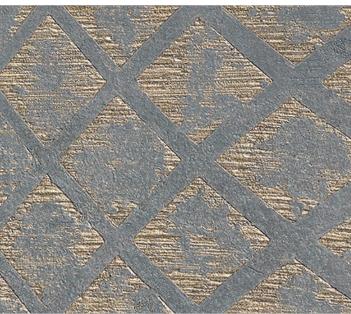

con102

con103

con103

omb102

0.00 t alone

design | ombre trellis wall dimension: 10'1"h x 11'9"w hue: omb101 (as shown)

#### Ombre Trellis

Gothic in flavor, mature in feeling,
Ombre Trellis brings stunning patina
and rich sophistication to any affair.

design aurora wall dimension: 8'8"h x 11'10"w