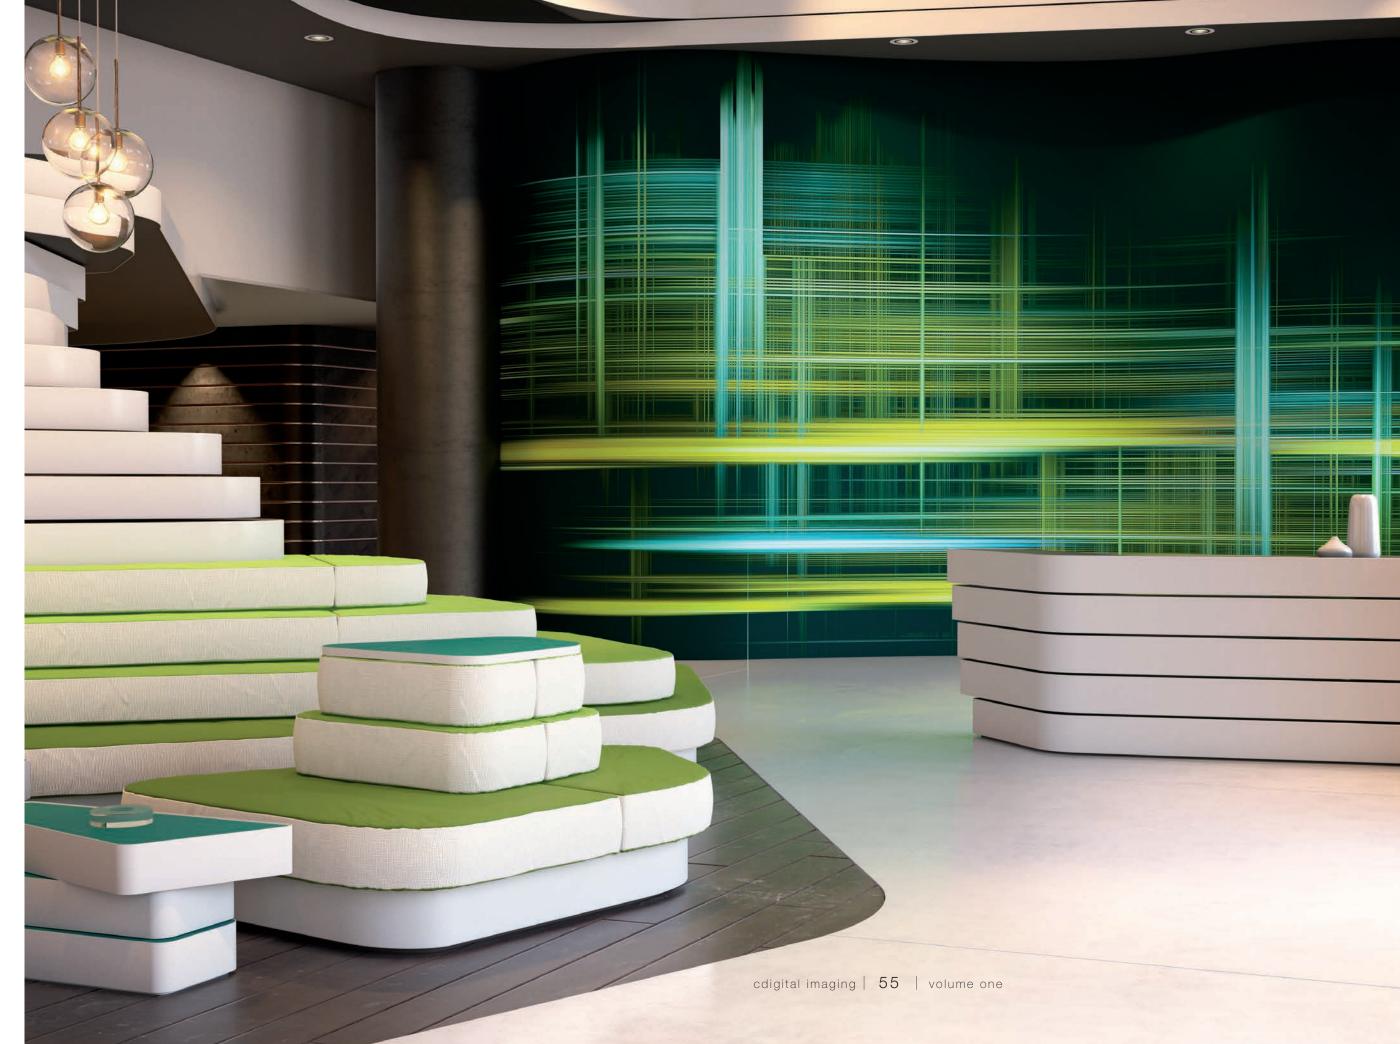

# Eden

The larger than life floral motif radiates with metallic accents and bold stylized strokes. It's a timeless design proving that formal need not feel old fashioned.

ede102

de103

ede104

spe102

spe103

design | **spectrum** wall dimension: 13'10"h x 24'4"w hue: spe101 (as shown)

# Spectrum

Motion. Intensity. Technology.

Spectrum communicates without saying a word. This feature wallcovering easily adapts to modern designs from any slice of the rainbow.

a simple creative process
custom surface solution