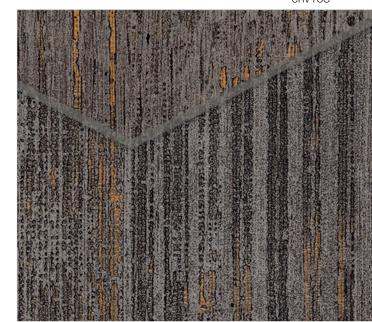

design | braille chevron wall dimension: 10'h x 9'4"w hue: chv101 (as shown)

#### Braille Chevron

A celebration of concrete, the building material of the modern age. This aged look brings raw elegance to contemporary spaces, and the sophisticated chevron repeat sets off straight lines with style.