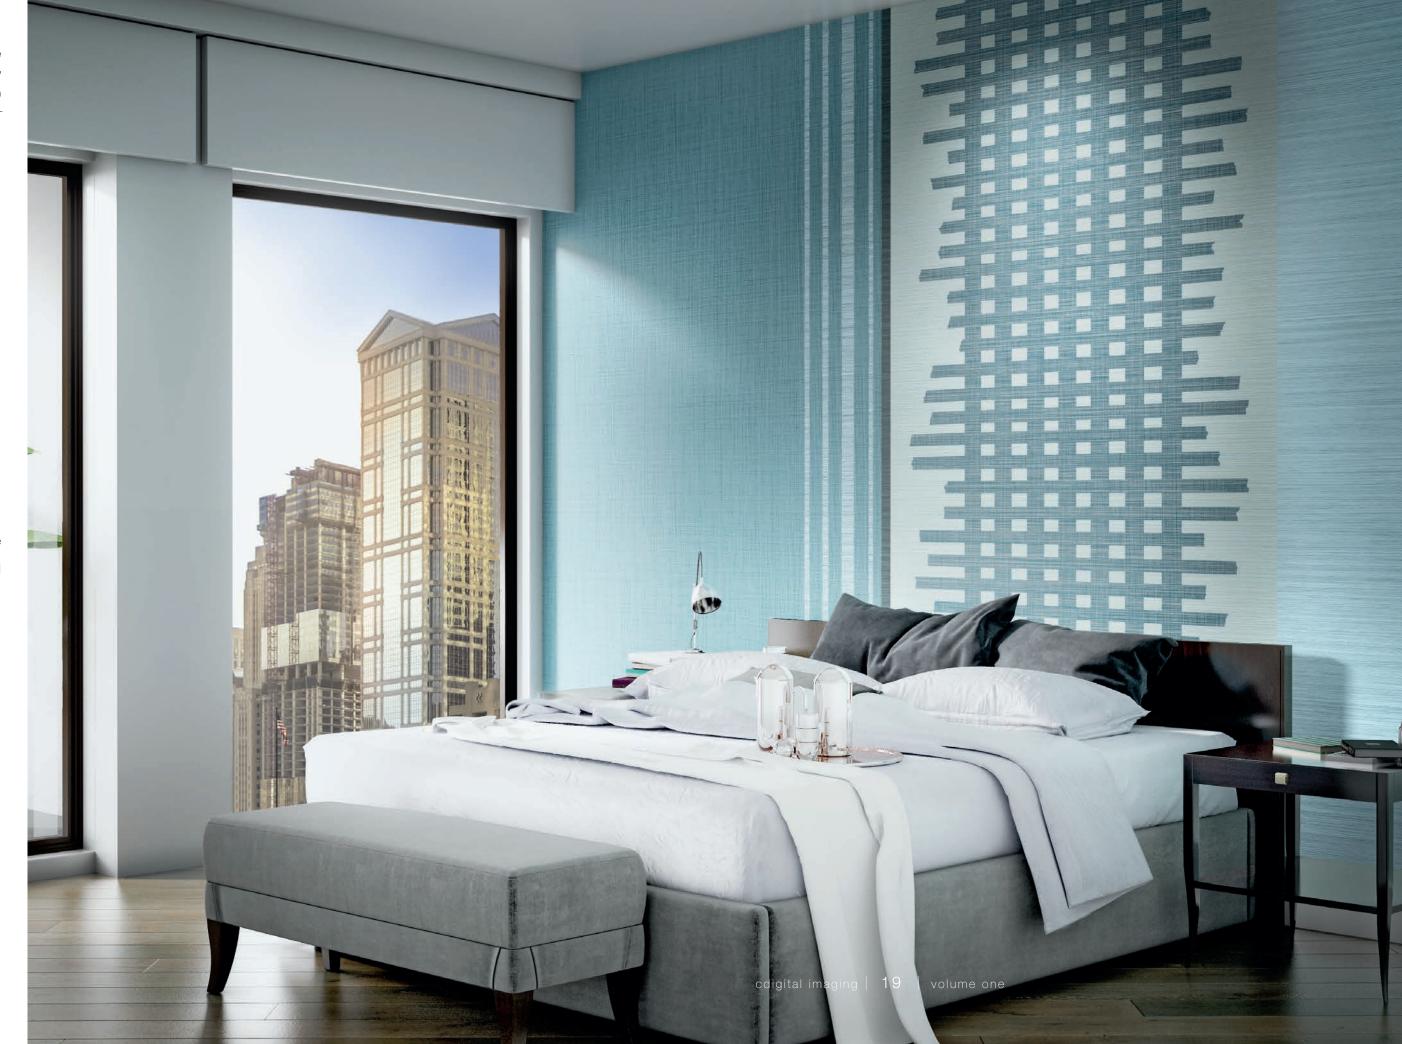

design | **polaris**wall dimension: 10'h x 11'1"w
hue: pol101 (as shown)

# Polaris

A textural tour-de-force. Polaris
takes simple colour palettes and amplifies
impact to 11. This design is incredibly
rich, but calm in effect. It also plays
very well in more enclosed spaces.