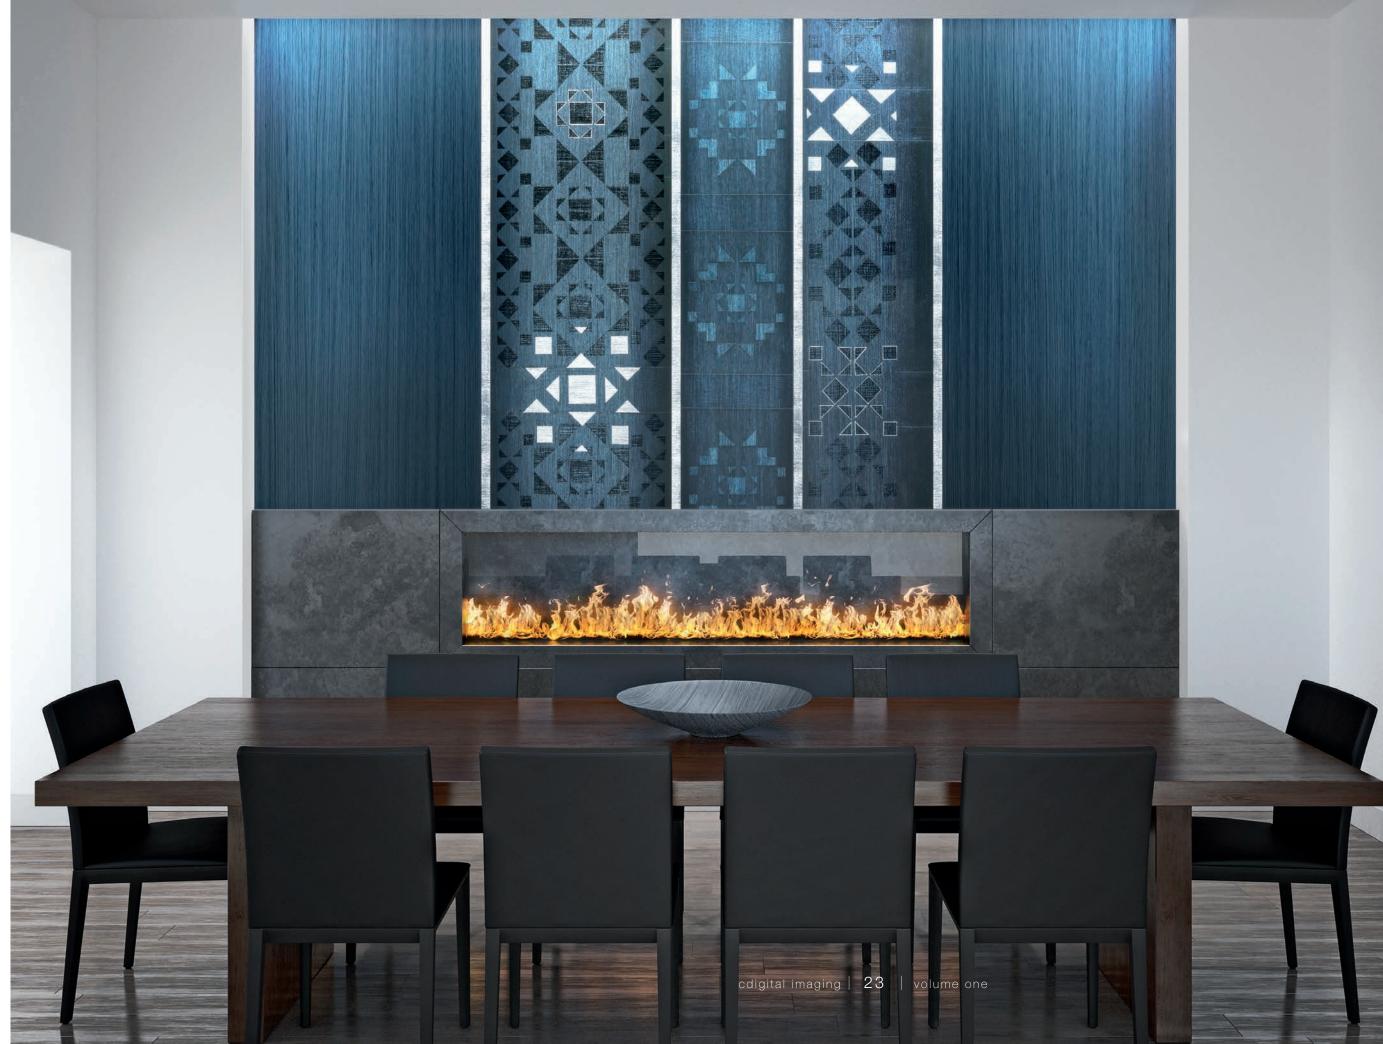

#### Medallion

The undeniable impact of Medallion resounds throughout any space it occupies and provides a strong visual presence.

design | **ribbons**wall dimension: 6'8"h x 10'10"w
hue: rib101 (as shown)

#### Ribbons

Sumptuous, dramatic and unwilling to take a back seat, this motif is an active participant in the entire spatial design.

Visual dynamism in luxury attire is the statement here.

rib104

design | **kaleidoscope** wall dimension: 14'h x 10'5"w hue: kal101 (as shown)