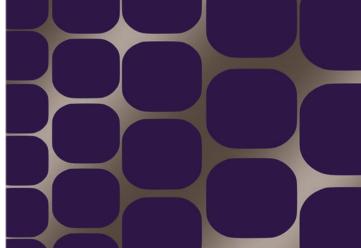

chv10

chv103

chv104

nsq102

sa103

design | nesting squares wall dimension: 10'h x 6'10"w hue: nsq101 (as shown)

# Nesting Squares

We've all heard of this beautiful style of ceiling, but a coffered wall is something to behold. Nesting Squares stylishly demonstrates just how opulent a monochromatic palette can be.