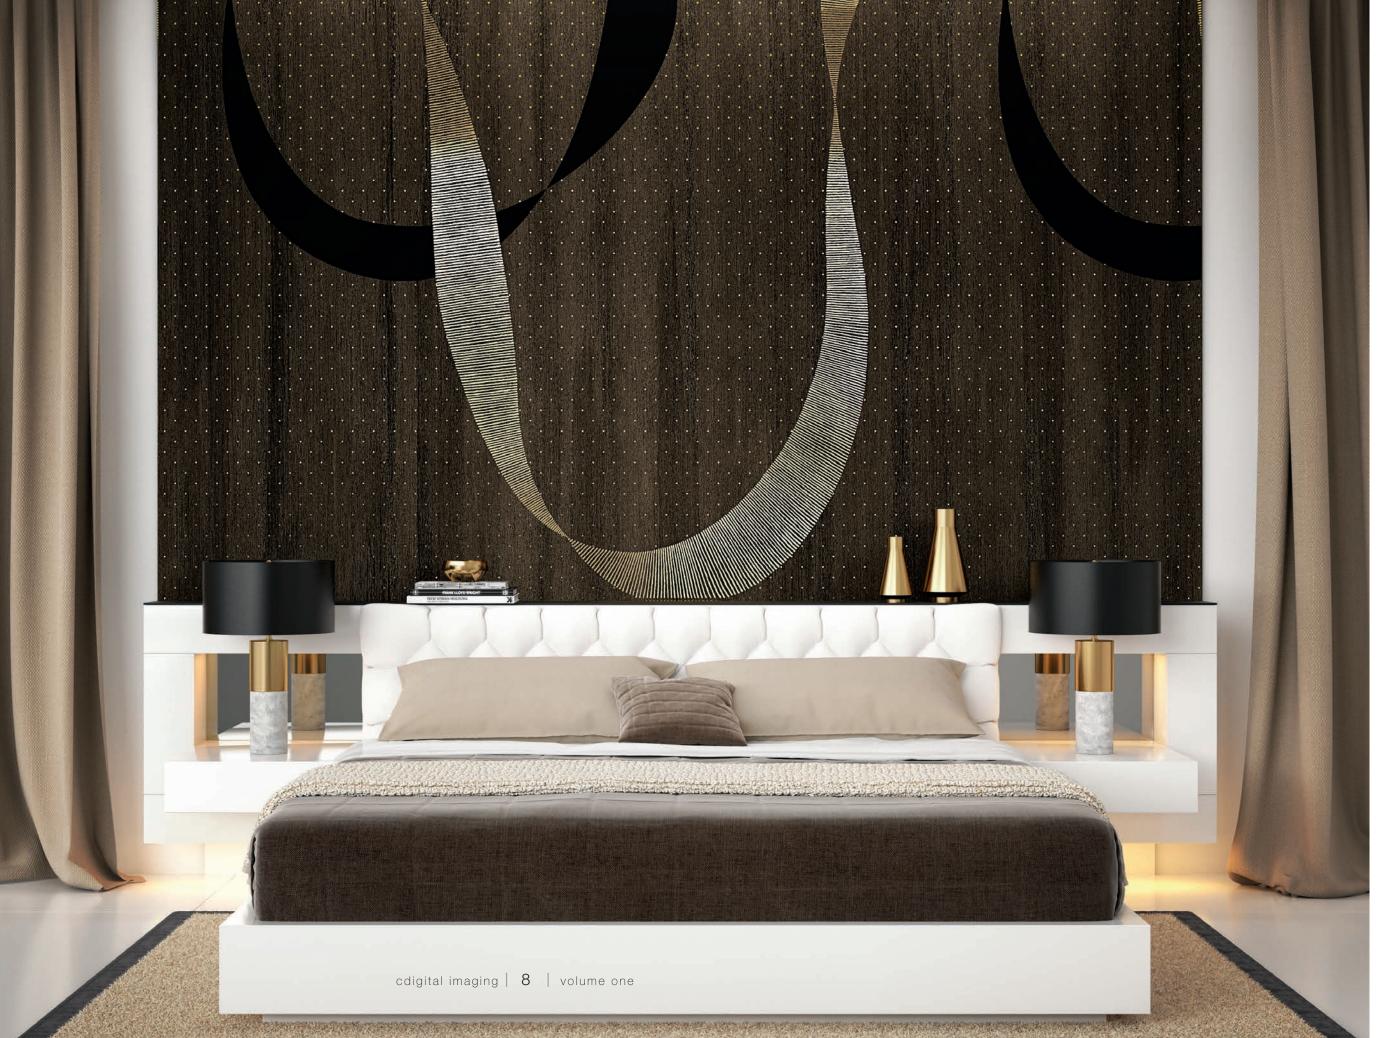

#### Medallion

The undeniable impact of Medallion resounds throughout any space it occupies and provides a strong visual presence.

design | **ribbons**wall dimension: 6'8"h x 10'10"w
hue: rib101 (as shown)

#### Ribbons

Sumptuous, dramatic and unwilling to take a back seat, this motif is an active participant in the entire spatial design.

Visual dynamism in luxury attire is the statement here.

rib104

design | **kaleidoscope** wall dimension: 14'h x 10'5"w hue: kal101 (as shown)