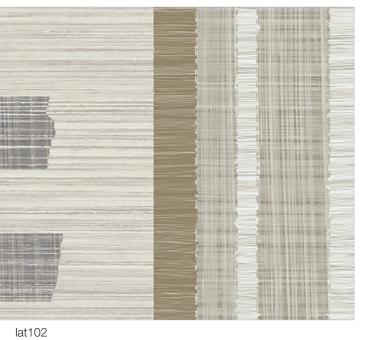

pol104

H102

design | broken lattice wall dimension: 10'h x 13'4"w hue: lat101 (as shown)

#### Broken Lattice

Rustic yet contemporary, Broken Lattice brings a stylish and airy asymmetrical motif to more intimate spaces.

design | mock croc wall dimension: 7'h x 17'8"w hue: crc101 (as shown)