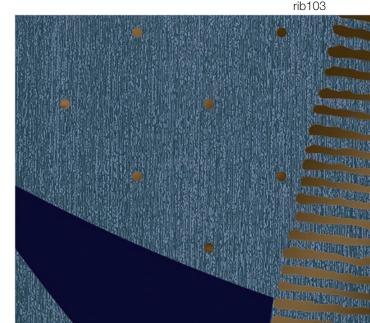

#### Medallion

The undeniable impact of Medallion resounds throughout any space it occupies and provides a strong visual presence.

design | **ribbons**wall dimension: 6'8"h x 10'10"w
hue: rib101 (as shown)

#### Ribbons

Sumptuous, dramatic and unwilling to take a back seat, this motif is an active participant in the entire spatial design.

Visual dynamism in luxury attire is the statement here.

rib104

design | **kaleidoscope** wall dimension: 14'h x 10'5"w hue: kal101 (as shown)