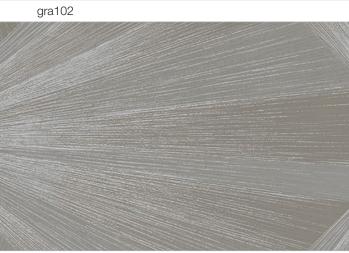

#### design | shattered graphite wall dimension: 15'h x 13'w hue: gra101 (as shown)

#### Shattered Graphite

Radiate a sense of adventure and style.

This statement motif turns heads throughout any space it occupies, and works well with strong perpendiculars.

design | **eden**wall dimension: 18'h x 21'11"w
hue: ede101 (as shown)