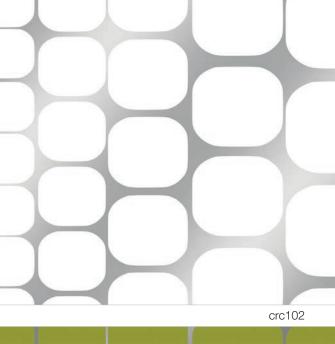

#### Broken Lattice

Rustic yet contemporary, Broken Lattice brings a stylish and airy asymmetrical motif to more intimate spaces.

design | mock croc wall dimension: 7'h x 17'8"w hue: crc101 (as shown)

#### Mock Croc

Take a universally recognizable motif graphically distilled to its essence, then inject a bold pop feel and you've got Mock Croc. This design is so simple and bold, it is a statement that cannot be ignored.