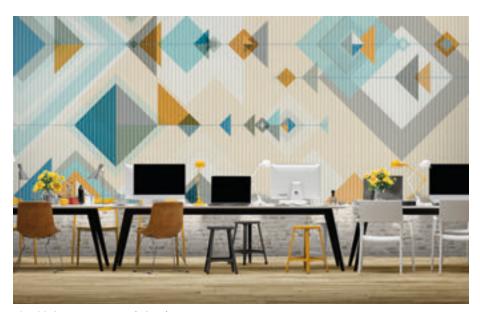

L81701 Contempo - Mid Century

L81702 Contempo - Beach Sand

L81703MW Contempo - Dazzle

L81704 Contempo - Latte

L81705MW Contempo - Saffron

L81706 Contempo - Shadow

L81707 Contempo - Ember

#### DESIGN | Contempo

L81705MW Contempo - Saffron

L81702 Contempo - Beach Sand

L81701 Contempo - Mid Century