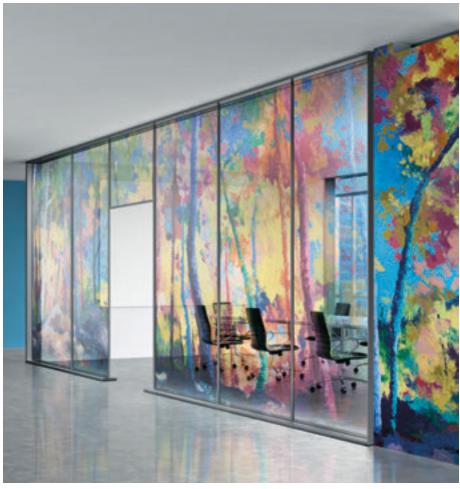

#### FEATURED ARTIST | Eileen Dorsey

Eileen Dorsey is a Cleveland native who graduated from Kent State University with a Bachelor's Degree in Fine Art in 2006. Since earning her BFA, Dorsey has shown her work in several regional galleries and museums, and examples of her paintings can be found in many public and private collections.

Her newest work focuses on the landscape that surrounds her, painted with vibrant color palettes and robust surfaces. Dorsey approaches each canvas with an aggressive, yet subtle sensibility – her tool of choice is the palette knife, and with it, she makes sharp decisions as she slathers, scrapes, and tosses paint across the surface of the canvas.

All artwork in the Wildwood collection © Eileen Dorsey. All Rights Reserved.

www.eileendorsey.com

L81301 Wildwood - Spring

L81302 Wildwood - Summer

L81303 Wildwood - Autumn

L81304 Wildwood - Winter

L81303 Wildwood - Autumn