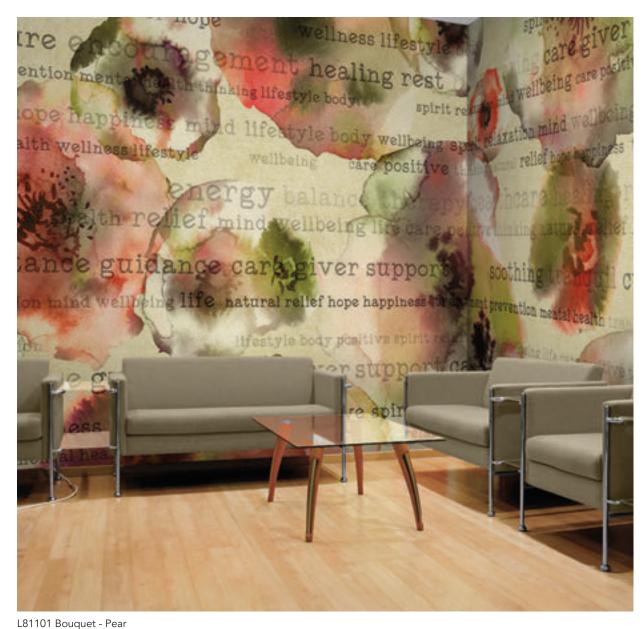

L80803 Burst - Denim

L80804 Burst - Snow

L81101 Bouquet - Pear

L81102 Bouquet - Rose

L81103 Bouquet - Ink

L81104 Bouquet - Teal

L81104 Bouquet - Teal

L81101 Bouquet - Rose WINDOW FILM L81101 Bouquet - Rose (Customized by printing just the text from the design in white ink only on Window Film)