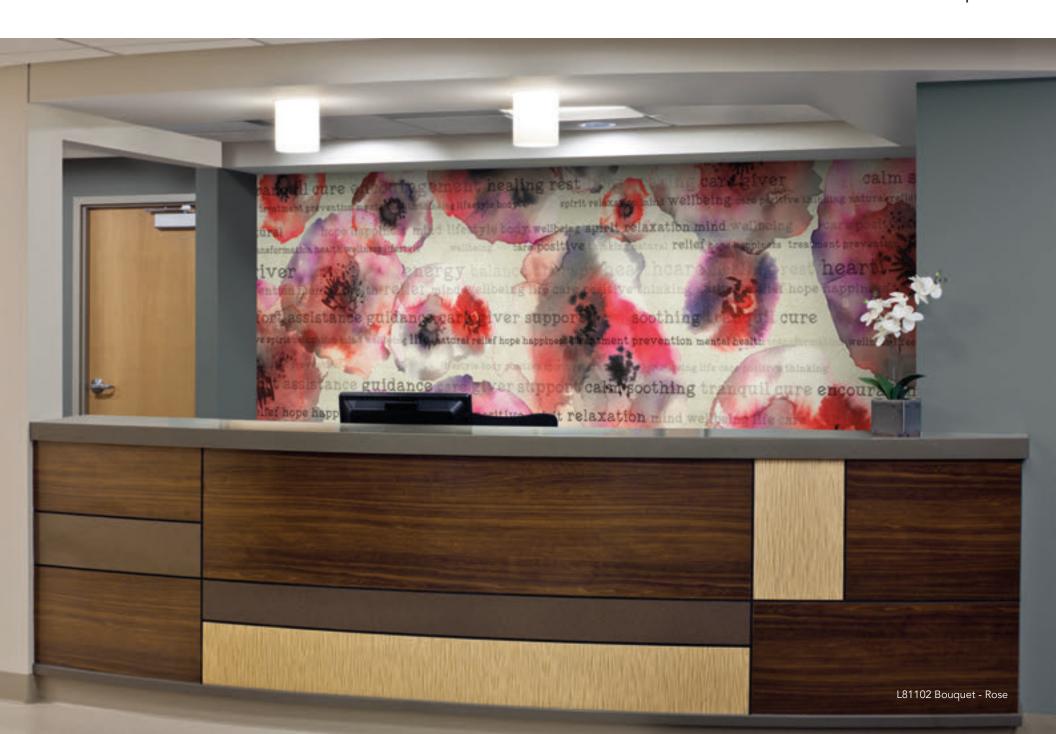

L80803 Burst - Denim

L80804 Burst - Snow

L81101 Bouquet - Pear

L81102 Bouquet - Rose

L81103 Bouquet - Ink

L81104 Bouquet - Teal

L81104 Bouquet - Teal

L81101 Bouquet - Rose WINDOW FILM L81101 Bouquet - Rose (Customized by printing just the text from the design in white ink only on Window Film)