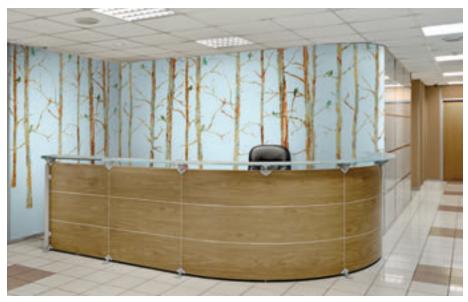

# eve digital wallcoverings

L81201 Painted Wonderland - Pastel

L81202 Painted Wonderland - Mid Century

L81203 Painted Wonderland - Teal

L81204 Painted Wonderland - Ochre

L81205 Painted Wonderland - Sky

L81206M Painted Wonderland - Bronze

# DESIGN | Painted Wonderland

WINDOW FILM L81201 Painted Wonderland - Pastel (Customized as white and color inks on Window Film)

L81205 Painted Wonderland - Sky

L81204 Painted Wonderland - Ochre