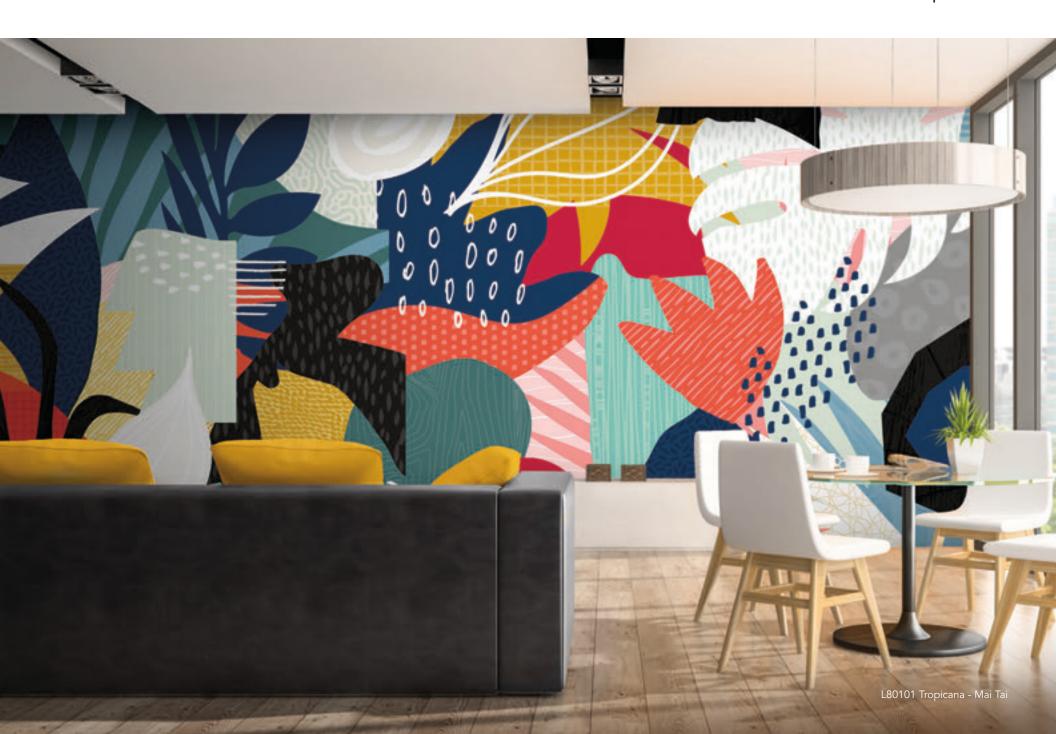

#### DESIGN | Contempo

L80101 Tropicana - Mai Tai

L80102 Tropicana - Mojito

L80103 Tropicana - Margarita

L80104 Tropicana - Coffee Liqueur

L80105 Tropicana - Daiquiri

L80106 Tropicana - Rum Punch

L80102 Tropicana - Mojito

#### DESIGN | Tropicana