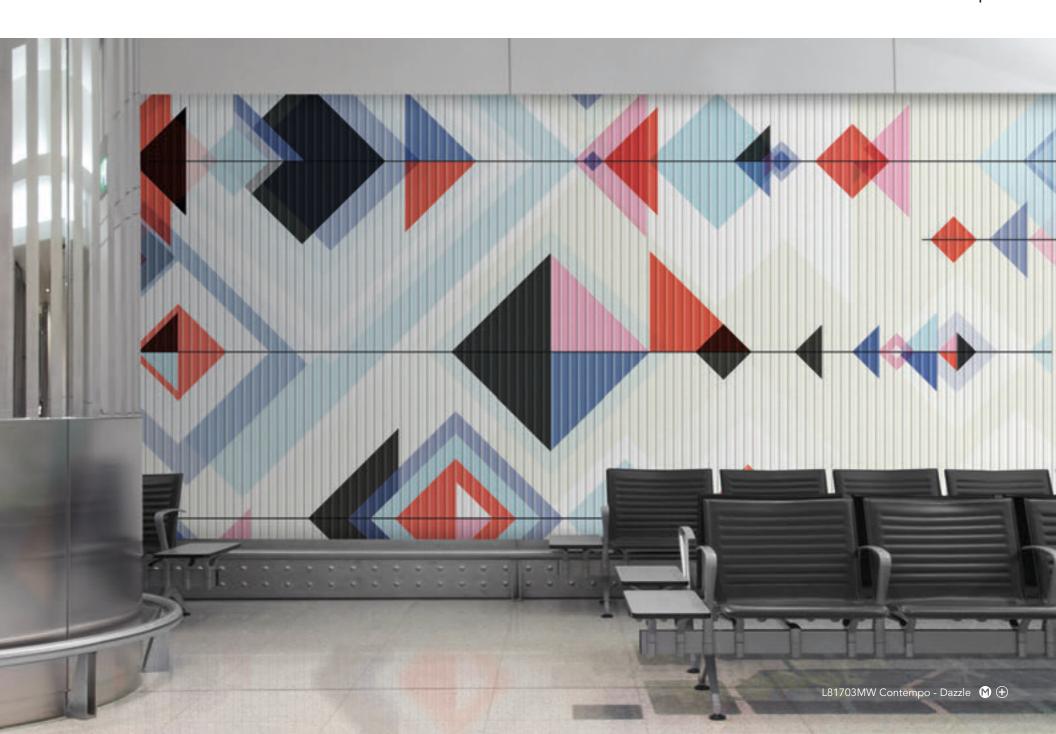

L81701 Contempo - Mid Century

L81702 Contempo - Beach Sand

L81703MW Contempo - Dazzle

L81704 Contempo - Latte

L81705MW Contempo - Saffron

L81706 Contempo - Shadow

L81707 Contempo - Ember

#### DESIGN | Contempo

L81705MW Contempo - Saffron

L81702 Contempo - Beach Sand

L81701 Contempo - Mid Century