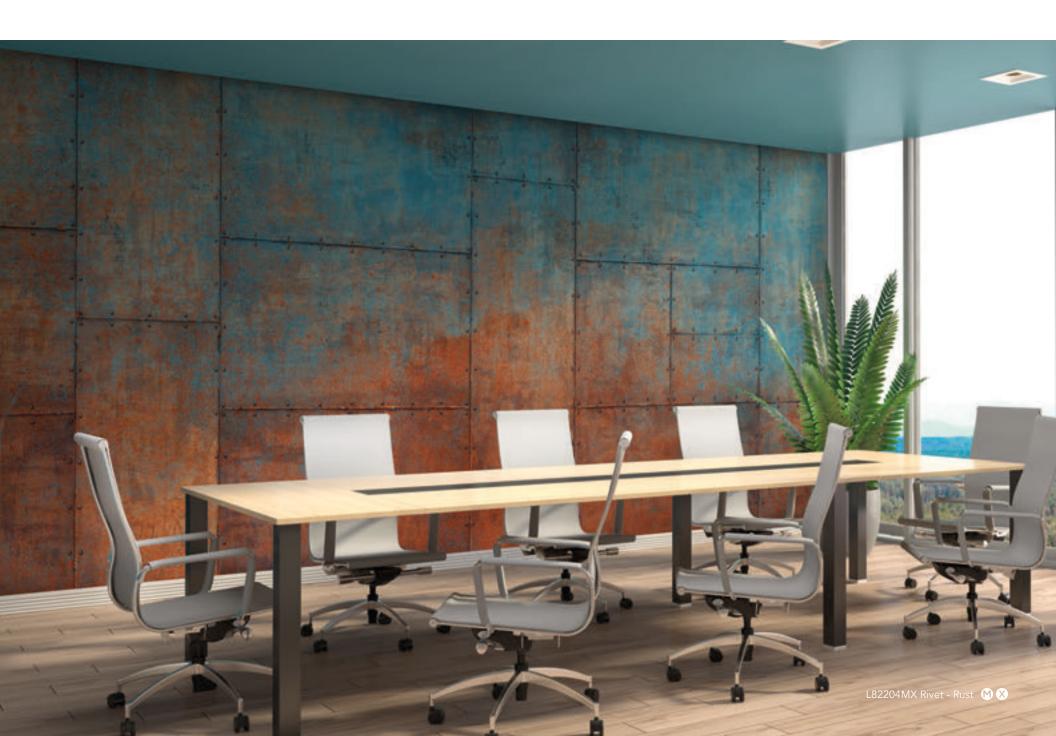

### DESIGN | Leaf Mosaic

L81904MWG Leaf Mosaic - Pearl

L81907 Leaf Mosaic - Lime

L81903MWG Leaf Mosaic - Teal

**M** + **G** 

L82204MX Rivet - Rust

**DETAIL** L82204MX Rivet - Rust

M X **DETAIL** L82207MX Rivet - Word Wall

M & M & L82201MX Rivet - Gold L82203MX Rivet - Mixed Metals

L82207MX Rivet - Word Wall

L81001 Spanish Tile - Casablanca

L81002 Spanish Tile - Delft Blue

L81003 Spanish Tile - Madras Red

L81004 Spanish Tile - Talavera Green