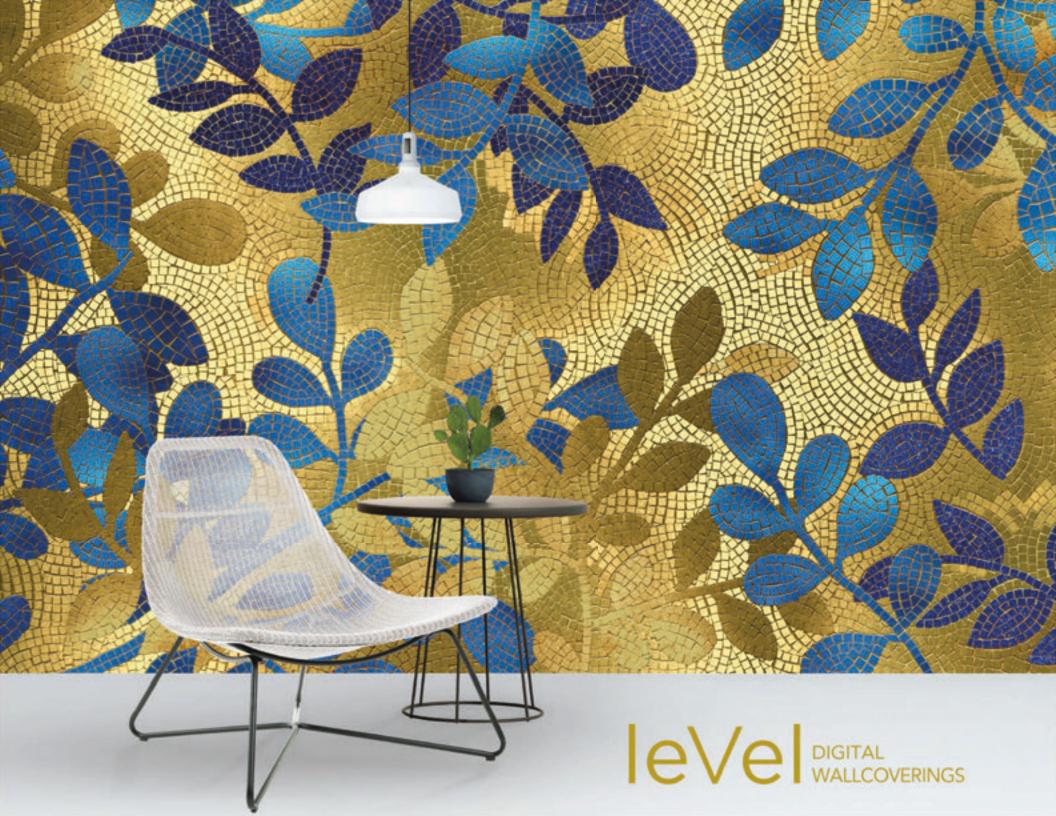

### DESIGN | Leaf Mosaic

L81904MWG Leaf Mosaic - Pearl

L81907 Leaf Mosaic - Lime

L81903MWG Leaf Mosaic - Teal

**M** + **G** 

L82204MX Rivet - Rust

**DETAIL** L82204MX Rivet - Rust

M X **DETAIL** L82207MX Rivet - Word Wall