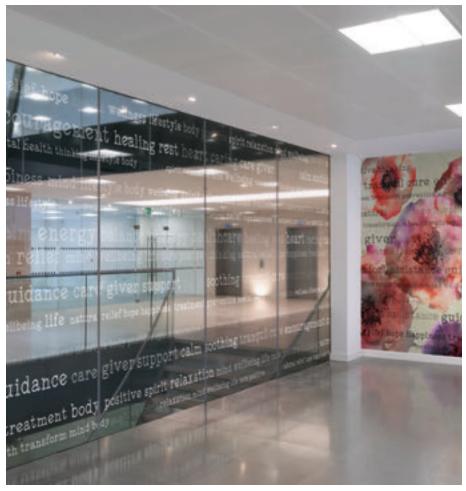

L80803 Burst - Denim

L80804 Burst - Snow

L81101 Bouquet - Pear

L81102 Bouquet - Rose

L81103 Bouquet - Ink

L81104 Bouquet - Teal

L81104 Bouquet - Teal

L81101 Bouquet - Rose WINDOW FILM L81101 Bouquet - Rose (Customized by printing just the text from the design in white ink only on Window Film)

#### **Advanced Customization**

This includes adapting a design to be a repeating pattern, custom overlaying or combining artwork, fitting artwork to a complex space where very specific tolerances are required, changing the text of a word wall, and any other adaptations to Level designs. Advanced Customizations also include adapting a Level design for use on window film (as shown throughout this book), printing with white ink on any material, and creating custom WallFX® (raised embosses).