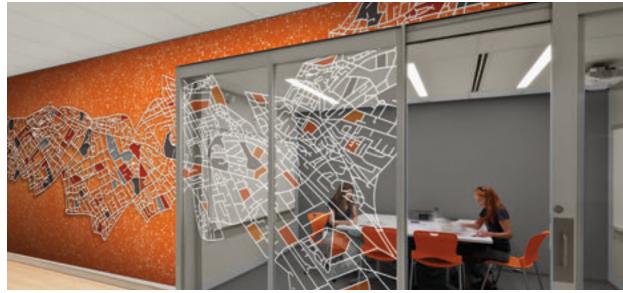

L81807MW Gold Leaf - Rose Quartz

L81803MW Gold Leaf - Mermaid **M +** L81807MW Gold Leaf - Rose Quartz

L82301MW Morph Map - Titanium

L82302M Morph Map - Chrome

L82303G Morph Map - Lime

L82304 Morph Map - Citrus

L82305 Morph Map - Denim

L82306 Morph Map - Zest

#### DESIGN | Morph Map

L82304 Morph Map - Citrus | WINDOW FILM L82304 Morph Map - Citrus (Customized as white and color inks on Window Film)

L82305 Morph Map - Denim

L80601 Painted Brick - One World

L80603 Painted Brick - No Limits