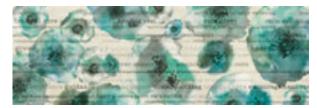

L80803 Burst - Denim

L80804 Burst - Snow

L81101 Bouquet - Pear

L81102 Bouquet - Rose

L81103 Bouquet - Ink

L81104 Bouquet - Teal

L81104 Bouquet - Teal

L81101 Bouquet - Rose WINDOW FILM L81101 Bouquet - Rose (Customized by printing just the text from the design in white ink only on Window Film)