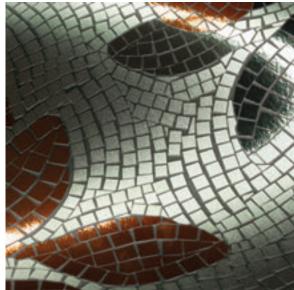

### DESIGN | Leaf Mosaic

L81904MWG Leaf Mosaic - Pearl

L81907 Leaf Mosaic - Lime

L81903MWG Leaf Mosaic - Teal

**M** + **G** 

L82204MX Rivet - Rust

**DETAIL** L82204MX Rivet - Rust

M X **DETAIL** L82207MX Rivet - Word Wall