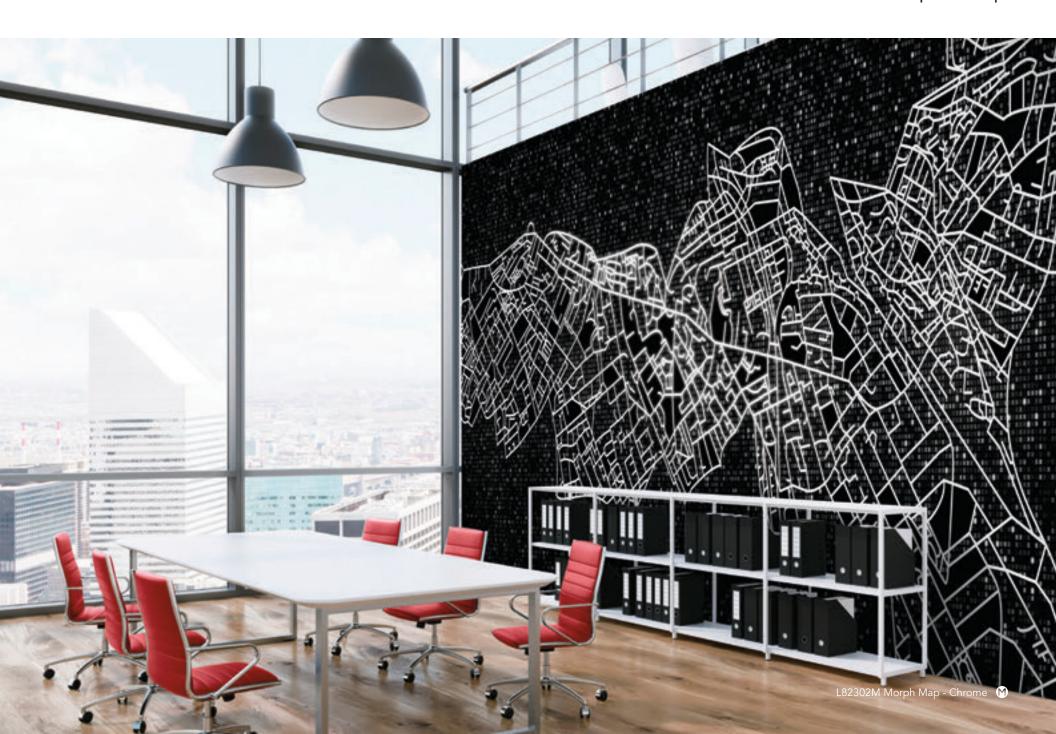

L81807MW Gold Leaf - Rose Quartz

L81803MW Gold Leaf - Mermaid **M +** L81807MW Gold Leaf - Rose Quartz

L82301MW Morph Map - Titanium

L82302M Morph Map - Chrome

L82303G Morph Map - Lime

L82304 Morph Map - Citrus

L82305 Morph Map - Denim

L82306 Morph Map - Zest

#### DESIGN | Morph Map

L82304 Morph Map - Citrus | WINDOW FILM L82304 Morph Map - Citrus (Customized as white and color inks on Window Film)

L82305 Morph Map - Denim

L80601 Painted Brick - One World

L80603 Painted Brick - No Limits