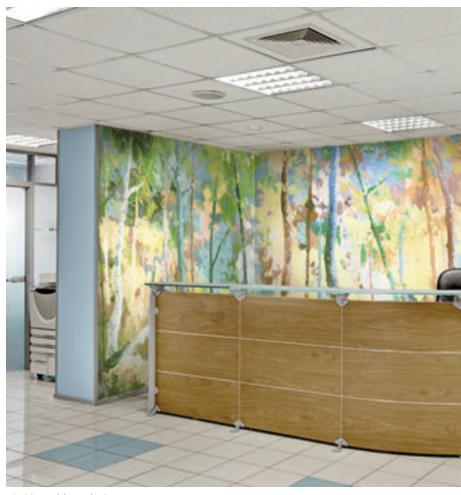

#### FEATURED ARTIST | Eileen Dorsey

Eileen Dorsey is a Cleveland native who graduated from Kent State University with a Bachelor's Degree in Fine Art in 2006. Since earning her BFA, Dorsey has shown her work in several regional galleries and museums, and examples of her paintings can be found in many public and private collections.

Her newest work focuses on the landscape that surrounds her, painted with vibrant color palettes and robust surfaces. Dorsey approaches each canvas with an aggressive, yet subtle sensibility – her tool of choice is the palette knife, and with it, she makes sharp decisions as she slathers, scrapes, and tosses paint across the surface of the canvas.

All artwork in the Wildwood collection © Eileen Dorsey. All Rights Reserved.

www.eileendorsey.com

L81301 Wildwood - Spring

L81302 Wildwood - Summer

L81303 Wildwood - Autumn

L81304 Wildwood - Winter

L81303 Wildwood - Autumn