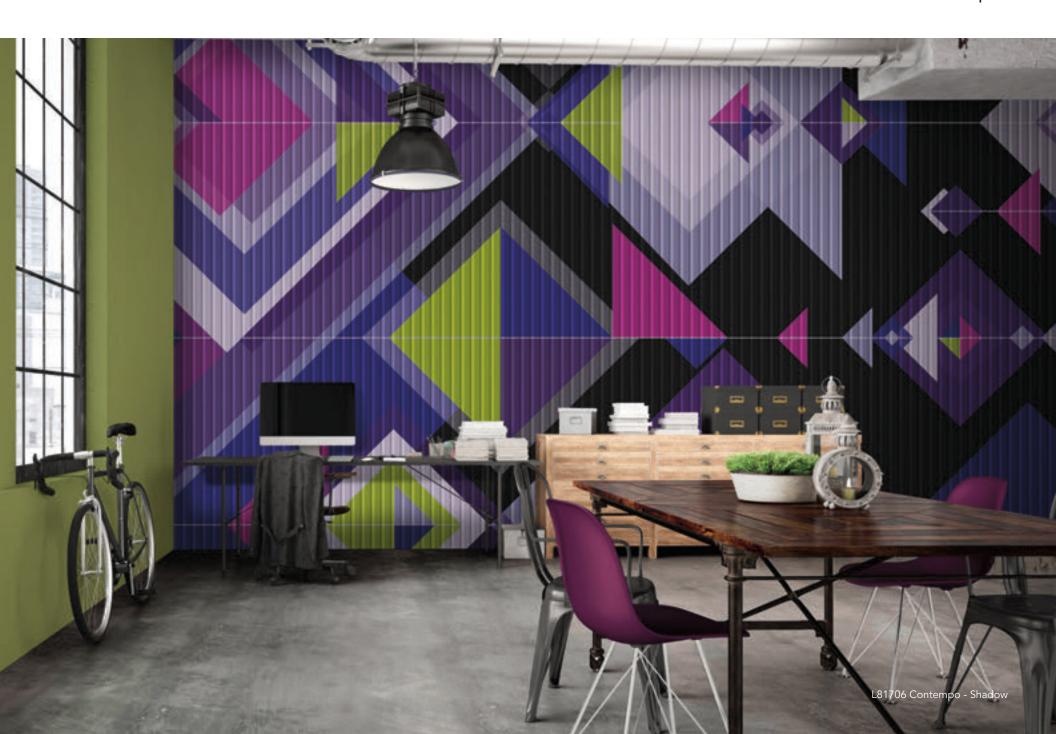

L81701 Contempo - Mid Century

L81702 Contempo - Beach Sand

L81703MW Contempo - Dazzle

L81704 Contempo - Latte

L81705MW Contempo - Saffron

L81706 Contempo - Shadow

L81707 Contempo - Ember

#### DESIGN | Contempo

L81705MW Contempo - Saffron

L81702 Contempo - Beach Sand

L81701 Contempo - Mid Century