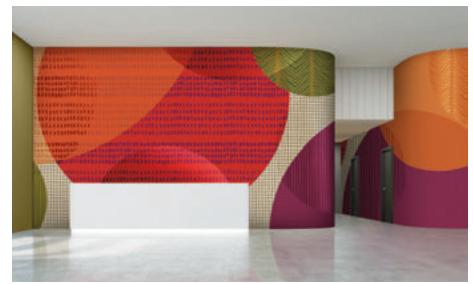

WINDOW FILM L80503 Pure Love & Light - White Light (Customized as white ink only on Window Film)

DETAIL L80206MWG Eclipse - Pearl

**DETAIL** L80207G Eclipse - Sangria

L80201 Eclipse - Mid Century

L80202 Eclipse - Safari

L80203G Eclipse - Sedona

L80204 Eclipse - Mermaid

L80205 Eclipse - Skittle

L80206MWG Eclipse - Pearl

L80207G Eclipse - Sangria

L80208 Eclipse - Zest

DETAIL L80203G Eclipse - Sedona

L80203G Eclipse - Sedona L80208 Eclipse - Zest