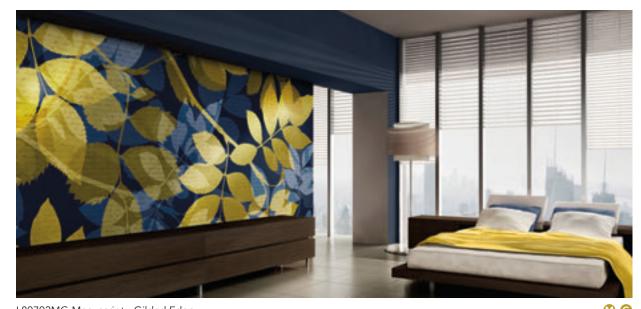

#### DESIGN | Bloomscape

L80701 Manuscript - Mid Century Novel

L80702MG Manuscript - Gilded Edge

L80706 Manuscript - Brooding Essay

**DETAIL** L80704G Manuscript - Classics Teal

L80703 Manuscript - Muted Anthology

#### DESIGN | Manuscript

DETAIL L80702MG Manuscript - Gilded Edge

L80702MG Manuscript - Gilded Edge

L80701 Manuscript - Mid Century Novel

WINDOW FILM L80701 Manuscript - Mid Century Novel (Customized as white and color inks on Window Film)