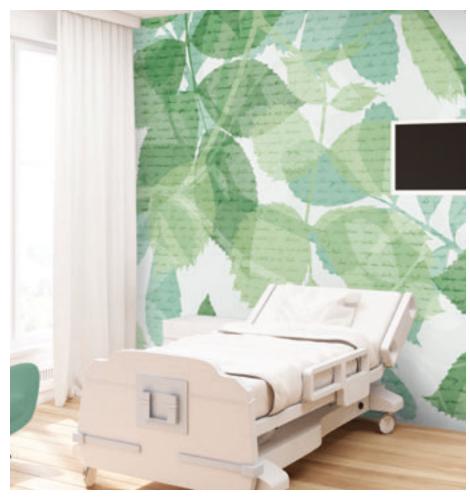

### DESIGN | Leaf Mosaic

L81904MWG Leaf Mosaic - Pearl

L81907 Leaf Mosaic - Lime

L81903MWG Leaf Mosaic - Teal

**M** + **G** 

L82204MX Rivet - Rust

**DETAIL** L82204MX Rivet - Rust

M X **DETAIL** L82207MX Rivet - Word Wall