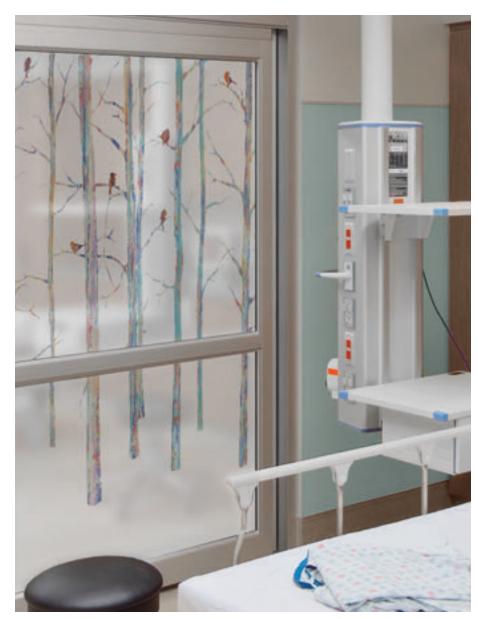

# DESIGN | Painted Wonderland

WINDOW FILM L81201 Painted Wonderland - Pastel (Customized as white and color inks on Window Film)

L81205 Painted Wonderland - Sky

L81204 Painted Wonderland - Ochre