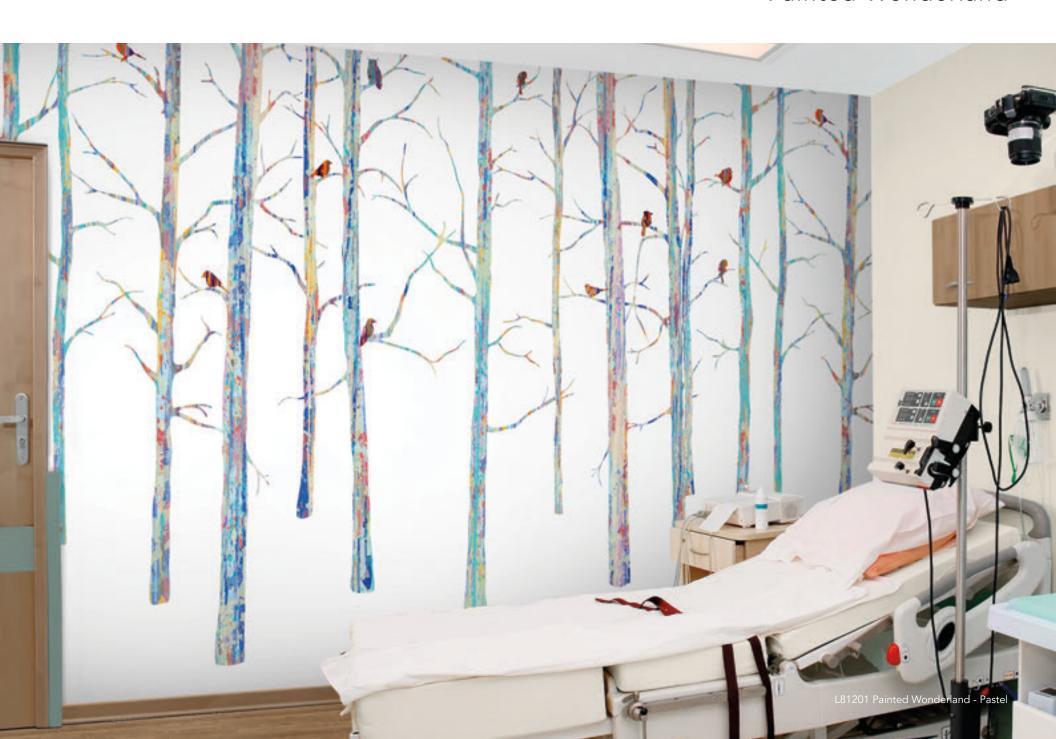

# eve digital wallcoverings

L81201 Painted Wonderland - Pastel

L81202 Painted Wonderland - Mid Century

L81203 Painted Wonderland - Teal

L81204 Painted Wonderland - Ochre

L81205 Painted Wonderland - Sky

L81206M Painted Wonderland - Bronze

L81206M Painted Wonderland - Bronze

DETAIL L81206M Painted Wonderland - Bronze

# DESIGN | Painted Wonderland

WINDOW FILM L81201 Painted Wonderland - Pastel (Customized as white and color inks on Window Film)

L81205 Painted Wonderland - Sky

L81204 Painted Wonderland - Ochre