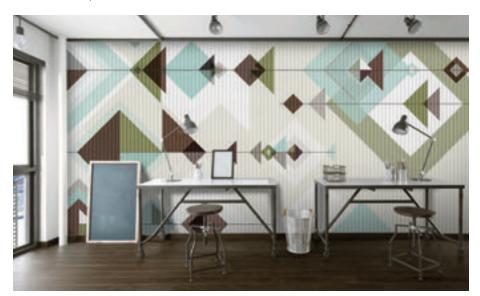

L81701 Contempo - Mid Century

L81702 Contempo - Beach Sand

L81703MW Contempo - Dazzle

L81704 Contempo - Latte

L81705MW Contempo - Saffron

L81706 Contempo - Shadow

L81707 Contempo - Ember

#### DESIGN | Contempo

L81705MW Contempo - Saffron

L81702 Contempo - Beach Sand

L81701 Contempo - Mid Century