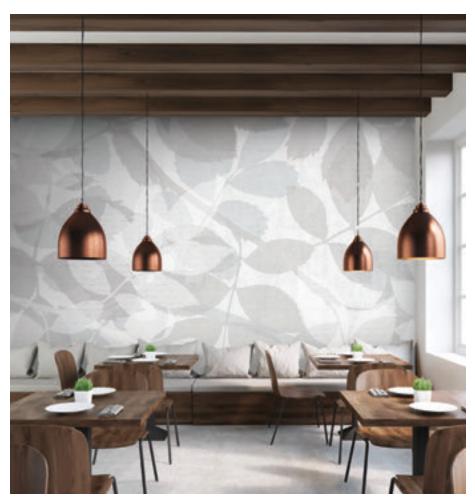

### DESIGN | Leaf Mosaic

L81904MWG Leaf Mosaic - Pearl

L81907 Leaf Mosaic - Lime

L81903MWG Leaf Mosaic - Teal

**M** + **G** 

L82204MX Rivet - Rust

**DETAIL** L82204MX Rivet - Rust

M X **DETAIL** L82207MX Rivet - Word Wall