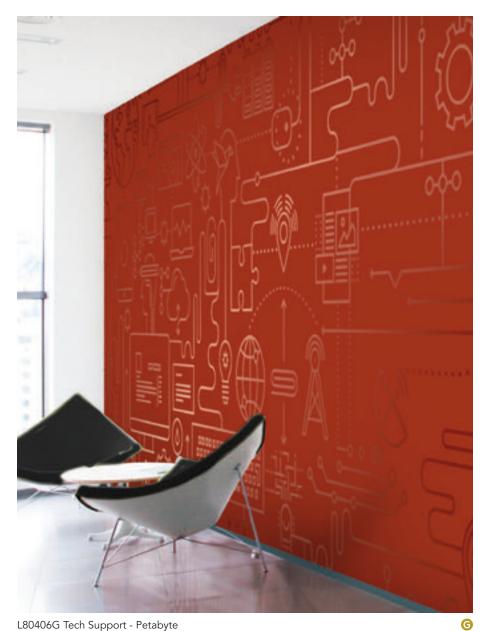

**DETAIL** L80401M Tech Support - Byte

DETAIL L80406G Tech Support - Petabyte

L80401M Tech Support - Byte

L80402 Tech Support - Kilobyte

L80403 Tech Support - Megabyte

L80404 Tech Support - Gigabyte

L80405 Tech Support - Terabyte

L80406G Tech Support - Petabyte

L80407 Tech Support - Exabyte

L80408 Tech Support - Zettabyte

L80406G Tech Support - Petabyte

WINDOW FILM L80401M Tech Support - Byte (Customized as white ink only on Window Film)