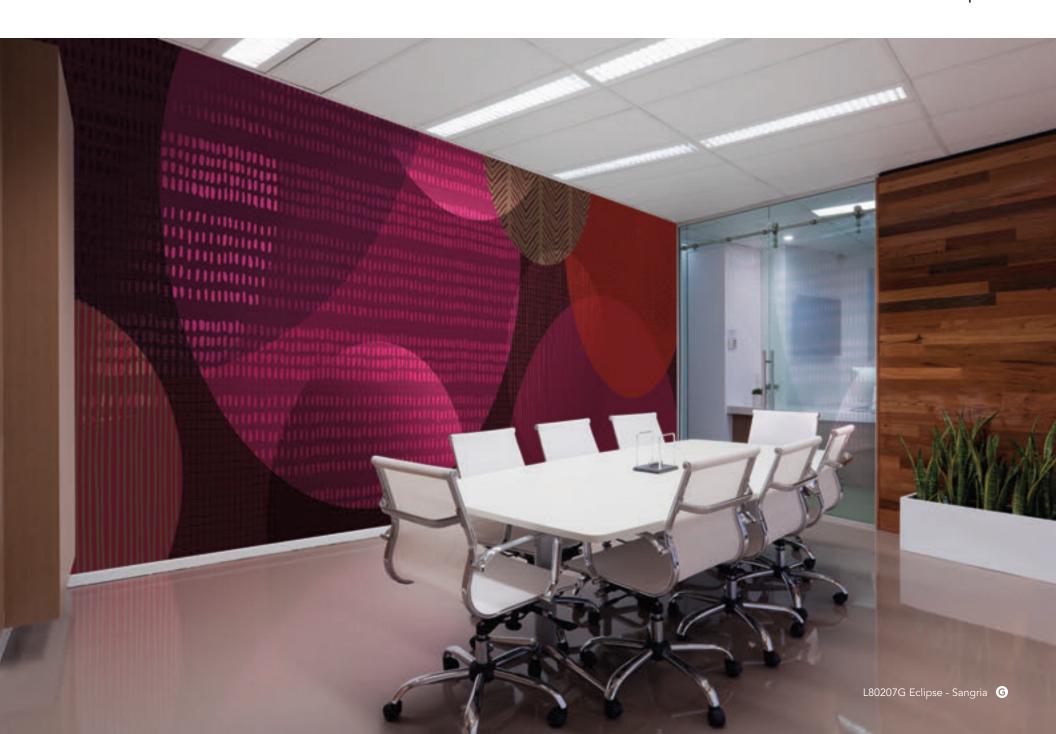

WINDOW FILM L80503 Pure Love & Light - White Light (Customized as white ink only on Window Film)

DETAIL L80206MWG Eclipse - Pearl

**DETAIL** L80207G Eclipse - Sangria

L80201 Eclipse - Mid Century

L80202 Eclipse - Safari