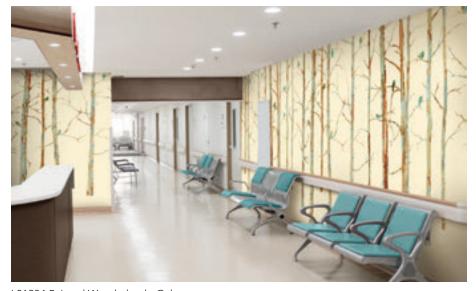

# eve digital wallcoverings

L81201 Painted Wonderland - Pastel

L81202 Painted Wonderland - Mid Century

L81203 Painted Wonderland - Teal

L81204 Painted Wonderland - Ochre

L81205 Painted Wonderland - Sky

L81206M Painted Wonderland - Bronze

# DESIGN | Painted Wonderland

WINDOW FILM L81201 Painted Wonderland - Pastel (Customized as white and color inks on Window Film)

L81205 Painted Wonderland - Sky

L81204 Painted Wonderland - Ochre