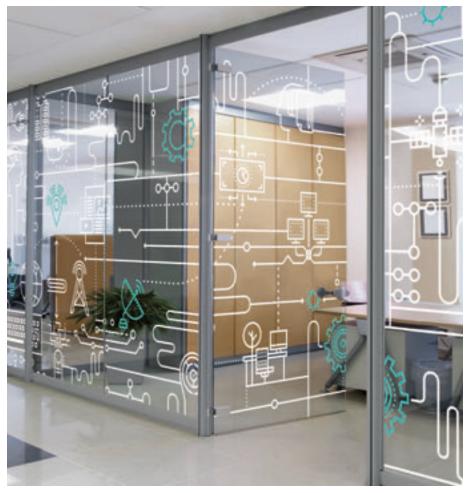

### DESIGN | Tech Support

L80408 Tech Support - Zettabyte

WINDOW FILM L80408 Tech Support - Zettabyte (Customized as white and color inks on Window Film)