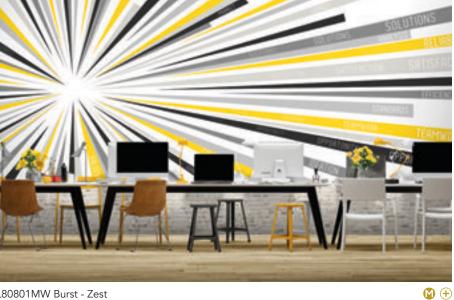

L80802 Burst - Rhapsody

L80803 Burst - Denim

L80804 Burst - Snow

L80805 Burst - Safari

L80806M Burst - Dazzle

L80807 Burst - Ember

L80808 Burst - Sangria

L80801MW Burst - Zest