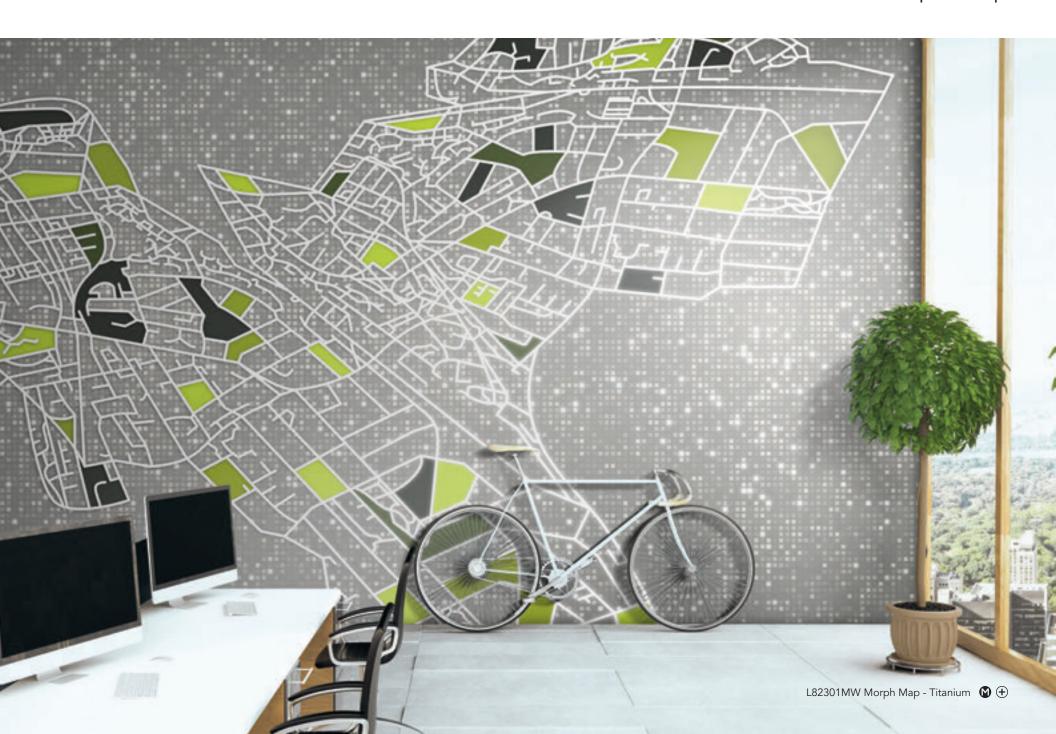

L81807MW Gold Leaf - Rose Quartz

L81803MW Gold Leaf - Mermaid **M +** L81807MW Gold Leaf - Rose Quartz

L82301MW Morph Map - Titanium

L82302M Morph Map - Chrome

L82303G Morph Map - Lime

L82304 Morph Map - Citrus

L82305 Morph Map - Denim

L82306 Morph Map - Zest

#### DESIGN | Morph Map

L82304 Morph Map - Citrus | WINDOW FILM L82304 Morph Map - Citrus (Customized as white and color inks on Window Film)

L82305 Morph Map - Denim

L80601 Painted Brick - One World

L80603 Painted Brick - No Limits