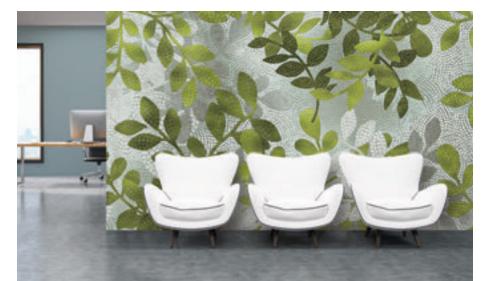

### DESIGN | Leaf Mosaic

L81904MWG Leaf Mosaic - Pearl

L81907 Leaf Mosaic - Lime

L81903MWG Leaf Mosaic - Teal

**M** + **G** 

L82204MX Rivet - Rust

**DETAIL** L82204MX Rivet - Rust

M X **DETAIL** L82207MX Rivet - Word Wall