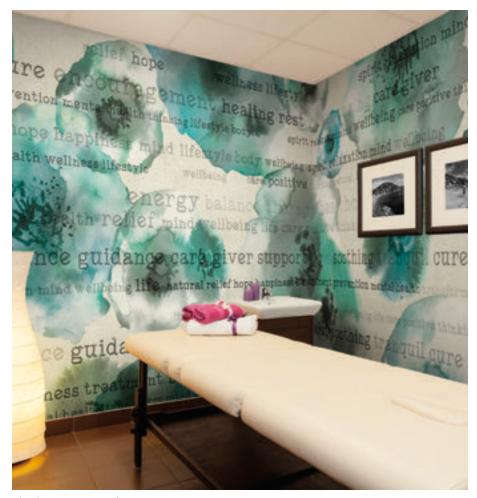

L80803 Burst - Denim

L80804 Burst - Snow

L81101 Bouquet - Pear

L81102 Bouquet - Rose

L81103 Bouquet - Ink

L81104 Bouquet - Teal

L81104 Bouquet - Teal

L81101 Bouquet - Rose WINDOW FILM L81101 Bouquet - Rose (Customized by printing just the text from the design in white ink only on Window Film)