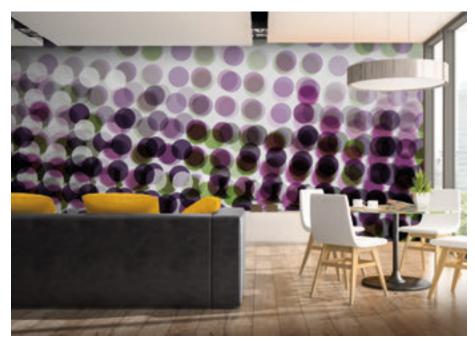

# DESIGN | Painted Wonderland

L82103 Lottie Dottie - Greige

L82104 Lottie Dottie - Sangria

L82106 Lottie Dottie - Tangerine

L82105 Lottie Dottie - Shadow

L82103 Lottie Dottie - Greige

# DESIGN | Lottie Dottie