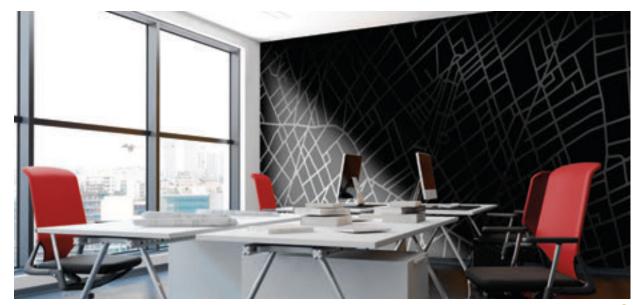

# evel digital wallcoverings

L408411G City Griddy - Black

L21019G Facet Grid - Walnut

L11145G The Great Vine - Upbeat

L21164G Cursive - Plum

L409002G Devine - Gloss

**DETAIL** L409002G Devine - Gloss

DETAIL L11145G The Great Vine - Upbeat

# eve digital wallcoverings

L21019G Facet - Walnut

DETAIL L408411G City Griddy - Black

DETAIL L21019G Facet Grid - Walnut