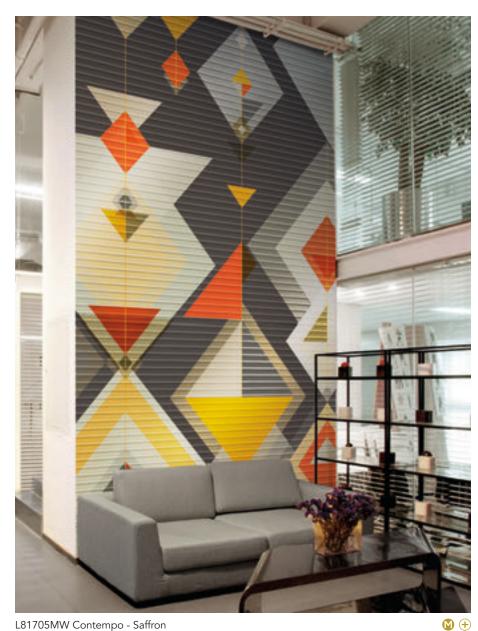

L81701 Contempo - Mid Century

L81702 Contempo - Beach Sand

L81703MW Contempo - Dazzle

L81704 Contempo - Latte

L81705MW Contempo - Saffron

L81706 Contempo - Shadow

L81707 Contempo - Ember

#### DESIGN | Contempo

L81705MW Contempo - Saffron

L81702 Contempo - Beach Sand

L81701 Contempo - Mid Century