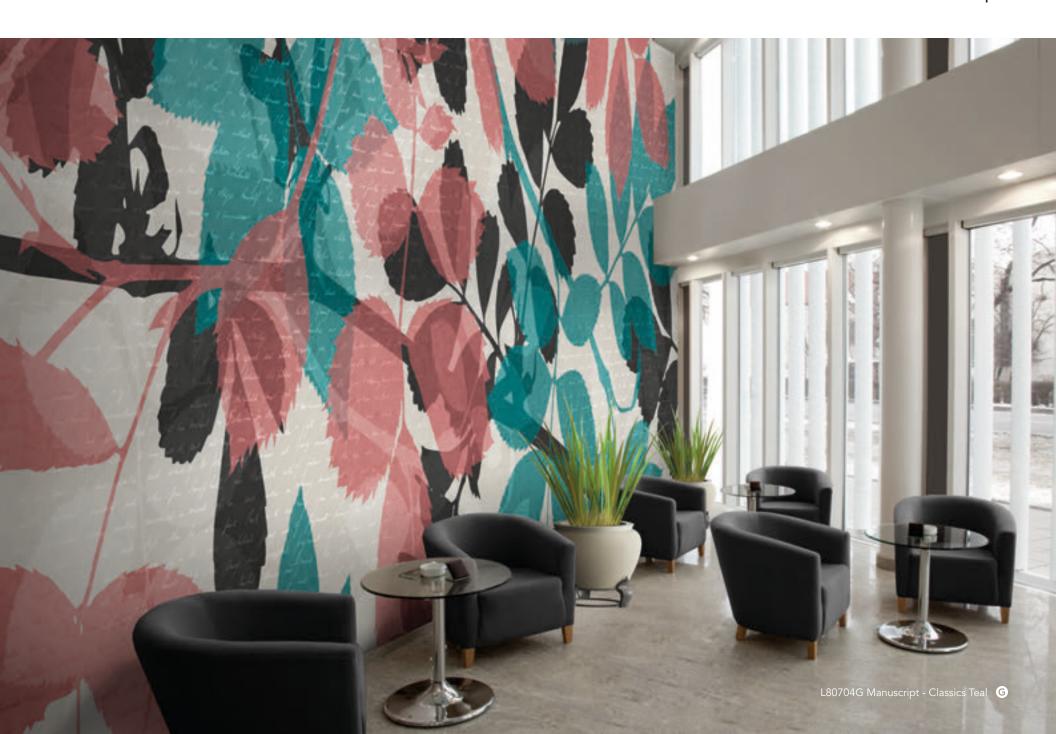

#### DESIGN | Bloomscape

L80701 Manuscript - Mid Century Novel

L80702MG Manuscript - Gilded Edge

L80706 Manuscript - Brooding Essay

**DETAIL** L80704G Manuscript - Classics Teal

L80703 Manuscript - Muted Anthology

L80707 Manuscript - Paperback

L80704G Manuscript - Classics Teal

L80708 Manuscript - Green Almanac

L80705 Manuscript - Crisp White Pages

L80709 Manuscript - Poetic Blue