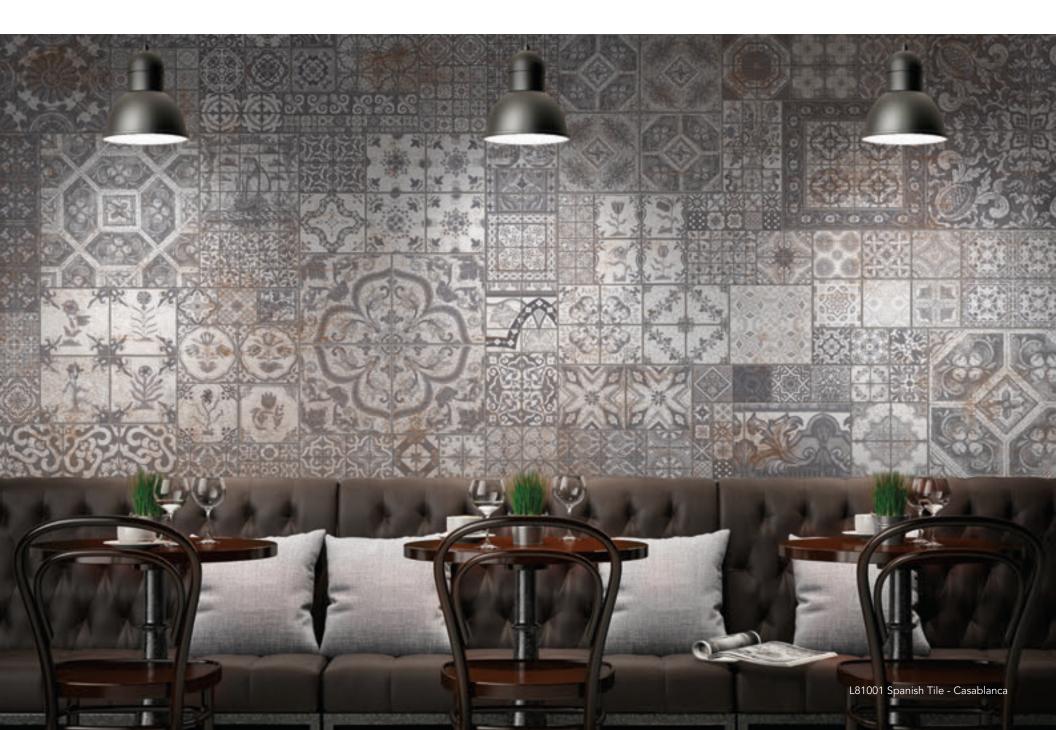

M & M & L82201MX Rivet - Gold L82203MX Rivet - Mixed Metals

L82207MX Rivet - Word Wall

L81001 Spanish Tile - Casablanca

L81002 Spanish Tile - Delft Blue

L81003 Spanish Tile - Madras Red

L81004 Spanish Tile - Talavera Green

L81005 Spanish Tile - Alcázar

L81006 Spanish Tile - Morado

L81005 Spanish Tile - Alcázar

L81004 Spanish Tile - Talavera Green

### DESIGN | Spanish Tile