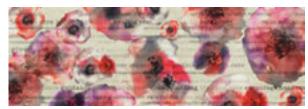

L80803 Burst - Denim

L80804 Burst - Snow

L81101 Bouquet - Pear

L81102 Bouquet - Rose

L81103 Bouquet - Ink

L81104 Bouquet - Teal

L81104 Bouquet - Teal

L81101 Bouquet - Rose WINDOW FILM L81101 Bouquet - Rose (Customized by printing just the text from the design in white ink only on Window Film)