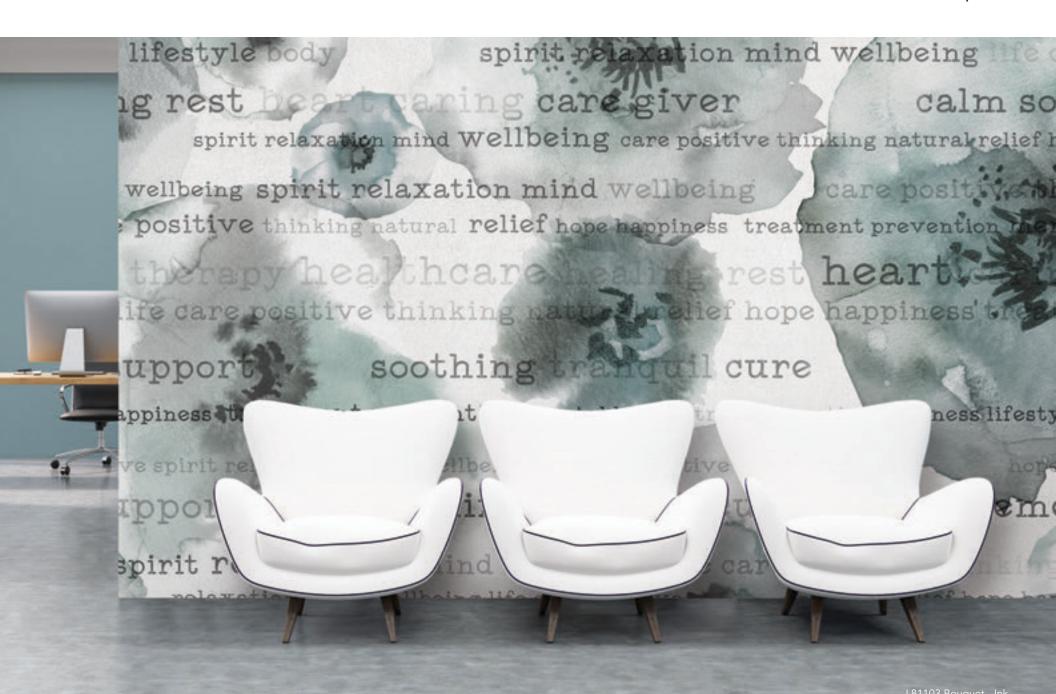

L80803 Burst - Denim

L80804 Burst - Snow

L81101 Bouquet - Pear

L81102 Bouquet - Rose

L81103 Bouquet - Ink

L81104 Bouquet - Teal

L81104 Bouquet - Teal

L81101 Bouquet - Rose WINDOW FILM L81101 Bouquet - Rose (Customized by printing just the text from the design in white ink only on Window Film)