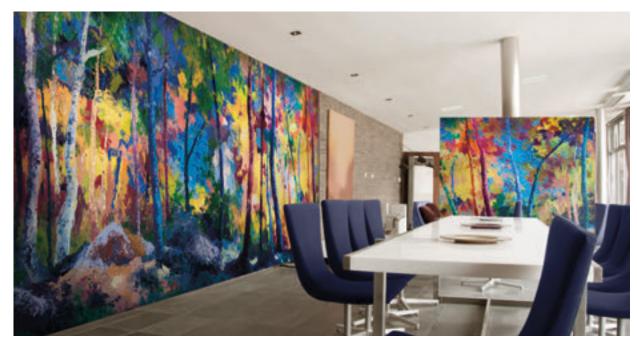

#### FEATURED ARTIST | Eileen Dorsey

Eileen Dorsey is a Cleveland native who graduated from Kent State University with a Bachelor's Degree in Fine Art in 2006. Since earning her BFA, Dorsey has shown her work in several regional galleries and museums, and examples of her paintings can be found in many public and private collections.

Her newest work focuses on the landscape that surrounds her, painted with vibrant color palettes and robust surfaces. Dorsey approaches each canvas with an aggressive, yet subtle sensibility – her tool of choice is the palette knife, and with it, she makes sharp decisions as she slathers, scrapes, and tosses paint across the surface of the canvas.

All artwork in the Wildwood collection © Eileen Dorsey. All Rights Reserved.

www.eileendorsey.com

L81301 Wildwood - Spring

L81302 Wildwood - Summer

L81303 Wildwood - Autumn

L81304 Wildwood - Winter

L81303 Wildwood - Autumn