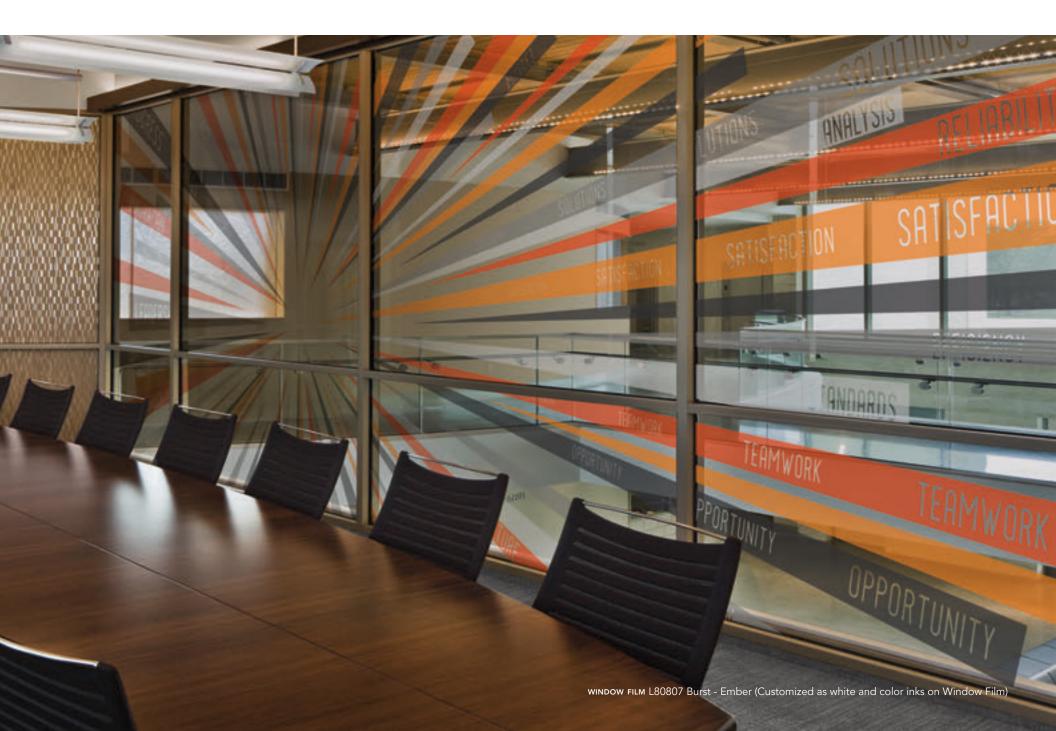

L80802 Burst - Rhapsody

L80803 Burst - Denim

L80804 Burst - Snow

L80805 Burst - Safari

L80806M Burst - Dazzle

L80807 Burst - Ember

L80808 Burst - Sangria

L80801MW Burst - Zest