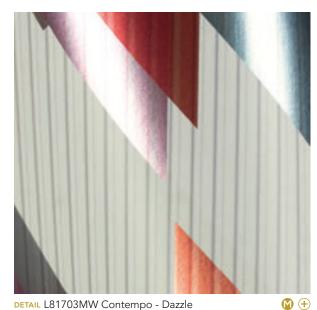

L81701 Contempo - Mid Century

L81702 Contempo - Beach Sand

L81703MW Contempo - Dazzle

L81704 Contempo - Latte

L81705MW Contempo - Saffron

L81706 Contempo - Shadow

L81707 Contempo - Ember

#### DESIGN | Contempo

L81705MW Contempo - Saffron

L81702 Contempo - Beach Sand

L81701 Contempo - Mid Century