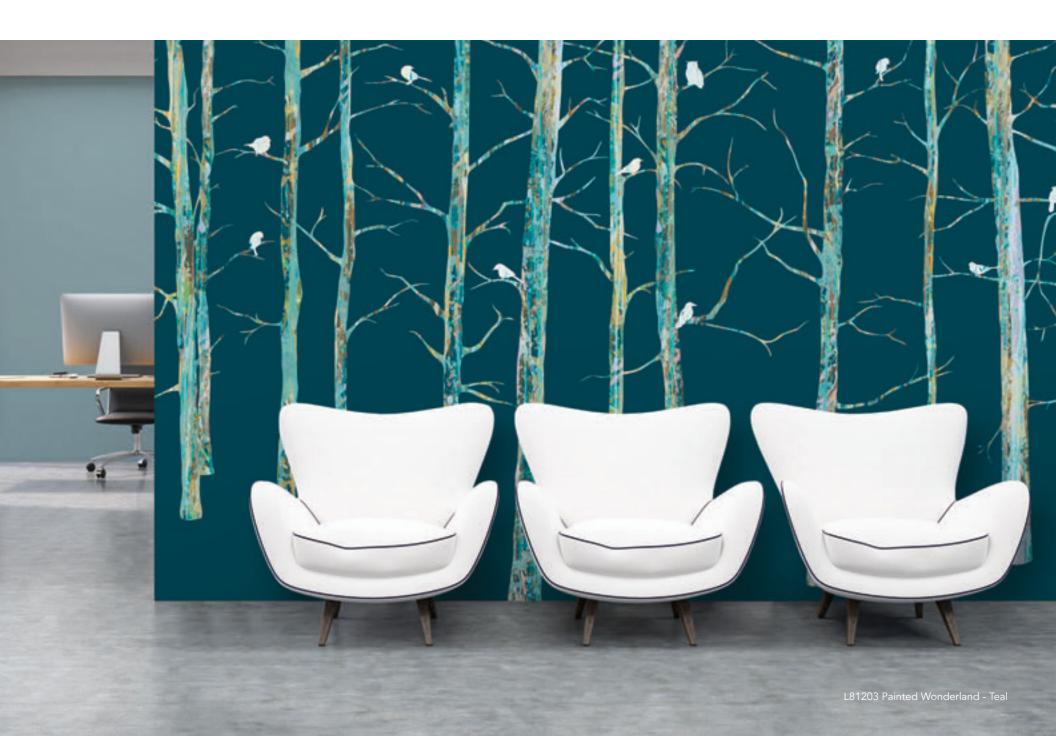

# eve digital wallcoverings

L81201 Painted Wonderland - Pastel

L81202 Painted Wonderland - Mid Century

L81203 Painted Wonderland - Teal

L81204 Painted Wonderland - Ochre

L81205 Painted Wonderland - Sky

L81206M Painted Wonderland - Bronze

# DESIGN | Painted Wonderland

WINDOW FILM L81201 Painted Wonderland - Pastel (Customized as white and color inks on Window Film)

L81205 Painted Wonderland - Sky

L81204 Painted Wonderland - Ochre