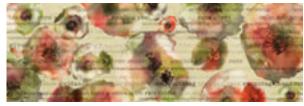

L80803 Burst - Denim

L80804 Burst - Snow

L81101 Bouquet - Pear

L81102 Bouquet - Rose

L81103 Bouquet - Ink

L81104 Bouquet - Teal

L81104 Bouquet - Teal

L81101 Bouquet - Rose WINDOW FILM L81101 Bouquet - Rose (Customized by printing just the text from the design in white ink only on Window Film)