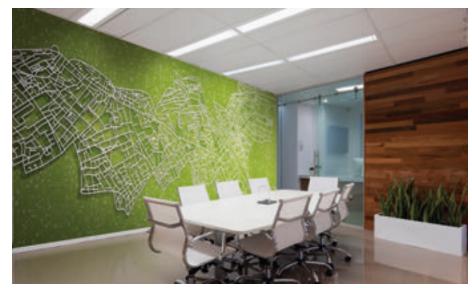

L81807MW Gold Leaf - Rose Quartz

L81803MW Gold Leaf - Mermaid **M +** L81807MW Gold Leaf - Rose Quartz

L82301MW Morph Map - Titanium

L82302M Morph Map - Chrome

L82303G Morph Map - Lime

L82304 Morph Map - Citrus

L82305 Morph Map - Denim

L82306 Morph Map - Zest

#### DESIGN | Morph Map

L82304 Morph Map - Citrus | WINDOW FILM L82304 Morph Map - Citrus (Customized as white and color inks on Window Film)

L82305 Morph Map - Denim

L80601 Painted Brick - One World

L80603 Painted Brick - No Limits