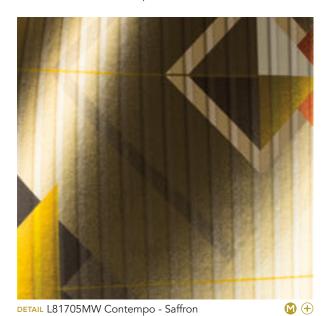

L81701 Contempo - Mid Century

L81702 Contempo - Beach Sand

L81703MW Contempo - Dazzle

L81704 Contempo - Latte

L81705MW Contempo - Saffron

L81706 Contempo - Shadow

L81707 Contempo - Ember

#### DESIGN | Contempo

L81705MW Contempo - Saffron

L81702 Contempo - Beach Sand

L81701 Contempo - Mid Century