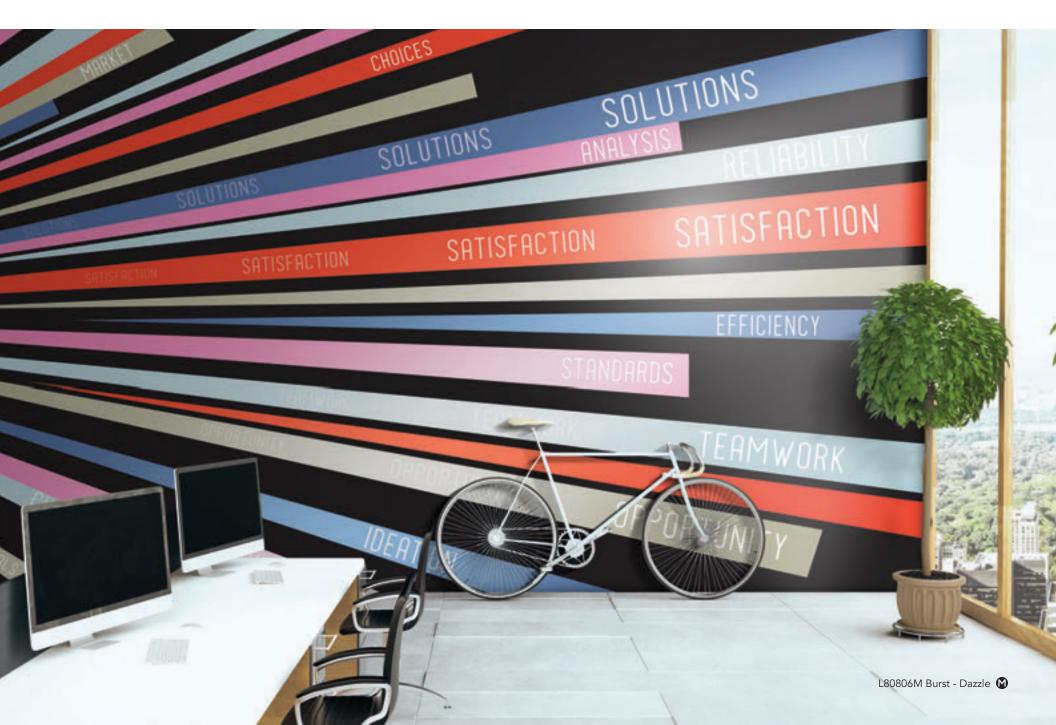

L80904MW Workout - Power Blue

L80905 Workout - Concrete

L80906MW Workout - Titanium

**DETAIL** L80902G Workout - Impact Orange

L80903 Workout - Toned Red

L80906MW Workout - Titanium

DETAIL L80806M Burst - Dazzle

L80802 Burst - Rhapsody

L80803 Burst - Denim

L80804 Burst - Snow

L80805 Burst - Safari

L80806M Burst - Dazzle

L80807 Burst - Ember

L80808 Burst - Sangria

L80801MW Burst - Zest