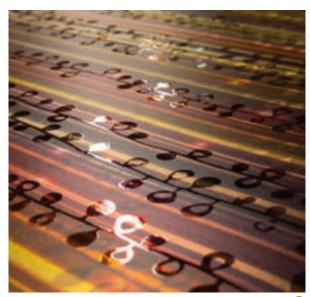

# evel digital wallcoverings

L408411G City Griddy - Black

L21019G Facet Grid - Walnut

L11145G The Great Vine - Upbeat

L21164G Cursive - Plum

L409002G Devine - Gloss

**DETAIL** L409002G Devine - Gloss

DETAIL L11145G The Great Vine - Upbeat

# eve digital wallcoverings

L21019G Facet - Walnut

DETAIL L408411G City Griddy - Black

DETAIL L21019G Facet Grid - Walnut