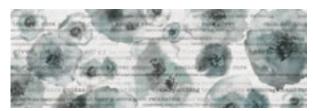

L80803 Burst - Denim

L80804 Burst - Snow

L81101 Bouquet - Pear

L81102 Bouquet - Rose

L81103 Bouquet - Ink

L81104 Bouquet - Teal

L81104 Bouquet - Teal

L81101 Bouquet - Rose WINDOW FILM L81101 Bouquet - Rose (Customized by printing just the text from the design in white ink only on Window Film)