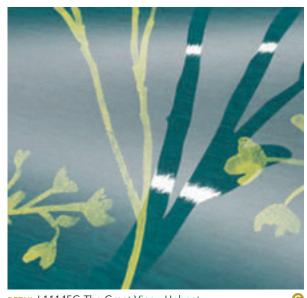

# evel digital wallcoverings

L408411G City Griddy - Black

L21019G Facet Grid - Walnut

L11145G The Great Vine - Upbeat

L21164G Cursive - Plum

L409002G Devine - Gloss

**DETAIL** L409002G Devine - Gloss

DETAIL L11145G The Great Vine - Upbeat

# eve digital wallcoverings

L21019G Facet - Walnut

DETAIL L408411G City Griddy - Black

DETAIL L21019G Facet Grid - Walnut