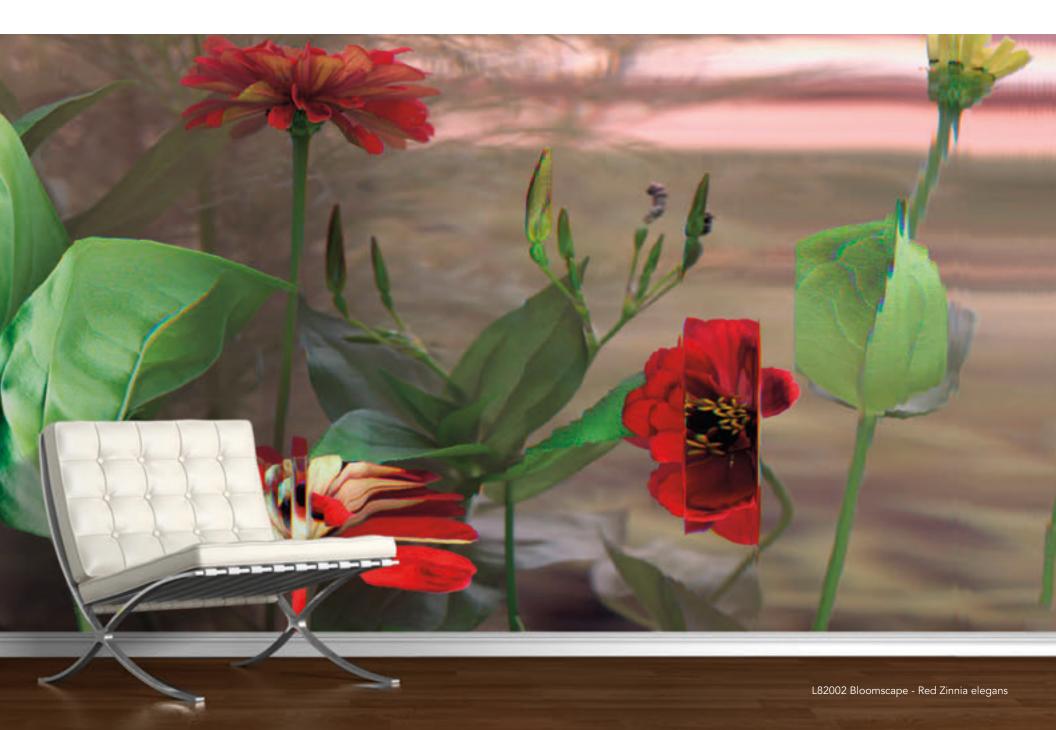

#### FEATURED ARTIST | Bruce Checefsky

Bruce Checefsky is an award-winning photographer and independent filmmaker – his photographs and films can be found in the permanent collection of the Museum of Modern Art NYC and many other notable institutions.

To achieve his remarkable photographs, Checefsky devised a unique system of recording flowers and plants from his garden with a photo-scanner mounted to a tripod, then connected to a laptop computer, all of which he actually takes outside in his yard to use. Each scanned image is a detailed, one-of-a-kind rendering of the sophisticated forms and textures found in nature.

All artwork in the Bloomscape collection @ Bruce Checefsky. All Rights Reserved.

L82001 Bloomscape -Orange Zinnia elegans

L82002 Bloomscape -William Baffin Rose

L82003 Bloomscape -Red Zinnia elegans

L82001 Bloomscape - Orange Zinnia elegans

L82002 Bloomscape - William Baffin Rose

#### DESIGN | Bloomscape

L80701 Manuscript - Mid Century Novel

L80702MG Manuscript - Gilded Edge

L80706 Manuscript - Brooding Essay

**DETAIL** L80704G Manuscript - Classics Teal

L80703 Manuscript - Muted Anthology