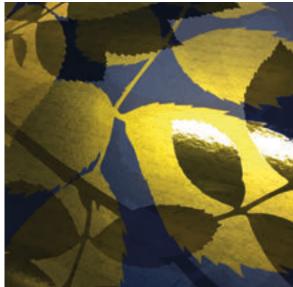

#### DESIGN | Manuscript

DETAIL L80702MG Manuscript - Gilded Edge

L80702MG Manuscript - Gilded Edge

L80701 Manuscript - Mid Century Novel

WINDOW FILM L80701 Manuscript - Mid Century Novel (Customized as white and color inks on Window Film)