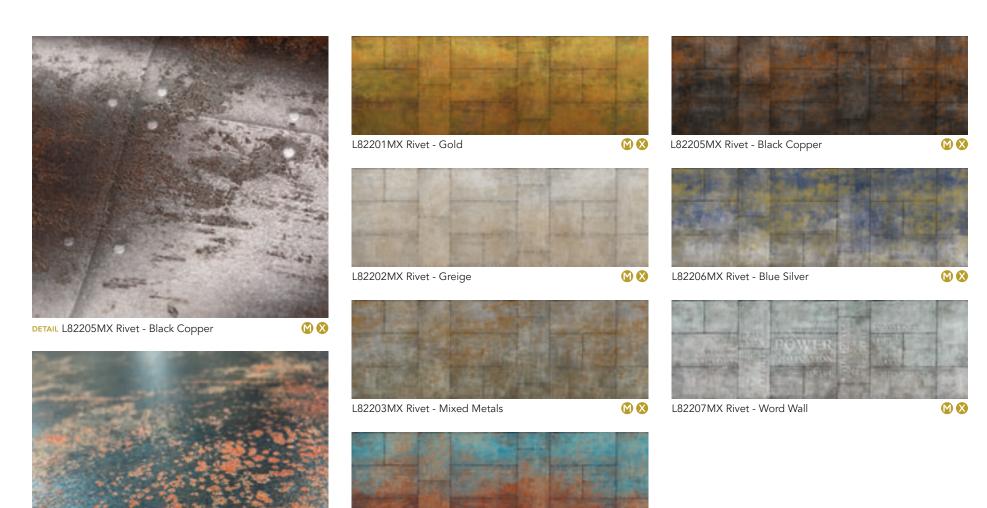

### DESIGN | Leaf Mosaic

L81904MWG Leaf Mosaic - Pearl

L81907 Leaf Mosaic - Lime

L81903MWG Leaf Mosaic - Teal

**M** + **G** 

L82204MX Rivet - Rust

**DETAIL** L82204MX Rivet - Rust

M X **DETAIL** L82207MX Rivet - Word Wall

M & M & L82201MX Rivet - Gold L82203MX Rivet - Mixed Metals

L82207MX Rivet - Word Wall

L81001 Spanish Tile - Casablanca

L81002 Spanish Tile - Delft Blue

L81003 Spanish Tile - Madras Red

L81004 Spanish Tile - Talavera Green