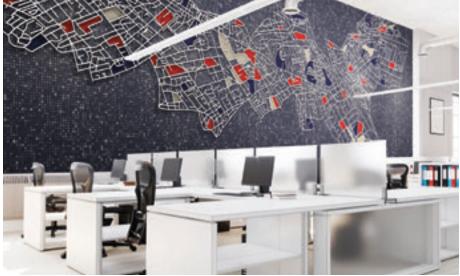

L81807MW Gold Leaf - Rose Quartz

L81803MW Gold Leaf - Mermaid **M +** L81807MW Gold Leaf - Rose Quartz

L82301MW Morph Map - Titanium

L82302M Morph Map - Chrome

L82303G Morph Map - Lime

L82304 Morph Map - Citrus

L82305 Morph Map - Denim

L82306 Morph Map - Zest

#### DESIGN | Morph Map

L82304 Morph Map - Citrus | WINDOW FILM L82304 Morph Map - Citrus (Customized as white and color inks on Window Film)

L82305 Morph Map - Denim

L80601 Painted Brick - One World

L80603 Painted Brick - No Limits