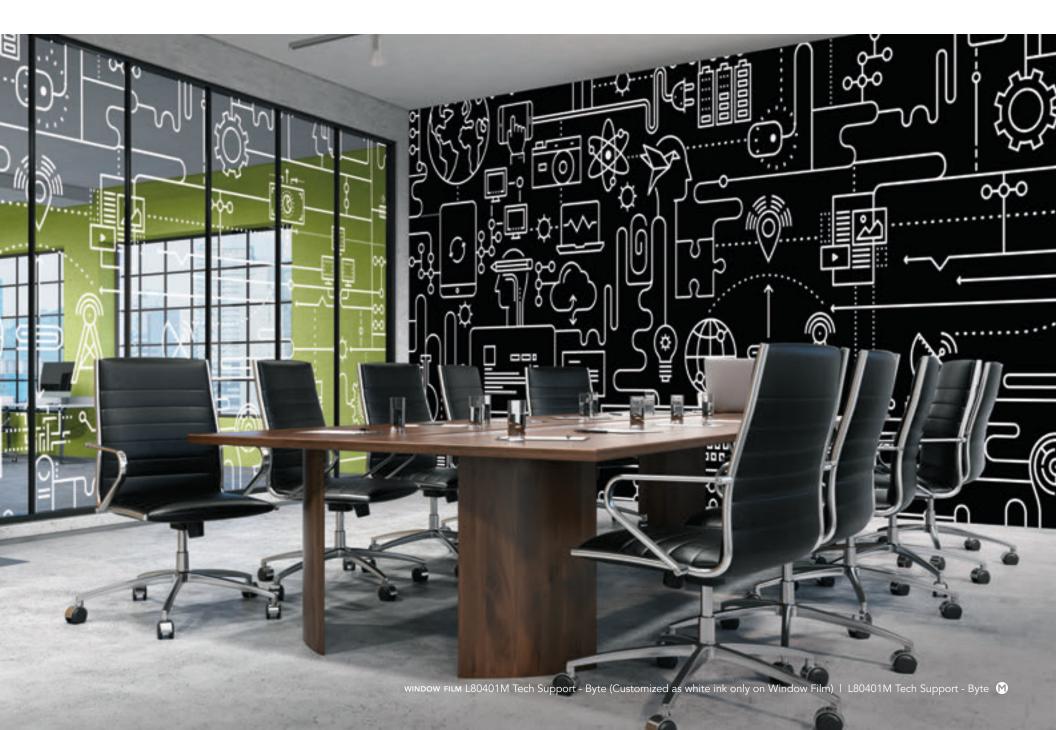

**DETAIL** L80401M Tech Support - Byte

DETAIL L80406G Tech Support - Petabyte

L80401M Tech Support - Byte

L80402 Tech Support - Kilobyte

L80403 Tech Support - Megabyte

L80404 Tech Support - Gigabyte

L80405 Tech Support - Terabyte

L80406G Tech Support - Petabyte

L80407 Tech Support - Exabyte

L80408 Tech Support - Zettabyte

L80406G Tech Support - Petabyte

WINDOW FILM L80401M Tech Support - Byte (Customized as white ink only on Window Film)

### DESIGN | Tech Support

L80408 Tech Support - Zettabyte

WINDOW FILM L80408 Tech Support - Zettabyte (Customized as white and color inks on Window Film)