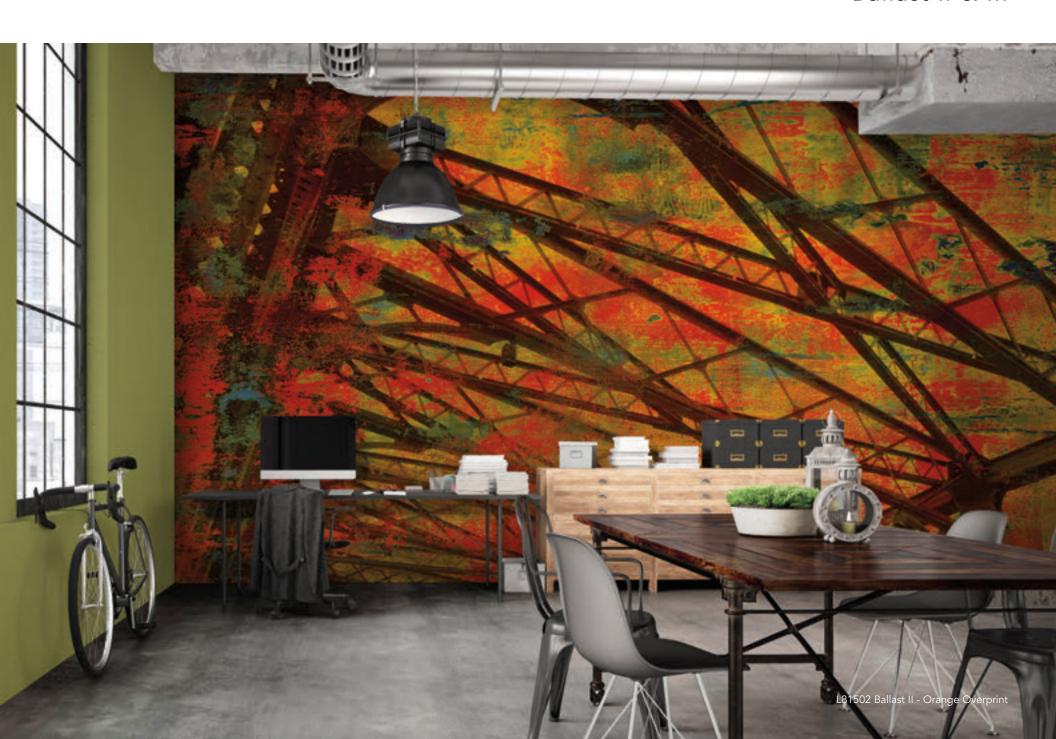

His Ballast series is a direct reaction to the urban landscape - tough, man-made, gritty, with bursts of vibrant color, and hints of America's industrial past.

All artwork in the Ballast collection @ Mark Thomas. All Rights Reserved.

L81501MW Ballast II - Vivid Orange

L81502 Ballast II - Orange Overprint

L81503 Ballast II - Faded Teal

I 81601 Ballast III - Rust

L81504 Ballast II - Greige

L81505MW Ballast II - Plum

L81506 Ballast II - Soda Ash Overprint

### DESIGN | Ballast | | & | | |

**M +** DETAIL L81505MW Ballast II - Plum

L81504 Ballast II - Greige