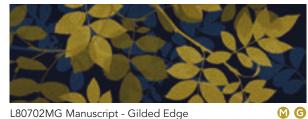

#### DESIGN | Bloomscape

L80701 Manuscript - Mid Century Novel

L80702MG Manuscript - Gilded Edge

L80706 Manuscript - Brooding Essay

**DETAIL** L80704G Manuscript - Classics Teal

L80703 Manuscript - Muted Anthology

#### DESIGN | Manuscript

DETAIL L80702MG Manuscript - Gilded Edge

L80702MG Manuscript - Gilded Edge

L80701 Manuscript - Mid Century Novel

WINDOW FILM L80701 Manuscript - Mid Century Novel (Customized as white and color inks on Window Film)