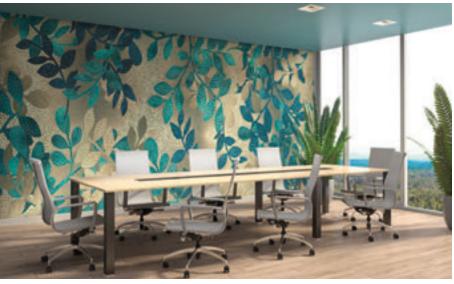

### DESIGN | Leaf Mosaic

L81904MWG Leaf Mosaic - Pearl

L81907 Leaf Mosaic - Lime

L81903MWG Leaf Mosaic - Teal

**M** + **G** 

L82204MX Rivet - Rust

**DETAIL** L82204MX Rivet - Rust

M X **DETAIL** L82207MX Rivet - Word Wall