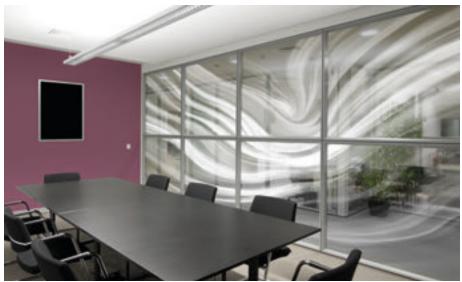

WINDOW FILM L80503 Pure Love & Light - White Light (Customized as white ink only on Window Film)

DETAIL L80206MWG Eclipse - Pearl

**DETAIL** L80207G Eclipse - Sangria

L80201 Eclipse - Mid Century

L80202 Eclipse - Safari