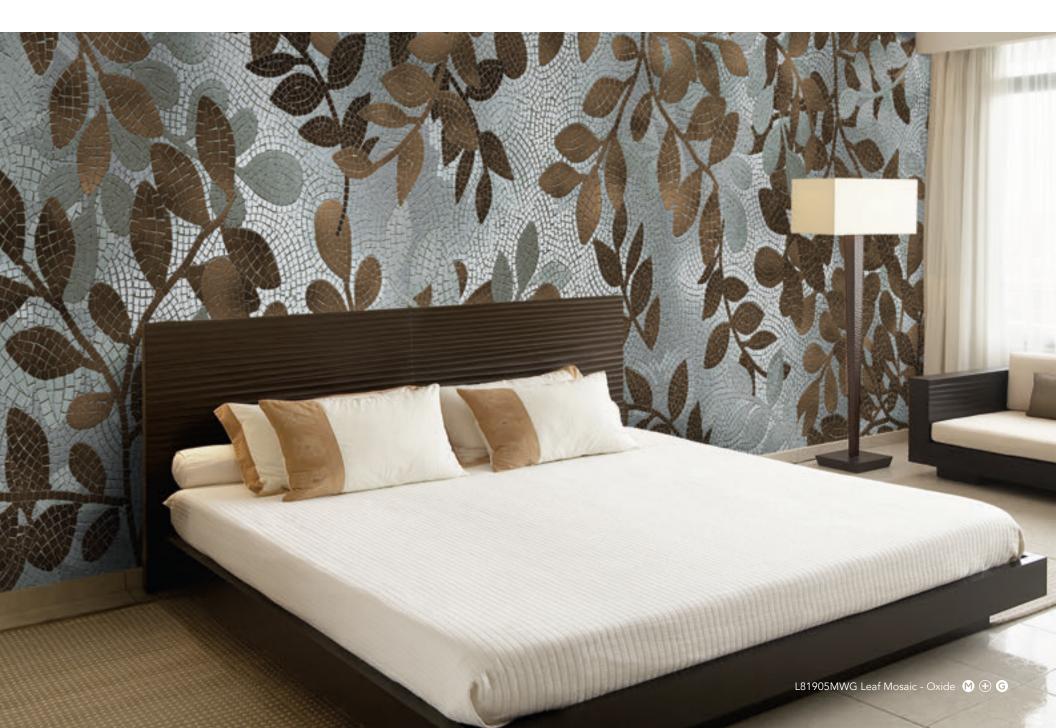

### DESIGN | Leaf Mosaic

L81904MWG Leaf Mosaic - Pearl

L81907 Leaf Mosaic - Lime

L81903MWG Leaf Mosaic - Teal

**M** + **G** 

L82204MX Rivet - Rust

**DETAIL** L82204MX Rivet - Rust

M X **DETAIL** L82207MX Rivet - Word Wall