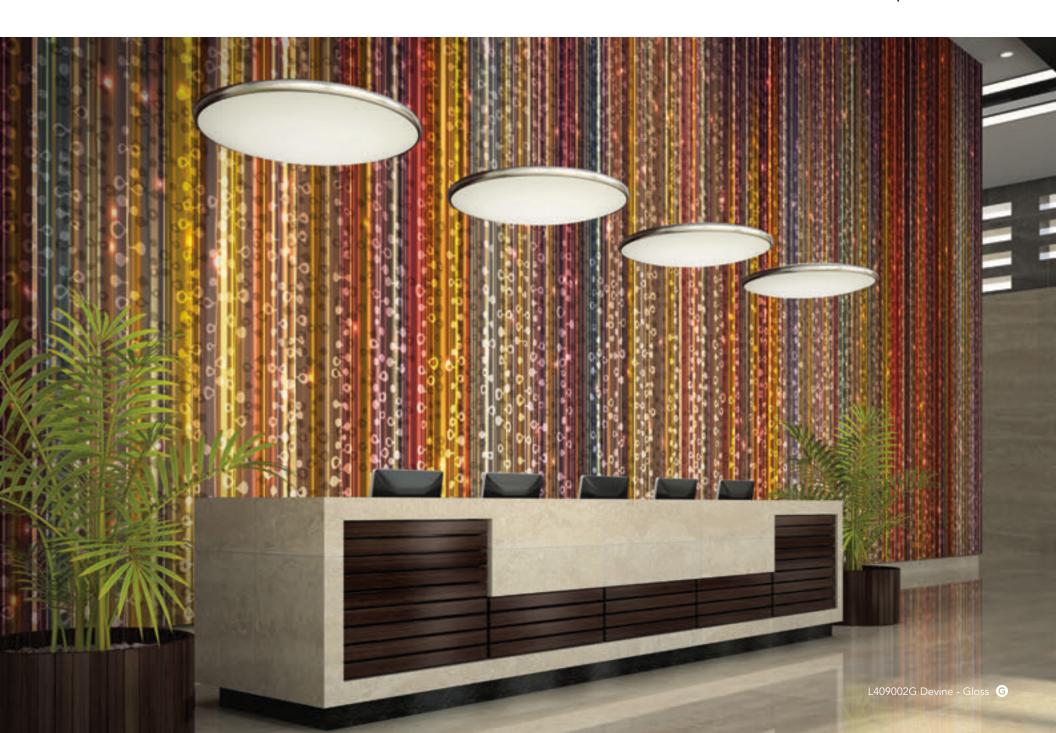

# evel digital wallcoverings

L408411G City Griddy - Black

L21019G Facet Grid - Walnut

L11145G The Great Vine - Upbeat

L21164G Cursive - Plum

L409002G Devine - Gloss

**DETAIL** L409002G Devine - Gloss

DETAIL L11145G The Great Vine - Upbeat

|                |                    |           | WALLEX<br>SPOT GLOSS<br>METALLIC<br>* WHITE |                    |                        |          | WALLEX<br>SPOT GLOSS<br>* WHITE |
|----------------|--------------------|-----------|---------------------------------------------|--------------------|------------------------|----------|---------------------------------|
| NAME           | COLOR              | DESIGN #  | Z 2 2 4                                     | NAME               | COLOR                  | DESIGN # | Z                               |
| Facet          | Walnut             | L21019G   |                                             | Moss               | Brick                  | L80304X  |                                 |
| Flora          | Metallic Black     | L70301X   |                                             | Navigate           | Metallic Earthen Sky   | L21205X  |                                 |
| Gold Leaf      | Mixed Metals       | L81801MX  |                                             | Painted Wonderland |                        | L81206M  |                                 |
| Gold Leaf      | Pearl              | L81802MW  |                                             | Pure Love & Light  | Reflections            | L80504M  |                                 |
| Gold Leaf      | Mermaid            | L81803MX  |                                             | Quincey            | Metallic Bittersweet   | L70402X  |                                 |
| Gold Leaf      | Oxide              | L81804MW  |                                             | Rivet Wall         | Gold                   | L82201MX |                                 |
| Gold Leaf      | Rose Quartz        | L81807MW  |                                             | Rivet Wall         | Greige                 | L82202MX |                                 |
| Graffito       | Metallic Titanium  | L71004X   |                                             | Rivet Wall         | Mixed Metals           | L82203MX |                                 |
| Iridescent     | Metallic Iris      | L71601X   |                                             | Rivet Wall         | Rust                   | L82204MX |                                 |
| Iridescent     | Metallic Twist     | L71602X   |                                             | Rivet Wall         | Black Copper           | L82205MX |                                 |
| Leaf Mosaic    | Royal Gold         | L81901MWG |                                             | Rivet Wall         | Blue Silver            | L82206MX |                                 |
| Leaf Mosaic    | Copper             | L81902MWG |                                             | Rivet Wall         | Word Wall              | L82207MX |                                 |
| Leaf Mosaic    | Teal               | L81903MWG |                                             | Roundabout         | Spot Gloss Accelerate  | L408608X |                                 |
| Leaf Mosaic    | Pearl              | L81904MWG |                                             | Devine             | Gloss                  | L409002G |                                 |
| Leaf Mosaic    | Oxide              | L81905MWG |                                             | Star Map           | Metallic Amber         | L70901X  |                                 |
| Lindsey Linear | Metallic Teal      | L50611X   |                                             | Star Map           | Metallic Black         | L70902X  |                                 |
| Line Up        | Metallic Verdigris | L52304X   |                                             | String Theory      | Metallic Copper Patina | L403507X |                                 |
| Manuscript     | Gilded Edge        | L80702MG  |                                             | Tech Support       | Byte                   | L80401M  |                                 |
| Manuscript     | Classics Teal      | L80704G   |                                             | Tech Support       | Petabyte               | L80406G  |                                 |
| Marbelized     | Metallic Greenery  | L71401X   |                                             | The Great Vine     | Upbeat                 | L11145G  |                                 |
| Memphis        | Metallic Black     | L71701X   |                                             | Wavelength         | Metallic Bittersweet   | L71104X  |                                 |
| Mineralogy     | Metallic Crystal   | L50804X   |                                             | Workout            | Impact Orange          | L80902G  |                                 |
| Morph Map      | Titanium           | L82301MW  |                                             | Workout            | Power Blue             | L80904MW |                                 |
| Morph Map      | Chrome             | L82302M   |                                             | Workout            | Titanium               | L80906MW |                                 |
| Morph Map      | Lime               | L82303G   |                                             |                    |                        |          |                                 |