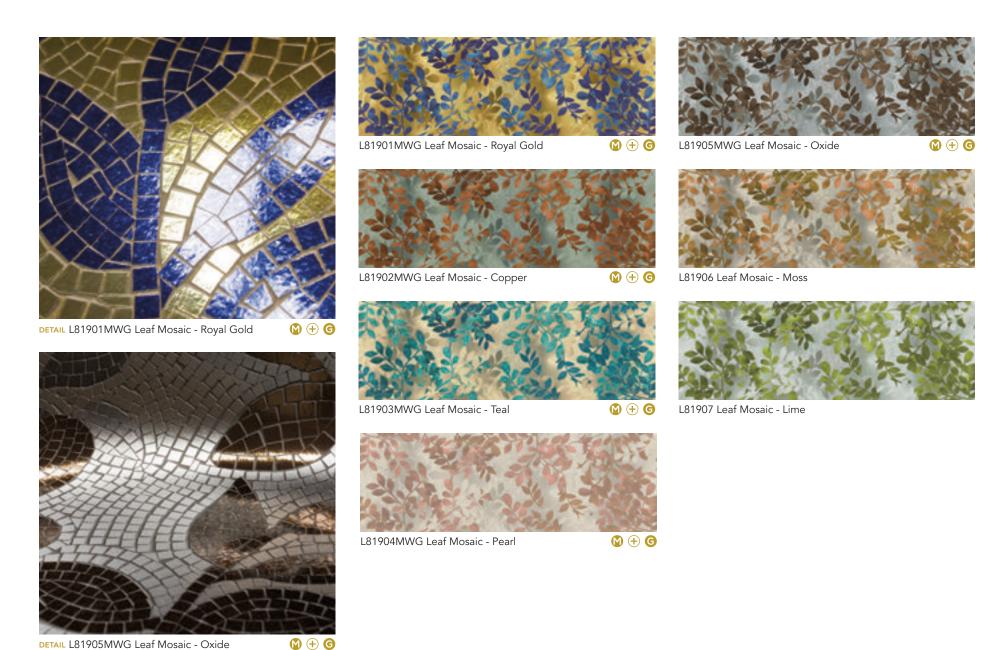

### DESIGN | Leaf Mosaic

L81904MWG Leaf Mosaic - Pearl

L81907 Leaf Mosaic - Lime

L81903MWG Leaf Mosaic - Teal

**M** + **G** 

L82204MX Rivet - Rust

**DETAIL** L82204MX Rivet - Rust

M X **DETAIL** L82207MX Rivet - Word Wall