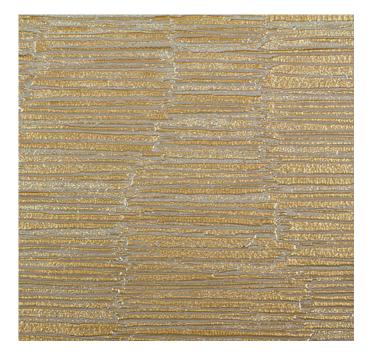

## Kahuna

#### **Physical Properties**

Content: 100% Type II Vinyl Backing: Osnaburg/Polyester Width: 52/54" 132/137cm Weight: 24 oz. Horizontal repeat: 52"/132 cm Install Information: Random match; reverse every other strip