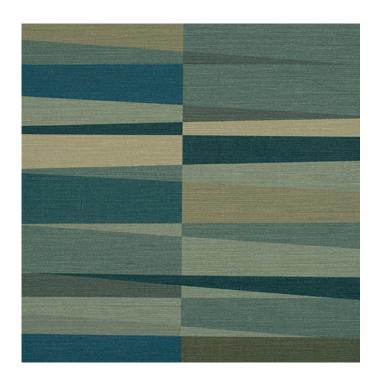

### Scalino

# PATTY MADDEN WALLCOVERING





#### **Physical Properties**

Content: 100% Type II Vinyl Backing: Non-Woven Width: 52/54" 132/137cm

Weight: 20 oz.

Install Information: Straight Match

#### Performance

Fire Rating: Class A ASTM E84

Flame Spread: 15 Smoke Developed: 40

Meets Federal Specifications CCC - 408 -

A,B,C,D Tensile: 50 x 55

Tear: 25 x 25

Color Fastness to light 200 hrs.: Good

BS2782 - Pass (UK Test)

5 Yr. warranty against manufacturer defect Clean: Use a soft rag and water-based, mild detergent;

avoid solvents and scrubbing

#### Sustainability

Low emitting - passes Cal 01350 Standard (LEED EQ 4.2)

Product contains up to 40% recycled content Free of conflict minerals, heavy metals, solvents, phthalates (BBP, DBP, DEHP, DIDP, DnHP, DnOP), PFC/PFOA

Printed with Solvent-Free Inks

This product has