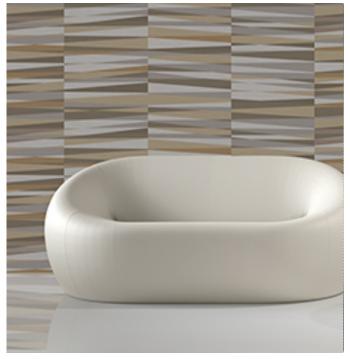

### Scalino

# PATTY MADDEN WALLCOVERING





#### **Physical Properties**

Content: 100% Type II Vinyl Backing: Non-Woven Width: 52/54" 132/137cm

Weight: 20 oz.

Install Information: Straight Match

#### Performance

Fire Rating: Class A ASTM E84

Flame Spread: 15 Smoke Developed: 40

Meets Federal Specifications CCC - 408 -

A,B,C,D Tensile: 50 x 55

Tear: 25 x 25

Color Fastness to light 200 hrs.: Good

BS2782 - Pass (UK Test)

5 Yr. warranty against manufacturer defect Clean: Use a soft rag and water-based, mild detergent;

avoid solvents and scrubbing

#### Sustainability

Low emitting - passes Cal 01350 Standard (LEED EQ 4.2)

Product contains up to 40% recycled content Free of conflict minerals, heavy metals, solvents, phthalates (BBP, DBP, DEHP, DIDP, DnHP, DnOP), PFC/PFOA

Printed with Solvent-Free Inks

This product has a