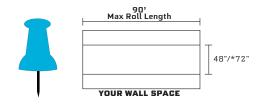

NOTE: COLOUR MAY VARY FROM SAMPLES

\*AVAILABLE IN 48" AND 72"

### physical properties

| Composition                                                                 | Weight                          | Total Thickness<br>(Gauge) | Backing | Width                                           | Roll Length | Colour                  |
|-----------------------------------------------------------------------------|---------------------------------|----------------------------|---------|-------------------------------------------------|-------------|-------------------------|
| Natural materials consisting of linseed oil,cork,resin binders and pigments | Approx. 5lbs<br>per lineal foot | 1/4" (6.0mm)               | Jute    | 48"<br>72" (available<br>in select<br>colours*) | 90ft (27m)  | Available in 15 colours |