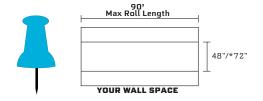

NOTE: COLOUR MAY VARY FROM SAMPLES

\*AVAILABLE IN 48" AND 72"

### physical properties

| Composition                                                                 | Weight                          | Total Thickness<br>(Gauge) | Backing | Width                                           | Roll Length | Colour                  |
|-----------------------------------------------------------------------------|---------------------------------|----------------------------|---------|-------------------------------------------------|-------------|-------------------------|
| Natural materials consisting of linseed oil,cork,resin binders and pigments | Approx. 5lbs<br>per lineal foot | 1/4" (6.0mm)               | Jute    | 48"<br>72" (available<br>in select<br>colours*) | 90ft (27m)  | Available in 15 colours |