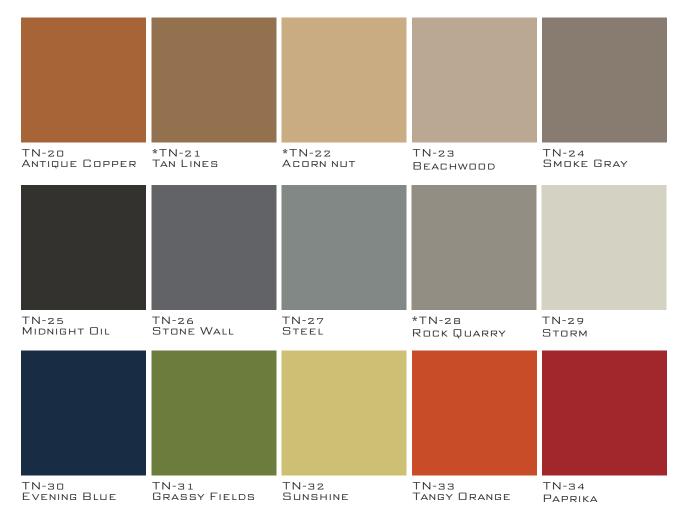

## tackNOW

Self-Healing Linoleum Cork Tackable Roll Goods

TackNow is a durable, washable floor-to-ceiling and wall-to-wall communication surface, and the perfect alternative to standard bulletin boards. TackNow is a colourful linoleum/cork wallcovering that turns vertical surfaces into decorative and functional spaces and is applicable wherever people communicate with each other. It is self healing, resists cracking, or peeling, and is available in 15 decorative colours (product is 48" wide, \*indicates those colours which are available 72" wide). For more information on the variety of WriteWalls surfaces, please visit WriteWalls.global

NOTE: COLOUR MAY VARY FROM SAMPLES

\*AVAILABLE IN 48" AND 72"

<sup>\*</sup> indicates those colours which are available 72" wide