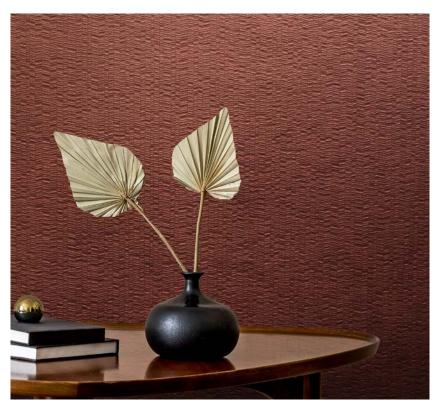

Click for CM145-2764

Click for CM145-2765

Click for CM145-2766

» CLICK FOR:
» QUOTES
» STOCK CHECK
» SOURCEBOOK

Click for CM145-2767

Made in the U.S.A.

Click for All Colors

Weight:TypeII20oz|Width:52/54"|Backing:Non-Woven|Match:18"StraightMatch|Warranty:5YearFire Rating:Class A | Passes Class A NFPA 101 Life Safety Code | Passes NFPA 286 Corner Burn Test | This product meets GSA Federal Specs