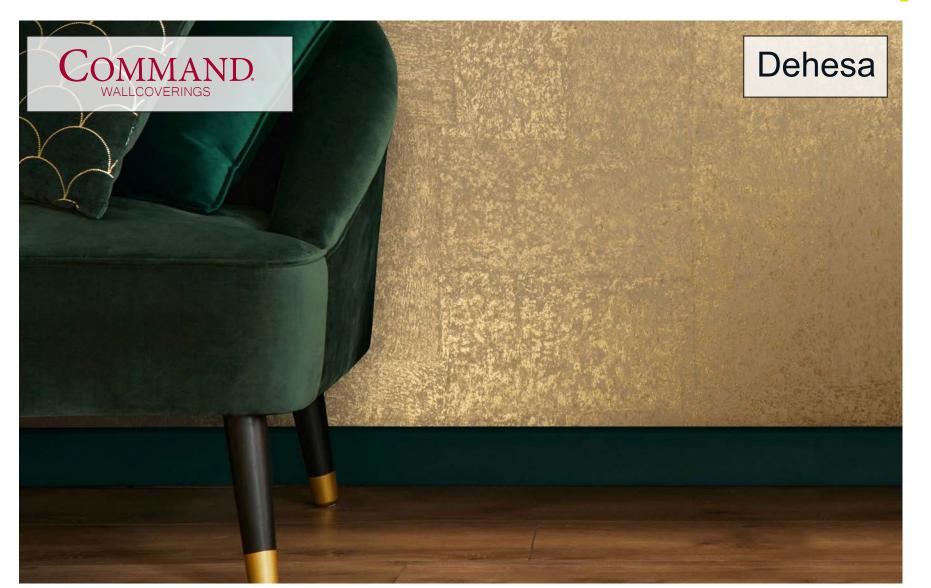

Click for CM145-2764

Click for CM145-2765

Click for CM145-2766

» CLICK FOR:
» QUOTES
» STOCK CHECK
» SOURCEBOOK

Click for CM145-2767

Made in the U.S.A.

Click for All Colors

Weight:TypeII20oz|Width:52/54"|Backing:Non-Woven|Match:18"StraightMatch|Warranty:5YearFire Rating:Class A | Passes Class A NFPA 101 Life Safety Code | Passes NFPA 286 Corner Burn Test | This product meets GSA Federal Specs